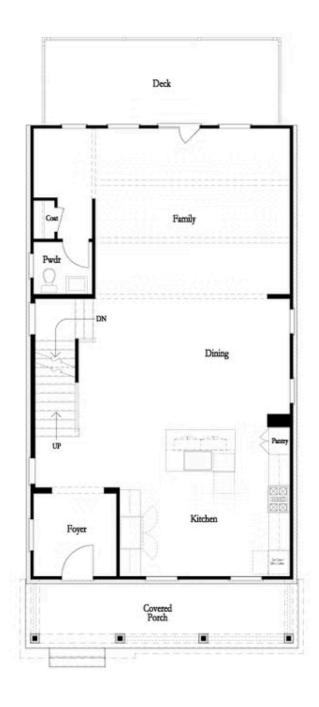

PRICED AT

\$671,975

2676 Sq Ft

2 Car Garage

3.0 Story

New Year New Home New You! Estimated completion time February 2025! \$20,000 ANYWAY you want for contracts written in January that can close in March! Come see our newest and anticipated community, Brackley, located in Cumming, GA, just one mile from GA 400 and just around the corner from the City Center! The Brackley is a beautiful community convenient to shopping, retail, restaurants, the City Center and so much more! Enjoy the lake? It's just a couple miles away on Buford Dam Road. The Greenville is one of our newest floorplans, sure to please buyers with its spacious and open layout. A bedroom with full bath will be located on the Terrace level. Upstairs, you will find open concept living at its finest: 10-foot ceilings with 8-foot doors. Welcome your guests at your front porch. Enter the foyer and you will see a home built for today's living, open and well thought out. Your dining room is conveniently located in front of the home, the kitchen with tons of cabinets and huge island opens to the family room. There is a large deck perfect for entertaining or just relaxing after a long day. Our HOA maintains all the lawns, so ...