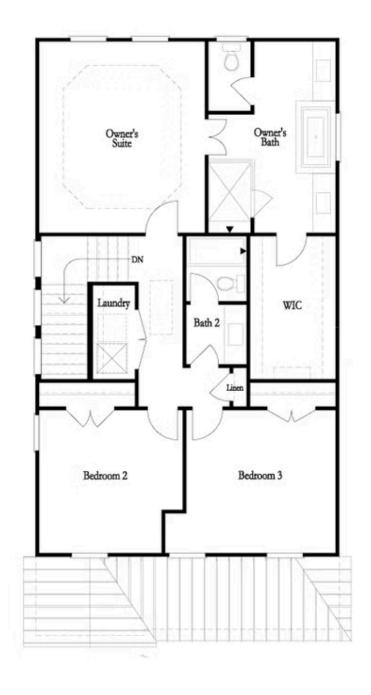

PRICED AT

\$671,975

2676 Sq Ft

2 Car Garage

3.0 Story

New Year New Home New You! Estimated completion time February 2025! \$20,000 ANYWAY you want for contracts written in January that can close in March! Come see our newest and anticipated community, Brackley, located in Cumming, GA, just one mile from GA 400 and just around the corner from the City Center! The Brackley is a beautiful community convenient to shopping, retail, restaurants, the City Center and so much more! Enjoy the lake? It's just a couple miles away on Buford Dam Road. The Greenville is one of our newest floorplans, sure to please buyers with its spacious and open layout. A bedroom with full bath will be located on the Terrace level. Upstairs, you will find open concept living at its finest: 10-foot ceilings with 8-foot doors. Welcome your guests at your front porch. Enter the foyer and you will see a home built for today's living, open and well thought out. Your dining room is conveniently located in front of the home, the kitchen with tons of cabinets and huge island opens to the family room. There is a large deck perfect for entertaining or just relaxing after a long day. Our HOA maintains all the lawns, so ...