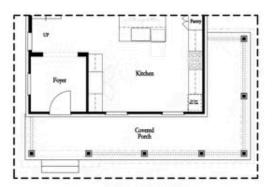

PRICED AT

\$671,975

2676 Sq Ft

2 Car Garage

3.0 Story

New Year New Home New You! Estimated completion time February 2025! \$20,000 ANYWAY you want for contracts written in January that can close in March! Come see our newest and anticipated community, Brackley, located in Cumming, GA, just one mile from GA 400 and just around the corner from the City Center! The Brackley is a beautiful community convenient to shopping, retail, restaurants, the City Center and so much more! Enjoy the lake? It's just a couple miles away on Buford Dam Road. The Greenville is one of our newest floorplans, sure to please buyers with its spacious and open layout. A bedroom with full bath will be located on the Terrace level. Upstairs, you will find open concept living at its finest: 10-foot ceilings with 8-foot doors. Welcome your guests at your front porch. Enter the foyer and you will see a home built for today's living, open and well thought out. Your dining room is conveniently located in front of the home, the kitchen with tons of cabinets and huge island opens to the family room. There is a large deck perfect for entertaining or just relaxing after a long day. Our HOA maintains all the lawns, so ...