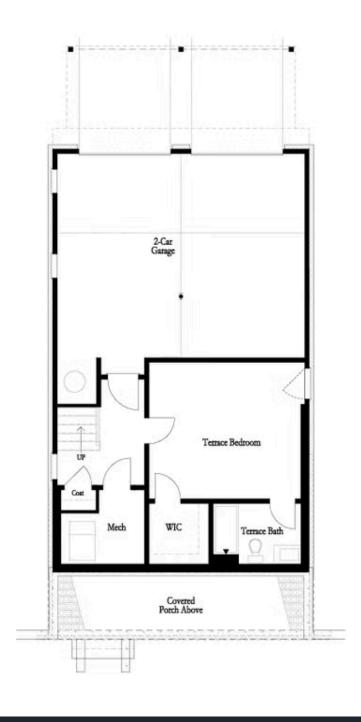

PRICED AT

\$671,975

2676 Sq Ft

2 Car Garage

3.0 Story

New Year New Home New You! Estimated completion time February 2025! \$20,000 ANYWAY you want for contracts written in January that can close in March! Come see our newest and anticipated community, Brackley, located in Cumming, GA, just one mile from GA 400 and just around the corner from the City Center! The Brackley is a beautiful community convenient to shopping, retail, restaurants, the City Center and so much more! Enjoy the lake? It's just a couple miles away on Buford Dam Road. The Greenville is one of our newest floorplans, sure to please buyers with its spacious and open layout. A bedroom with full bath will be located on the Terrace level. Upstairs, you will find open concept living at its finest: 10-foot ceilings with 8-foot doors. Welcome your guests at your front porch. Enter the foyer and you will see a home built for today's living, open and well thought out. Your dining room is conveniently located in front of the home, the kitchen with tons of cabinets and huge island opens to the family room. There is a large deck perfect for entertaining or just relaxing after a long day. Our HOA maintains all the lawns, so ...