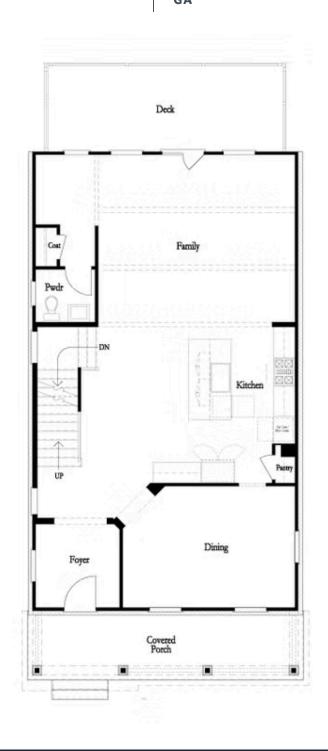

PRICED AT

\$671,975

2676 Sq Ft

2 Car Garage

3.0 Story

New Year New Home New You! Estimated completion time February 2025! \$20,000 ANYWAY you want for contracts written in January that can close in March! Come see our newest and anticipated community, Brackley, located in Cumming, GA, just one mile from GA 400 and just around the corner from the City Center! The Brackley is a beautiful community convenient to shopping, retail, restaurants, the City Center and so much more! Enjoy the lake? It's just a couple miles away on Buford Dam Road. The Greenville is one of our newest floorplans, sure to please buyers with its spacious and open layout. A bedroom with full bath will be located on the Terrace level. Upstairs, you will find open concept living at its finest: 10-foot ceilings with 8-foot doors. Welcome your guests at your front porch. Enter the foyer and you will see a home built for today's living, open and well thought out. Your dining room is conveniently located in front of the home, the kitchen with tons of cabinets and huge island opens to the family room. There is a large deck perfect for entertaining or just relaxing after a long day. Our HOA maintains all the lawns, so ...