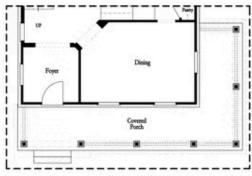

PRICED AT

\$671,975

2676 Sq Ft

2 Car Garage

3.0 Story

New Year New Home New You! Estimated completion time February 2025! \$20,000 ANYWAY you want for contracts written in January that can close in March! Come see our newest and anticipated community, Brackley, located in Cumming, GA, just one mile from GA 400 and just around the corner from the City Center! The Brackley is a beautiful community convenient to shopping, retail, restaurants, the City Center and so much more! Enjoy the lake? It's just a couple miles away on Buford Dam Road. The Greenville is one of our newest floorplans, sure to please buyers with its spacious and open layout. A bedroom with full bath will be located on the Terrace level. Upstairs, you will find open concept living at its finest: 10-foot ceilings with 8-foot doors. Welcome your guests at your front porch. Enter the foyer and you will see a home built for today's living, open and well thought out. Your dining room is conveniently located in front of the home, the kitchen with tons of cabinets and huge island opens to the family room. There is a large deck perfect for entertaining or just relaxing after a long day. Our HOA maintains all the lawns, so ...