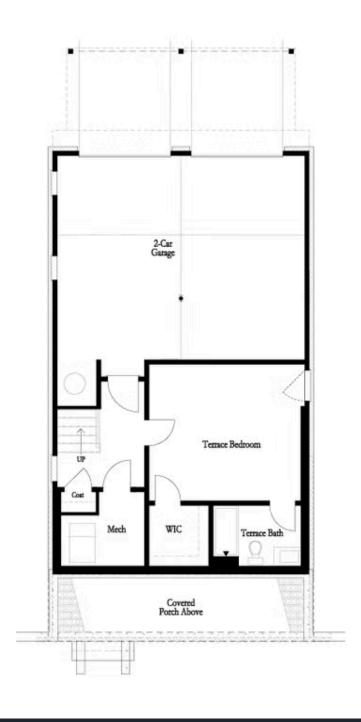

PRICED AT

\$644,125

2676 Sq Ft

4 Beds

3.5 Baths

2 Car Garage

كا 3.0 Story

New Year New Home New You! To be built, with a April/May 2025 completion! Come see our newest and much anticipated community, Brackley, located in Cumming, GA, convenient to GA 400 and just around the corner from the City Center! The Brackley is a beautiful community with ample shopping, retail, restaurants, the City Center and so much more! Enjoy the lake? It's just a couple miles away on Buford Dam Road. Come check out our newest floorplan, the Greenville. A bedroom with full bath will be located on the Terrace level. Upstairs, you will find open concept living at its finest: 10-foot ceilings with 8-foot doors. Your guests can enter from the covered front porch into this gorgeous and spacious home! Your gourmet kitchen is located in the front of home for easy access and open to the dining room and great room! Surrounded by tons of windows, there will be plenty of natural light entering this home. There is a large covered deck perfect for entertaining or just relaxing after a long day. Our HOA maintains all the lawns, so you don't have to worry about it!! The primary suite located upstairs is secluded and private! The primary bathroom ...