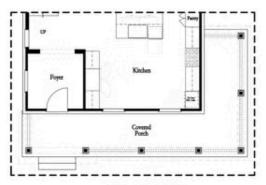

PRICED AT

\$644,125

2676 Sq Ft

4 Beds

3.5 Baths

2 Car Garage

كا 3.0 Story

New Year New Home New You! To be built, with a April/May 2025 completion! Come see our newest and much anticipated community, Brackley, located in Cumming, GA, convenient to GA 400 and just around the corner from the City Center! The Brackley is a beautiful community with ample shopping, retail, restaurants, the City Center and so much more! Enjoy the lake? It's just a couple miles away on Buford Dam Road. Come check out our newest floorplan, the Greenville. A bedroom with full bath will be located on the Terrace level. Upstairs, you will find open concept living at its finest: 10-foot ceilings with 8-foot doors. Your guests can enter from the covered front porch into this gorgeous and spacious home! Your gourmet kitchen is located in the front of home for easy access and open to the dining room and great room! Surrounded by tons of windows, there will be plenty of natural light entering this home. There is a large covered deck perfect for entertaining or just relaxing after a long day. Our HOA maintains all the lawns, so you don't have to worry about it!! The primary suite located upstairs is secluded and private! The primary bathroom ...