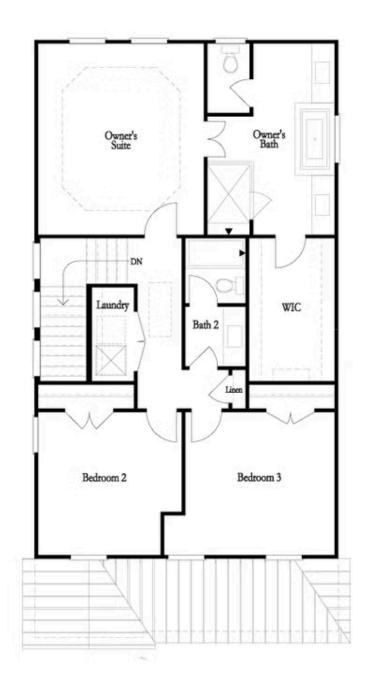

PRICED AT

\$644,125

2676 Sq Ft

4 Beds

3.5 Baths

2 Car Garage

كا 3.0 Story

New Year New Home New You! To be built, with a April/May 2025 completion! Come see our newest and much anticipated community, Brackley, located in Cumming, GA, convenient to GA 400 and just around the corner from the City Center! The Brackley is a beautiful community with ample shopping, retail, restaurants, the City Center and so much more! Enjoy the lake? It's just a couple miles away on Buford Dam Road. Come check out our newest floorplan, the Greenville. A bedroom with full bath will be located on the Terrace level. Upstairs, you will find open concept living at its finest: 10-foot ceilings with 8-foot doors. Your guests can enter from the covered front porch into this gorgeous and spacious home! Your gourmet kitchen is located in the front of home for easy access and open to the dining room and great room! Surrounded by tons of windows, there will be plenty of natural light entering this home. There is a large covered deck perfect for entertaining or just relaxing after a long day. Our HOA maintains all the lawns, so you don't have to worry about it!! The primary suite located upstairs is secluded and private! The primary bathroom ...