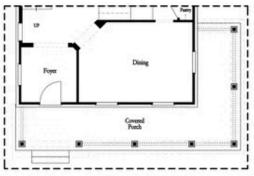

PRICED AT

\$644,125

2676 Sq Ft

4 Beds

3.5 Baths

2 Car Garage

كا 3.0 Story

New Year New Home New You! To be built, with a April/May 2025 completion! Come see our newest and much anticipated community, Brackley, located in Cumming, GA, convenient to GA 400 and just around the corner from the City Center! The Brackley is a beautiful community with ample shopping, retail, restaurants, the City Center and so much more! Enjoy the lake? It's just a couple miles away on Buford Dam Road. Come check out our newest floorplan, the Greenville. A bedroom with full bath will be located on the Terrace level. Upstairs, you will find open concept living at its finest: 10-foot ceilings with 8-foot doors. Your guests can enter from the covered front porch into this gorgeous and spacious home! Your gourmet kitchen is located in the front of home for easy access and open to the dining room and great room! Surrounded by tons of windows, there will be plenty of natural light entering this home. There is a large covered deck perfect for entertaining or just relaxing after a long day. Our HOA maintains all the lawns, so you don't have to worry about it!! The primary suite located upstairs is secluded and private! The primary bathroom ...