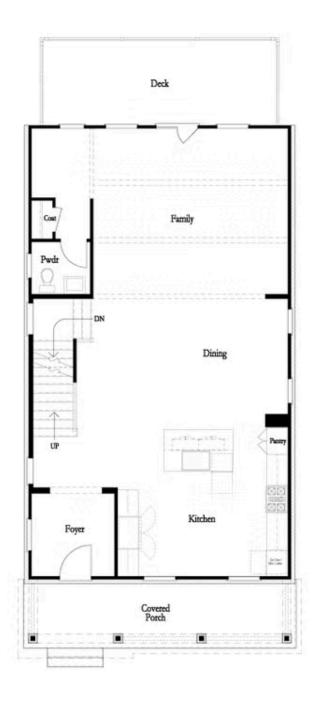

PRICED AT

\$644,125

2676 Sq Ft

4 Beds

3.5 Baths

2 Car Garage

كا 3.0 Story

New Year New Home New You! To be built, with a April/May 2025 completion! Come see our newest and much anticipated community, Brackley, located in Cumming, GA, convenient to GA 400 and just around the corner from the City Center! The Brackley is a beautiful community with ample shopping, retail, restaurants, the City Center and so much more! Enjoy the lake? It's just a couple miles away on Buford Dam Road. Come check out our newest floorplan, the Greenville. A bedroom with full bath will be located on the Terrace level. Upstairs, you will find open concept living at its finest: 10-foot ceilings with 8-foot doors. Your guests can enter from the covered front porch into this gorgeous and spacious home! Your gourmet kitchen is located in the front of home for easy access and open to the dining room and great room! Surrounded by tons of windows, there will be plenty of natural light entering this home. There is a large covered deck perfect for entertaining or just relaxing after a long day. Our HOA maintains all the lawns, so you don't have to worry about it!! The primary suite located upstairs is secluded and private! The primary bathroom ...