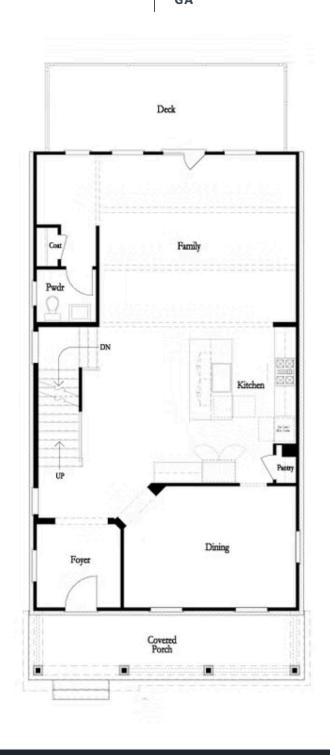

PRICED AT

\$644,125

2676 Sq Ft

4 Beds

3.5 Baths

2 Car Garage

كا 3.0 Story

New Year New Home New You! To be built, with a April/May 2025 completion! Come see our newest and much anticipated community, Brackley, located in Cumming, GA, convenient to GA 400 and just around the corner from the City Center! The Brackley is a beautiful community with ample shopping, retail, restaurants, the City Center and so much more! Enjoy the lake? It's just a couple miles away on Buford Dam Road. Come check out our newest floorplan, the Greenville. A bedroom with full bath will be located on the Terrace level. Upstairs, you will find open concept living at its finest: 10-foot ceilings with 8-foot doors. Your guests can enter from the covered front porch into this gorgeous and spacious home! Your gourmet kitchen is located in the front of home for easy access and open to the dining room and great room! Surrounded by tons of windows, there will be plenty of natural light entering this home. There is a large covered deck perfect for entertaining or just relaxing after a long day. Our HOA maintains all the lawns, so you don't have to worry about it!! The primary suite located upstairs is secluded and private! The primary bathroom ...