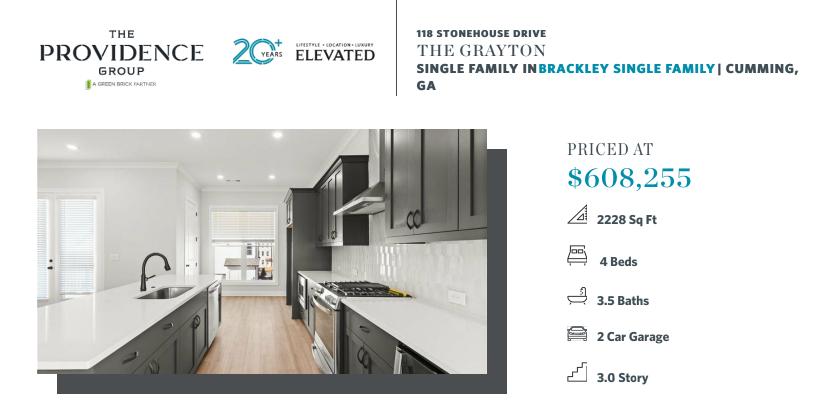

New Year New Home New You!! This home is scheduled to be completed March/April 2025. When you enter into the Grayton Floorplan, you have a cozy fireplace, the chefs kitchen is overlooking the dining room with access to an outdoor covered deck. A bedroom with full bath will be located on the Terrace level. Upstairs, you will find open concept living at its finest: 10-foot ceilings with 8-foot doors. Our HOA maintains all the lawns, so you really can relax!! The primary bathroom has double vanities, a large walk-in shower and huge walk-in closet. The 2 spacious secondary bedrooms will share the hall bathroom. Laundry room is also upstairs for everyday convenience. In the garage, you will find a pre-wire for the electric car charger. The Providence Group has been well known in the Atlanta and surrounding areas for over 22+ years. Come see our newest and anticipated community, Brackley, located in Cumming, GA, just one mile from GA 400 and just around the corner from the City Center! The Brackley is a beautiful community convenient to shopping, retail, restaurants, the City Center and so much more! Enjoy the lake? It's just a couple miles away on Buford Dam Road. ...