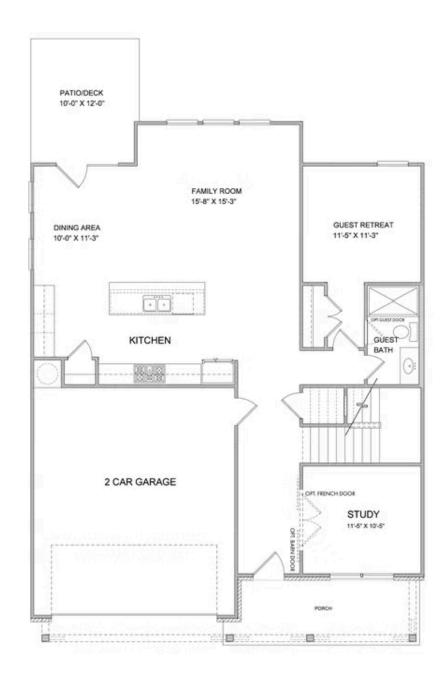

PRICED AT \$703,995

2732 Sq Ft

= 5 Beds

⇒ 3.0 Baths

2 Car Garage

2.0 Story

"New Year, New Home, New You!!". Come see our newest and anticipated community, Brackley! We are located in the City of Cumming, GA, just one mile from GA400 and just around the corner from the City Center! Brackley is a beautiful community convenient to shopping, retail, restaurants, the City Center, Fairgrounds and so much more! Enjoy Lake Lanier, it's just a couple miles away on Buford Dam Road. The Bennett is part of our Carriage collection and is one of our largest floor plans. When you walk into the front door you are great with a foyer that opens up to an open area that consists of your gourmet kitchen, dining area and family room that is great for indoor entertaining. You have access to your outdoor entertainment area from the dining room. You will have views of the backyard from every room. This home also has a guest retreat and a separate office, so you can work in privacy on the main level. The second story has 4 bedrooms, 2 bathrooms with a loft along with your laundry room. This home has it all and you still have time to add your own touch when you go to the ...