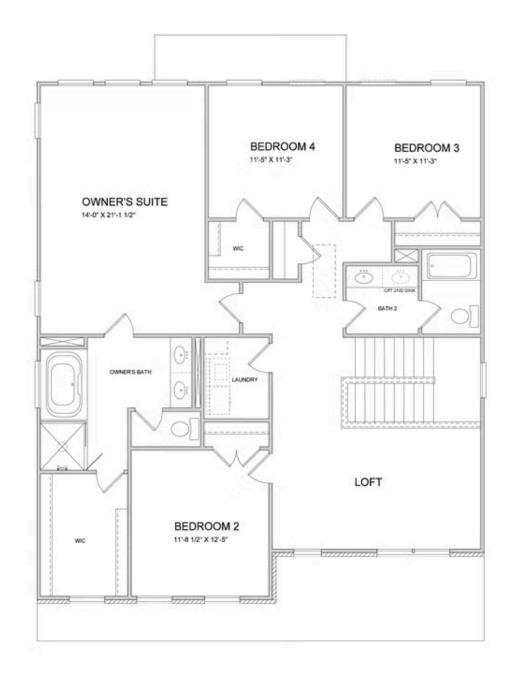

PRICED AT \$703,995

2732 Sq Ft

= 5 Beds

⇒ 3.0 Baths

2 Car Garage

2.0 Story

"New Year, New Home, New You!!". Come see our newest and anticipated community, Brackley! We are located in the City of Cumming, GA, just one mile from GA400 and just around the corner from the City Center! Brackley is a beautiful community convenient to shopping, retail, restaurants, the City Center, Fairgrounds and so much more! Enjoy Lake Lanier, it's just a couple miles away on Buford Dam Road. The Bennett is part of our Carriage collection and is one of our largest floor plans. When you walk into the front door you are great with a foyer that opens up to an open area that consists of your gourmet kitchen, dining area and family room that is great for indoor entertaining. You have access to your outdoor entertainment area from the dining room. You will have views of the backyard from every room. This home also has a guest retreat and a separate office, so you can work in privacy on the main level. The second story has 4 bedrooms, 2 bathrooms with a loft along with your laundry room. This home has it all and you still have time to add your own touch when you go to the ...