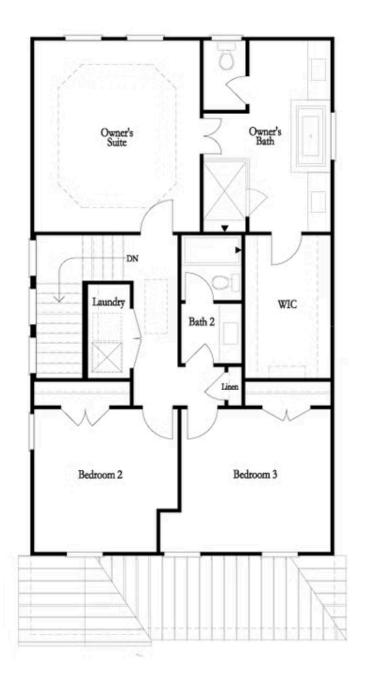

Spring into a New Home! Receive \$10,000 ANYWAY plus an additional \$15,000 in seller financing contributions for contracts written in May! Ask us about our preferred lenders—offering up to \$2,500 or rate buy-down options to help you save even more. INVESTMENT SLOT AVAILABLE! This home is currently under construction with an anticipated completion of June/July 2025! Don't miss the opportunity to purchase in Brackley, our highly desired community in Cumming, GA, ideally located near GA 400 and just minutes from the vibrant City Center. This stunning community offers an abundance of shopping, dining, and entertainment options, and is just a short drive from the serene beauty of the lake on Buford Dam Road. Step into our exquisite new floorplan, the Greenville, designed for modern living and comfort. On the Terrace level, enjoy a private bedroom with a full bath—perfect for guests or family. Upstairs, the open-concept design shines with soaring 10-foot ceilings and grand 8-foot doors, creating a welcoming atmosphere from the moment you step through the covered front porch. The gourmet kitchen, ideally situated at the front of the home, opens seamlessly to the dining and living area with its modern linear fireplace, making it perfect for both everyday ...