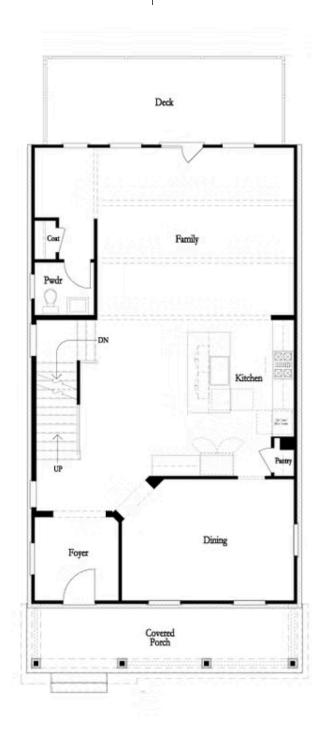

Spring into a New Home! Receive \$10,000 ANYWAY plus an additional \$15,000 in seller financing contributions for contracts written in May! Ask us about our preferred lenders—offering up to \$2,500 or rate buy-down options to help you save even more. INVESTMENT SLOT AVAILABLE! This home is currently under construction with an anticipated completion of June/July 2025! Don't miss the opportunity to purchase in Brackley, our highly desired community in Cumming, GA, ideally located near GA 400 and just minutes from the vibrant City Center. This stunning community offers an abundance of shopping, dining, and entertainment options, and is just a short drive from the serene beauty of the lake on Buford Dam Road. Step into our exquisite new floorplan, the Greenville, designed for modern living and comfort. On the Terrace level, enjoy a private bedroom with a full bath—perfect for guests or family. Upstairs, the open-concept design shines with soaring 10-foot ceilings and grand 8-foot doors, creating a welcoming atmosphere from the moment you step through the covered front porch. The gourmet kitchen, ideally situated at the front of the home, opens seamlessly to the dining and living area with its modern linear fireplace, making it perfect for both everyday ...