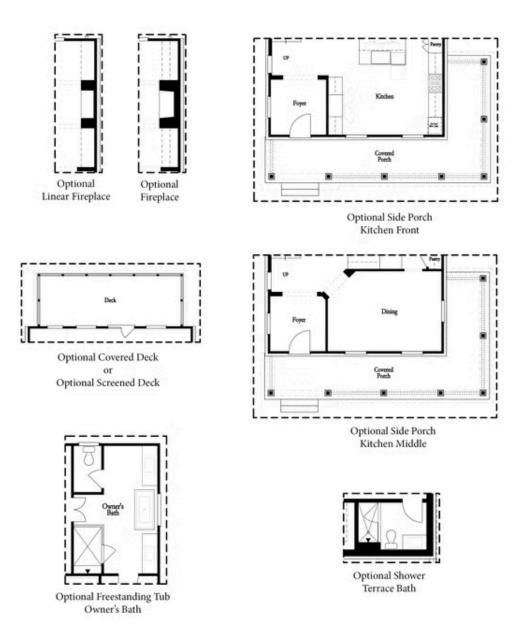

Spring into a New Home! Receive \$10,000 ANYWAY plus an additional \$15,000 in seller financing contributions for contracts written in May! Ask us about our preferred lenders—offering up to \$2,500 or rate buy-down options to help you save even more. INVESTMENT SLOT AVAILABLE! This home is currently under construction with an anticipated completion of June/July 2025! Don't miss the opportunity to purchase in Brackley, our highly desired community in Cumming, GA, ideally located near GA 400 and just minutes from the vibrant City Center. This stunning community offers an abundance of shopping, dining, and entertainment options, and is just a short drive from the serene beauty of the lake on Buford Dam Road. Step into our exquisite new floorplan, the Greenville, designed for modern living and comfort. On the Terrace level, enjoy a private bedroom with a full bath—perfect for guests or family. Upstairs, the open-concept design shines with soaring 10-foot ceilings and grand 8-foot doors, creating a welcoming atmosphere from the moment you step through the covered front porch. The gourmet kitchen, ideally situated at the front of the home, opens seamlessly to the dining and living area with its modern linear fireplace, making it perfect for both everyday ...