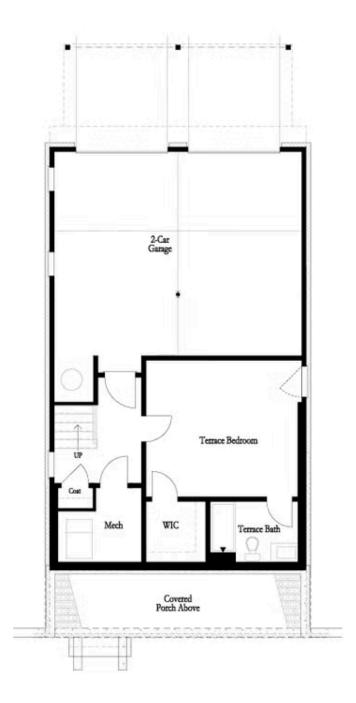

Spring into a New Home! Receive \$10,000 ANYWAY plus an additional \$15,000 in seller financing contributions for contracts written in May! Ask us about our preferred lenders—offering up to \$2,500 or rate buy-down options to help you save even more. INVESTMENT SLOT AVAILABLE! This home is currently under construction with an anticipated completion of June/July 2025! Don't miss the opportunity to purchase in Brackley, our highly desired community in Cumming, GA, ideally located near GA 400 and just minutes from the vibrant City Center. This stunning community offers an abundance of shopping, dining, and entertainment options, and is just a short drive from the serene beauty of the lake on Buford Dam Road. Step into our exquisite new floorplan, the Greenville, designed for modern living and comfort. On the Terrace level, enjoy a private bedroom with a full bath—perfect for guests or family. Upstairs, the open-concept design shines with soaring 10-foot ceilings and grand 8-foot doors, creating a welcoming atmosphere from the moment you step through the covered front porch. The gourmet kitchen, ideally situated at the front of the home, opens seamlessly to the dining and living area with its modern linear fireplace, making it perfect for both everyday ...