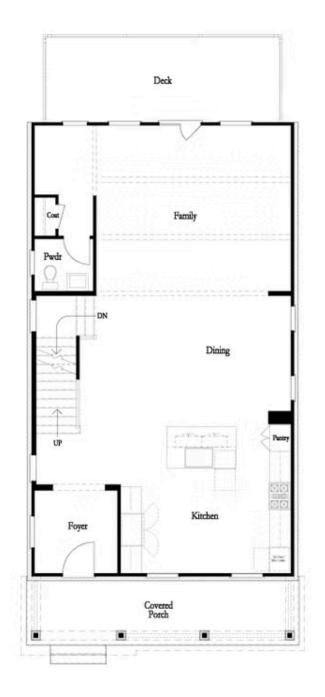

Spring into a New Home! Receive \$10,000 ANYWAY plus an additional \$15,000 in seller financing contributions for contracts written in May! Ask us about our preferred lenders—offering up to \$2,500 or rate buy-down options to help you save even more. INVESTMENT SLOT AVAILABLE! This home is currently under construction with an anticipated completion of June/July 2025! Don't miss the opportunity to purchase in Brackley, our highly desired community in Cumming, GA, ideally located near GA 400 and just minutes from the vibrant City Center. This stunning community offers an abundance of shopping, dining, and entertainment options, and is just a short drive from the serene beauty of the lake on Buford Dam Road. Step into our exquisite new floorplan, the Greenville, designed for modern living and comfort. On the Terrace level, enjoy a private bedroom with a full bath—perfect for guests or family. Upstairs, the open-concept design shines with soaring 10-foot ceilings and grand 8-foot doors, creating a welcoming atmosphere from the moment you step through the covered front porch. The gourmet kitchen, ideally situated at the front of the home, opens seamlessly to the dining and living area with its modern linear fireplace, making it perfect for both everyday ...