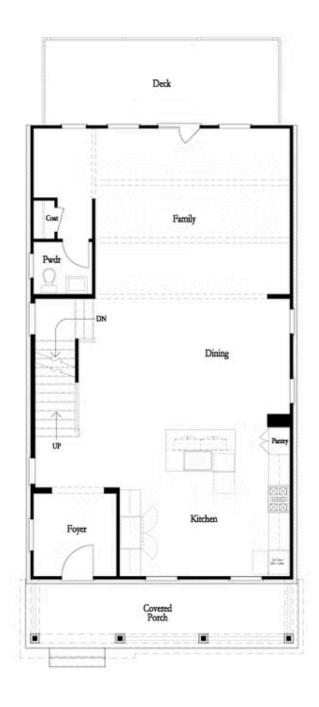

PRICED AT

\$661,340

2676 Sq Ft

4 Beds

⇒ 3.5 Baths

2 Car Garage

علام 3.0 Story

Spring into a new home with The Providence Group! \$15,000 anyway you want for contracts written in April! This home will be ready to close July/August! Come explore our newest and highly anticipated community, Brackley, located in the heart of Cumming, GA! Conveniently close to GA 400 and just minutes from the City Center, Brackley offers a vibrant neighborhood with plenty of shopping, dining, and entertainment options. Love spending time by the water? Lake Lanier is just a few miles away via Buford Dam Road. Discover our latest floor plan, the Greenville, featuring a spacious layout with a bedroom and full bath on the Terrace level. The main floor showcases open-concept living at its best, with soaring 10-foot ceilings and 8-foot doors. As you enter from the charming covered front porch, you'll be greeted by an expansive, light-filled interior. The gourmet kitchen is positioned at the front of the home for easy access and opens to the dining room and great room, which boasts a stunning 55" fireplace. Surrounded by large windows, the space is flooded with natural light, creating a warm and inviting atmosphere. Step outside to a large deck off the family room, perfect for entertaining or unwinding