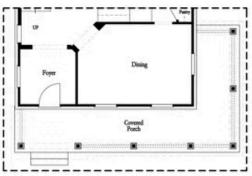

PRICED AT

\$661,340

2676 Sq Ft

4 Beds

⇒ 3.5 Baths

2 Car Garage

علام 3.0 Story

Spring into a new home with The Providence Group! \$15,000 anyway you want for contracts written in April! This home will be ready to close July/August! Come explore our newest and highly anticipated community, Brackley, located in the heart of Cumming, GA! Conveniently close to GA 400 and just minutes from the City Center, Brackley offers a vibrant neighborhood with plenty of shopping, dining, and entertainment options. Love spending time by the water? Lake Lanier is just a few miles away via Buford Dam Road. Discover our latest floor plan, the Greenville, featuring a spacious layout with a bedroom and full bath on the Terrace level. The main floor showcases open-concept living at its best, with soaring 10-foot ceilings and 8-foot doors. As you enter from the charming covered front porch, you'll be greeted by an expansive, light-filled interior. The gourmet kitchen is positioned at the front of the home for easy access and opens to the dining room and great room, which boasts a stunning 55" fireplace. Surrounded by large windows, the space is flooded with natural light, creating a warm and inviting atmosphere. Step outside to a large deck off the family room, perfect for entertaining or unwinding