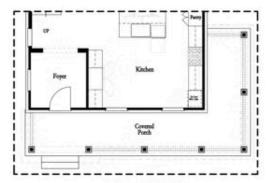

PRICED AT

\$661,340

2676 Sq Ft

4 Beds

⇒ 3.5 Baths

2 Car Garage

علام 3.0 Story

Spring into a new home with The Providence Group! \$15,000 anyway you want for contracts written in April! This home will be ready to close July/August! Come explore our newest and highly anticipated community, Brackley, located in the heart of Cumming, GA! Conveniently close to GA 400 and just minutes from the City Center, Brackley offers a vibrant neighborhood with plenty of shopping, dining, and entertainment options. Love spending time by the water? Lake Lanier is just a few miles away via Buford Dam Road. Discover our latest floor plan, the Greenville, featuring a spacious layout with a bedroom and full bath on the Terrace level. The main floor showcases open-concept living at its best, with soaring 10-foot ceilings and 8-foot doors. As you enter from the charming covered front porch, you'll be greeted by an expansive, light-filled interior. The gourmet kitchen is positioned at the front of the home for easy access and opens to the dining room and great room, which boasts a stunning 55" fireplace. Surrounded by large windows, the space is flooded with natural light, creating a warm and inviting atmosphere. Step outside to a large deck off the family room, perfect for entertaining or unwinding