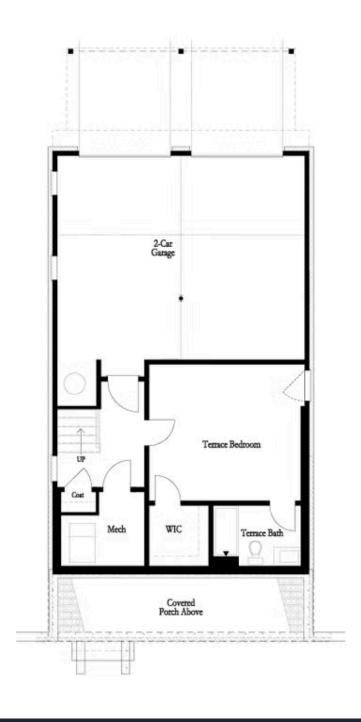

PRICED AT

\$661,340

2676 Sq Ft

4 Beds

⇒ 3.5 Baths

2 Car Garage

علام 3.0 Story

Spring into a new home with The Providence Group! \$15,000 anyway you want for contracts written in April! This home will be ready to close July/August! Come explore our newest and highly anticipated community, Brackley, located in the heart of Cumming, GA! Conveniently close to GA 400 and just minutes from the City Center, Brackley offers a vibrant neighborhood with plenty of shopping, dining, and entertainment options. Love spending time by the water? Lake Lanier is just a few miles away via Buford Dam Road. Discover our latest floor plan, the Greenville, featuring a spacious layout with a bedroom and full bath on the Terrace level. The main floor showcases open-concept living at its best, with soaring 10-foot ceilings and 8-foot doors. As you enter from the charming covered front porch, you'll be greeted by an expansive, light-filled interior. The gourmet kitchen is positioned at the front of the home for easy access and opens to the dining room and great room, which boasts a stunning 55" fireplace. Surrounded by large windows, the space is flooded with natural light, creating a warm and inviting atmosphere. Step outside to a large deck off the family room, perfect for entertaining or unwinding