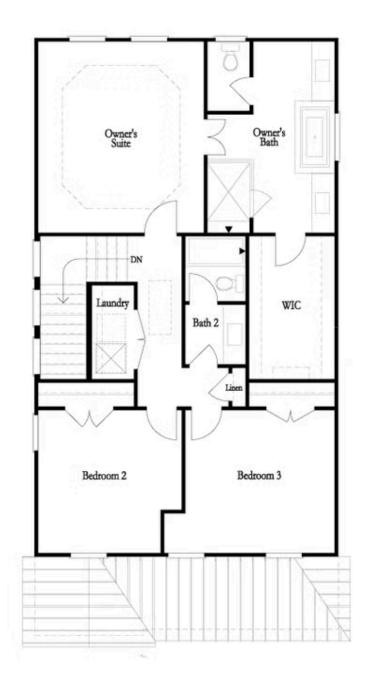

PRICED AT

\$661,340

2676 Sq Ft

4 Beds

⇒ 3.5 Baths

2 Car Garage

علام 3.0 Story

Spring into a new home with The Providence Group! \$15,000 anyway you want for contracts written in April! This home will be ready to close July/August! Come explore our newest and highly anticipated community, Brackley, located in the heart of Cumming, GA! Conveniently close to GA 400 and just minutes from the City Center, Brackley offers a vibrant neighborhood with plenty of shopping, dining, and entertainment options. Love spending time by the water? Lake Lanier is just a few miles away via Buford Dam Road. Discover our latest floor plan, the Greenville, featuring a spacious layout with a bedroom and full bath on the Terrace level. The main floor showcases open-concept living at its best, with soaring 10-foot ceilings and 8-foot doors. As you enter from the charming covered front porch, you'll be greeted by an expansive, light-filled interior. The gourmet kitchen is positioned at the front of the home for easy access and opens to the dining room and great room, which boasts a stunning 55" fireplace. Surrounded by large windows, the space is flooded with natural light, creating a warm and inviting atmosphere. Step outside to a large deck off the family room, perfect for entertaining or unwinding