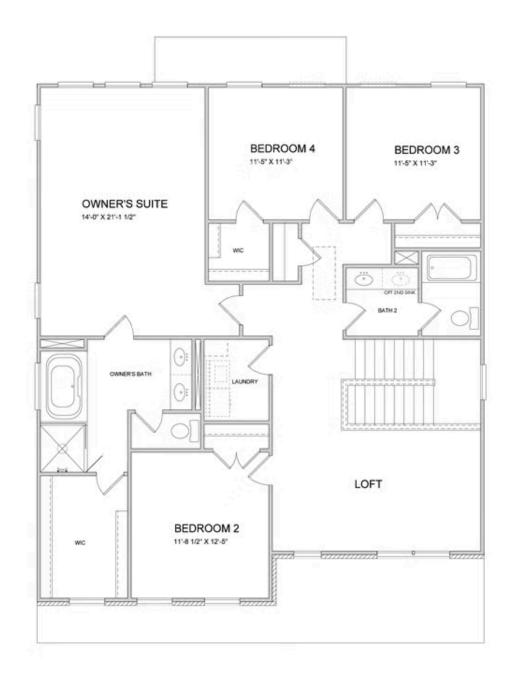

PRICED AT

\$722,850

2856 Sq Ft

5 Rode

4.0 Baths

2 Car Garage

2.0 Story

New Year, New Home, New You! The Providence Group is a well-known builder in the Atlanta area and has been building amazing homes and communities for over 22 years! Come see for yourself. Our HOA maintains your yard for extra easy living! The Brackley is our newest community in Cumming, featuring Single family homes and townhomes! On our lovely homesite, 14, you will find our Bennett plan. This home is more than spacious and bright! You will instantly notice the 10-foot ceilings when you walk through the front door. This provides us the opportunity to use 8-foot doors and enlarged windows to let more of that natural light in!! This 5-bedroom home has just about everything you could be looking for! Guest suite with full bath conveniently located on the first floor. Need an office? No problem, we have a spacious study on the first floor, could be used as a dining room if you needed. Act now, as you still have the ability to visit our stunning Design Center featuring all colors, textures, design elements and work with one of our outstanding designers to customize the interior of your home! Upstairs, you will find the primary suite, 3 other ...