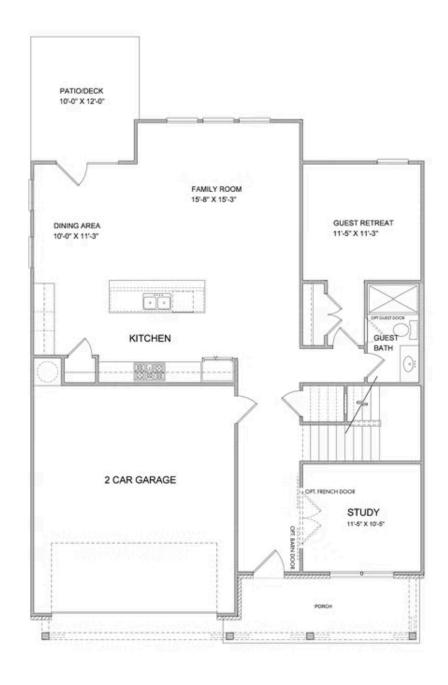

PRICED AT

\$722,850

2856 Sq Ft

5 Rode

4.0 Baths

2 Car Garage

2.0 Story

New Year, New Home, New You! The Providence Group is a well-known builder in the Atlanta area and has been building amazing homes and communities for over 22 years! Come see for yourself. Our HOA maintains your yard for extra easy living! The Brackley is our newest community in Cumming, featuring Single family homes and townhomes! On our lovely homesite, 14, you will find our Bennett plan. This home is more than spacious and bright! You will instantly notice the 10-foot ceilings when you walk through the front door. This provides us the opportunity to use 8-foot doors and enlarged windows to let more of that natural light in!! This 5-bedroom home has just about everything you could be looking for! Guest suite with full bath conveniently located on the first floor. Need an office? No problem, we have a spacious study on the first floor, could be used as a dining room if you needed. Act now, as you still have the ability to visit our stunning Design Center featuring all colors, textures, design elements and work with one of our outstanding designers to customize the interior of your home! Upstairs, you will find the primary suite, 3 other ...