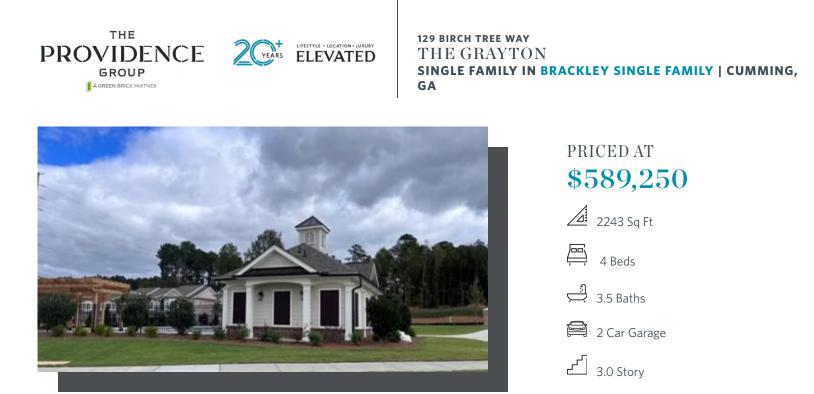

Elevate your lifestyle in 2023!!! This gorgeous home is one of our newest floorplans, The Grayton exclusively by The Providence Group. The newest TPG community in Cumming called The Brackley. This spacious floorplan meets the needs of everyday life, home buyers that need space and comfort all in one. This 3-story home has a fantastic terrace level bedroom with access to the courtyard right outside their door. Upstairs you will find a bright and well laid out home. Plenty of space for relaxing and cooking, just enjoying your new home! This kitchen has white cabinets and a navy island, gorgeous countertops and backsplash with a herringbone pattern. Ample storage throughout the kitchen. Soft touch drawers and doors come as a standard. Undercounter lighting finish off the gorgeous kitchen. 10-foot ceilings with 8-foot interior doors on first level make the home reinstates the feeling of grandeur in this home. Upstairs, you will find a lovely spacious primary bedroom with ample storage space. The primary bathroom has double vanities, with gorgeous natural wood cabinets, a fabulous glass enclosed shower. The secondary bedrooms will share a jack and jill bathroom. Brackley community is located just one mile from GA 400, the Cumming City ...