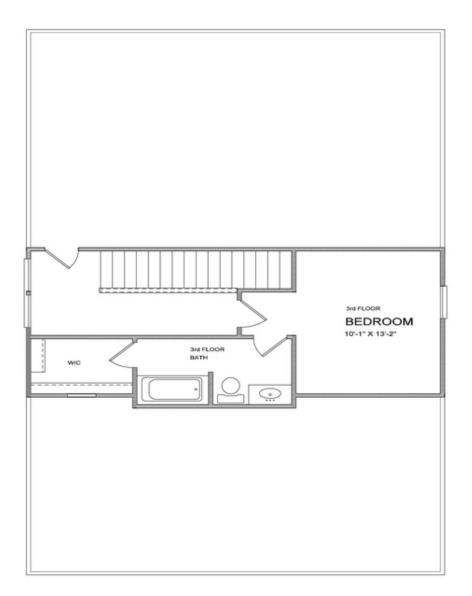

your approach and notice the large welcoming porch! When you enter the home, you will find the 10-foot ceilings on the main floor. The amount of natural sunlight will be warm and inviting and will accentuate the warmth of the hardwood floors. On the main floor of the home there is a large great room boasting our upgraded slider doors onto your private covered patio located in your courtyard area. A guest suite with full bath making it super accessible for out-of-town guests or ...

## Want to Know More About This Home?

CONTACT OUR COMMUNITY SALES MANAGER Call Us @ 470.509.9930









Want to Know More About This Home?

CONTACT OUR COMMUNITY SALES MANAGER Call Us @ 470.509.9930









Want to Know More About This Home?

CONTACT OUR COMMUNITY SALES MANAGER Call Us @ 470.509.9930









Want to Know More About This Home?

CONTACT OUR COMMUNITY SALES MANAGER Call Us @ 470.509.9930









OFTION WHEN IF SLIDING GLASS DOOR

Want to Know More

About This Home?

CONTACT OUR COMMUNITY SALES MANAGER Call Us @ 470.509.9930









Want to Know More About This Home?

CONTACT OUR COMMUNITY SALES MANAGER Call Us @ 470.509.9930