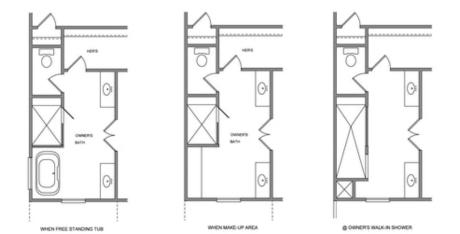

Sizzling Summer Savings by The Providence Group!! Our Owens B floorplan will be starting construction soon!! Our newly released Homesite 46 is located near our beautiful amenities consisting of the pool and cabana, a great doggie park for our four-legged babies and a view of the Sawnee mountains. The Brackley community is conveniently located in Cumming, just 1 mile from GA 400 and 1.3 miles from the Cumming City Center! Enjoy the lake? Your new home could be just 10 minutes from Lake Lanier! This is a new construction home featuring 4 bedrooms and 3 full baths. You will love the curb appeal of this farmhouse style home featuring siding, and metal roof as soon as your approach and notice the large welcoming porch! When you enter the home, you will find the 10-foot ceilings on the main floor. The amount of natural sunlight will be warm and inviting and will accentuate the warmth of the hardwood floors. On the main floor of the home there is a large great room boasting our upgraded slider doors onto your private covered patio located in your courtyard area. A guest suite with full bath making it super accessible for out-of-town guests or ...