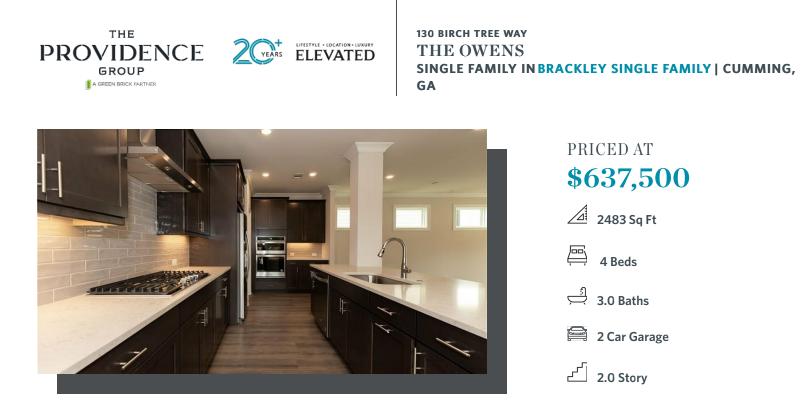

Sizzling Summer Savings by The Providence Group!! Our Owens B floorplan will be starting construction soon!! Our newly released Homesite 46 is located near our beautiful amenities consisting of the pool and cabana, a great doggie park for our four-legged babies and a view of the Sawnee mountains. The Brackley community is conveniently located in Cumming, just 1 mile from GA 400 and 1.3 miles from the Cumming City Center! Enjoy the lake? Your new home could be just 10 minutes from Lake Lanier! This is a new construction home featuring 4 bedrooms and 3 full baths. You will love the curb appeal of this farmhouse style home featuring siding, and metal roof as soon as your approach and notice the large welcoming porch! When you enter the home, you will find the 10-foot ceilings on the main floor. The amount of natural sunlight will be warm and inviting and will accentuate the warmth of the hardwood floors. On the main floor of the home there is a large great room boasting our upgraded slider doors onto your private covered patio located in your courtyard area. A guest suite with full bath making it super accessible for out-of-town guests or ...