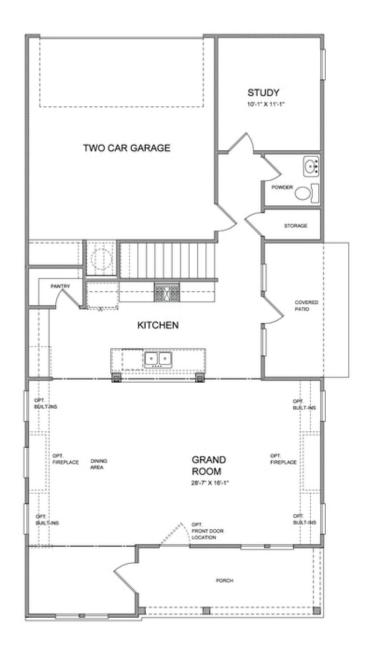

Sizzling Summer Savings by The Providence Group!! Our Owens B floorplan will be starting construction soon!! Our newly released Homesite 46 is located near our beautiful amenities consisting of the pool and cabana, a great doggie park for our four-legged babies and a view of the Sawnee mountains. The Brackley community is conveniently located in Cumming, just 1 mile from GA 400 and 1.3 miles from the Cumming City Center! Enjoy the lake? Your new home could be just 10 minutes from Lake Lanier! This is a new construction home featuring 4 bedrooms and 3 full baths. You will love the curb appeal of this farmhouse style home featuring siding, and metal roof as soon as your approach and notice the large welcoming porch! When you enter the home, you will find the 10-foot ceilings on the main floor. The amount of natural sunlight will be warm and inviting and will accentuate the warmth of the hardwood floors. On the main floor of the home there is a large great room boasting our upgraded slider doors onto your private covered patio located in your courtyard area. A guest suite with full bath making it super accessible for out-of-town guests or ...