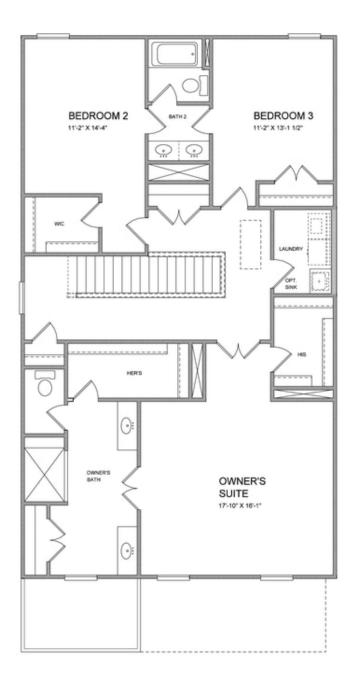

Sizzling Summer Savings by The Providence Group!! Our Owens B floorplan will be starting construction soon!! Our newly released Homesite 46 is located near our beautiful amenities consisting of the pool and cabana, a great doggie park for our four-legged babies and a view of the Sawnee mountains. The Brackley community is conveniently located in Cumming, just 1 mile from GA 400 and 1.3 miles from the Cumming City Center! Enjoy the lake? Your new home could be just 10 minutes from Lake Lanier! This is a new construction home featuring 4 bedrooms and 3 full baths. You will love the curb appeal of this farmhouse style home featuring siding, and metal roof as soon as your approach and notice the large welcoming porch! When you enter the home, you will find the 10-foot ceilings on the main floor. The amount of natural sunlight will be warm and inviting and will accentuate the warmth of the hardwood floors. On the main floor of the home there is a large great room boasting our upgraded slider doors onto your private covered patio located in your courtyard area. A guest suite with full bath making it super accessible for out-of-town guests or ...