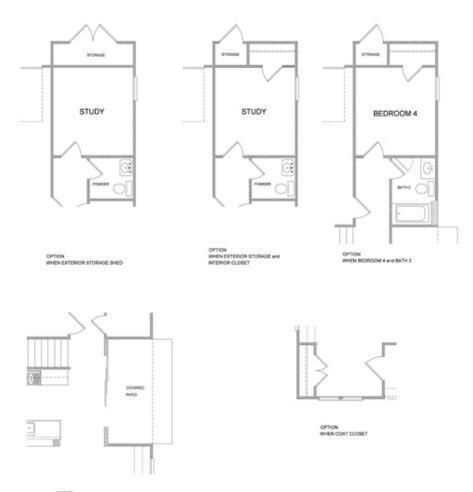

Sizzling Summer Savings by The Providence Group!! Our Owens B floorplan will be starting construction soon!! Our newly released Homesite 46 is located near our beautiful amenities consisting of the pool and cabana, a great doggie park for our four-legged babies and a view of the Sawnee mountains. The Brackley community is conveniently located in Cumming, just 1 mile from GA 400 and 1.3 miles from the Cumming City Center! Enjoy the lake? Your new home could be just 10 minutes from Lake Lanier! This is a new construction home featuring 4 bedrooms and 3 full baths. You will love the curb appeal of this farmhouse style home featuring siding, and metal roof as soon as your approach and notice the large welcoming porch! When you enter the home, you will find the 10-foot ceilings on the main floor. The amount of natural sunlight will be warm and inviting and will accentuate the warmth of the hardwood floors. On the main floor of the home there is a large great room boasting our upgraded slider doors onto your private covered patio located in your courtyard area. A guest suite with full bath making it super accessible for out-of-town guests or ...

CONTACT OUR COMMUNITY SALES MANAGER Call Us @ 470.509.9930

Want to Know More About This Home?

CONTACT OUR COMMUNITY SALES MANAGER Call Us @ 470.509.9930

OFTION WHEN IF SLIDING GLASS DOOR

Want to Know More