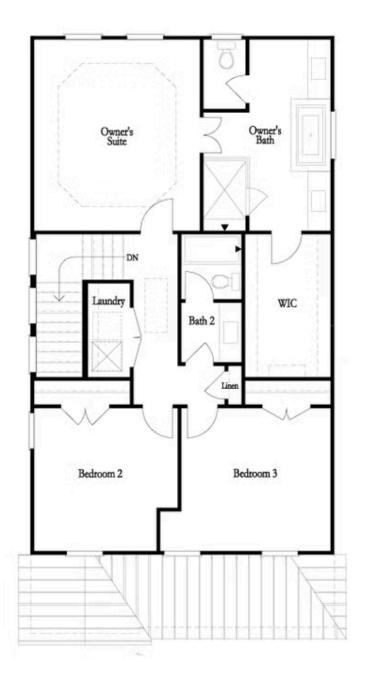

Elevate your life in 2023 with a new home by The Providence Group. Atlanta based builder building quality homes for over 22 years! The Brackley is a beautiful Providence Group community convenient to shopping, retail, restaurants, Lake Lanier and so much more! The Greenville, is one of our newest floorplans, sure to please buyers with its spacious and open layout. This is a 4-bedroom 3.5-bathroom home with over 2700 square feet. A bedroom with full bath will be located on the Terrace level perfect for teens or visiting guests. Upstairs, you will find open concept living at its finest: 10-foot ceilings with 8-foot interior doors on main floor. Enter the foyer and you will see a home built for today's living, open and well thought out. Your kitchen with white cabinets, huge island for plenty of informal dining is located in the front of the home. The dining room and family room both have great sight lines through the rest of the main floor. Gorgeous fireplace with floor to ceiling fireplace surround, to warm up the cool Georgia evenings. There is a large deck perfect for entertaining or just relaxing after a long day. Our HOA maintains all the lawns, ...