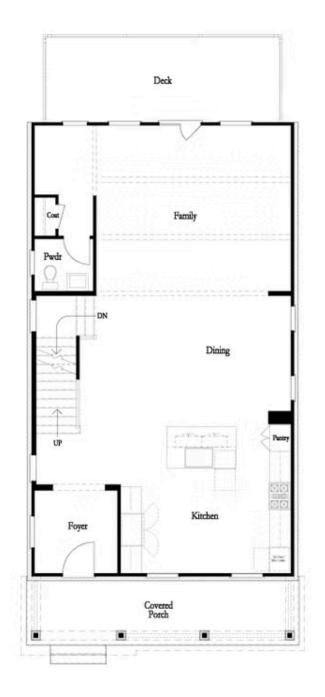

Elevate your life in 2023 with a new home by The Providence Group. Atlanta based builder building quality homes for over 22 years! The Brackley is a beautiful Providence Group community convenient to shopping, retail, restaurants, Lake Lanier and so much more! The Greenville, is one of our newest floorplans, sure to please buyers with its spacious and open layout. This is a 4-bedroom 3.5-bathroom home with over 2700 square feet. A bedroom with full bath will be located on the Terrace level perfect for teens or visiting guests. Upstairs, you will find open concept living at its finest: 10-foot ceilings with 8-foot interior doors on main floor. Enter the foyer and you will see a home built for today's living, open and well thought out. Your kitchen with white cabinets, huge island for plenty of informal dining is located in the front of the home. The dining room and family room both have great sight lines through the rest of the main floor. Gorgeous fireplace with floor to ceiling fireplace surround, to warm up the cool Georgia evenings. There is a large deck perfect for entertaining or just relaxing after a long day. Our HOA maintains all the lawns, ...