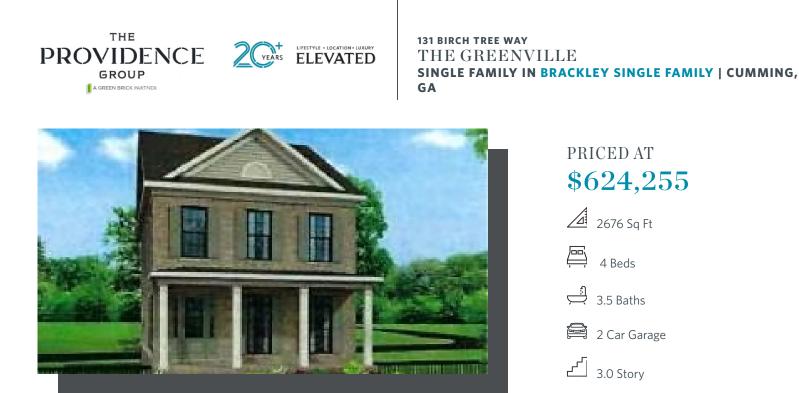

Elevate your life in 2023 with a new home by The Providence Group. Atlanta based builder building quality homes for over 22 years! The Brackley is a beautiful Providence Group community convenient to shopping, retail, restaurants, Lake Lanier and so much more! The Greenville, is one of our newest floorplans, sure to please buyers with its spacious and open layout. This is a 4-bedroom 3.5-bathroom home with over 2700 square feet. A bedroom with full bath will be located on the Terrace level perfect for teens or visiting guests. Upstairs, you will find open concept living at its finest: 10-foot ceilings with 8-foot interior doors on main floor. Enter the foyer and you will see a home built for today's living, open and well thought out. Your kitchen with white cabinets, huge island for plenty of informal dining is located in the front of the home. The dining room and family room both have great sight lines through the rest of the main floor. Gorgeous fireplace with floor to ceiling fireplace surround, to warm up the cool Georgia evenings. There is a large deck perfect for entertaining or just relaxing after a long day. Our HOA maintains all the lawns, ...