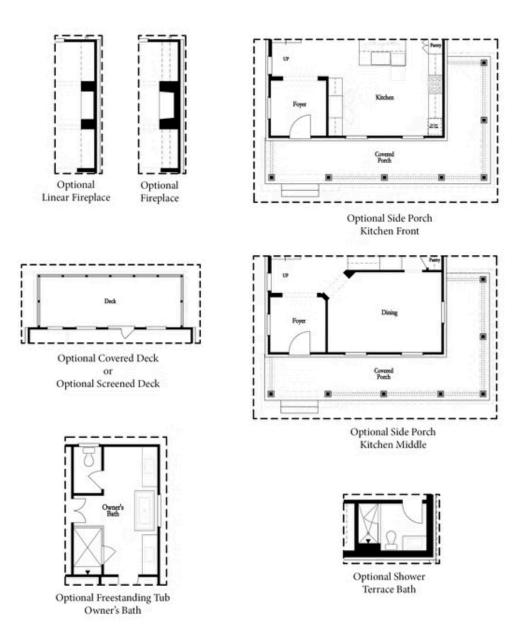

Elevate your life in 2023 with a new home by The Providence Group. Atlanta based builder building quality homes for over 22 years! The Brackley is a beautiful Providence Group community convenient to shopping, retail, restaurants, Lake Lanier and so much more! The Greenville, is one of our newest floorplans, sure to please buyers with its spacious and open layout. This is a 4-bedroom 3.5-bathroom home with over 2700 square feet. A bedroom with full bath will be located on the Terrace level perfect for teens or visiting guests. Upstairs, you will find open concept living at its finest: 10-foot ceilings with 8-foot interior doors on main floor. Enter the foyer and you will see a home built for today's living, open and well thought out. Your kitchen with white cabinets, huge island for plenty of informal dining is located in the front of the home. The dining room and family room both have great sight lines through the rest of the main floor. Gorgeous fireplace with floor to ceiling fireplace surround, to warm up the cool Georgia evenings. There is a large deck perfect for entertaining or just relaxing after a long day. Our HOA maintains all the lawns, ...