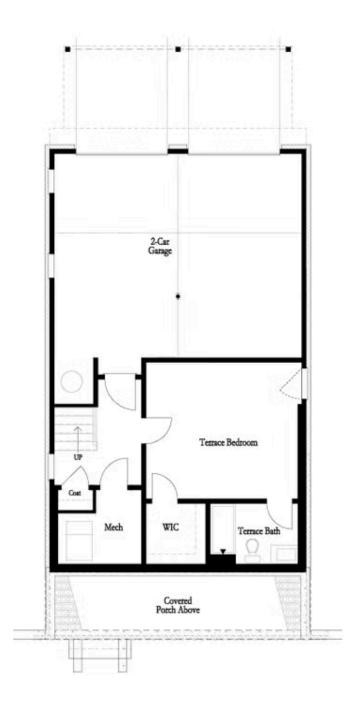

Elevate your life in 2023 with a new home by The Providence Group. Atlanta based builder building quality homes for over 22 years! The Brackley is a beautiful Providence Group community convenient to shopping, retail, restaurants, Lake Lanier and so much more! The Greenville, is one of our newest floorplans, sure to please buyers with its spacious and open layout. This is a 4-bedroom 3.5-bathroom home with over 2700 square feet. A bedroom with full bath will be located on the Terrace level perfect for teens or visiting guests. Upstairs, you will find open concept living at its finest: 10-foot ceilings with 8-foot interior doors on main floor. Enter the foyer and you will see a home built for today's living, open and well thought out. Your kitchen with white cabinets, huge island for plenty of informal dining is located in the front of the home. The dining room and family room both have great sight lines through the rest of the main floor. Gorgeous fireplace with floor to ceiling fireplace surround, to warm up the cool Georgia evenings. There is a large deck perfect for entertaining or just relaxing after a long day. Our HOA maintains all the lawns, ...