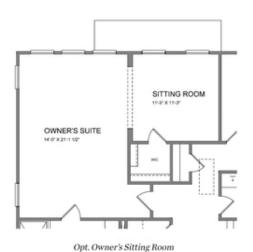

"New Year, New Home, New You!!" The Brackley is our newest community in Cumming, sporting Single family homes and townhomes! This community has so much to offer, and probably JUST what you've been looking for! We are nestled in an established area located just 1 mile from GA 400 for quick and easy access. The shops and restaurants are bountiful in a short distance. And, if you are a fan of entertainment, Lake Lanier is just around the corner and the City Center of Cumming with local Ampitheater is just outside your door! Plenty to see and enjoy.... Our community started in June, and we have several homes under construction. The Bennett located on homesite 12, is one of our largest floorplans. 5 bedrooms comes as a standard with a full guest suite and bathroom located on the first floor for convenience. At this stage, you have the ability to enjoy our Design Center and customize your home while working with one of our awesome Designers. Pick the finishes that YOU love! So many options, textures, styles are available for you. The Bennett has a front entry garage and will have a backyard. Come see for yourself! Huge kitchen island, ...