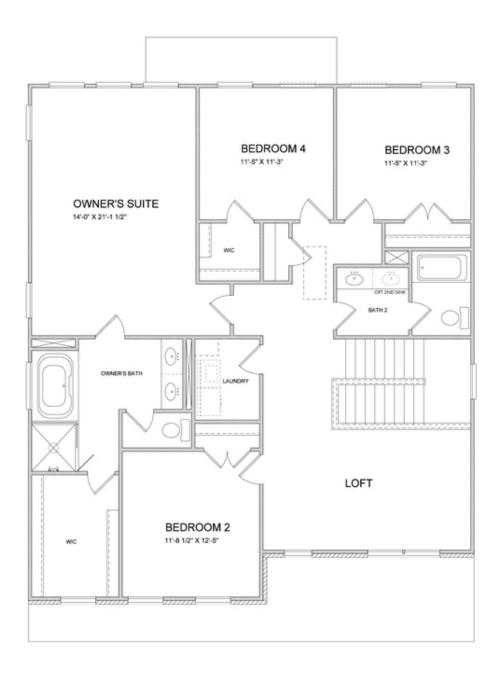

"New Year, New Home, New You!!" The Brackley is our newest community in Cumming, sporting Single family homes and townhomes! This community has so much to offer, and probably JUST what you've been looking for! We are nestled in an established area located just 1 mile from GA 400 for quick and easy access. The shops and restaurants are bountiful in a short distance. And, if you are a fan of entertainment, Lake Lanier is just around the corner and the City Center of Cumming with local Ampitheater is just outside your door! Plenty to see and enjoy.... Our community started in June, and we have several homes under construction. The Bennett located on homesite 12, is one of our largest floorplans. 5 bedrooms comes as a standard with a full guest suite and bathroom located on the first floor for convenience. At this stage, you have the ability to enjoy our Design Center and customize your home while working with one of our awesome Designers. Pick the finishes that YOU love! So many options, textures, styles are available for you. The Bennett has a front entry garage and will have a backyard. Come see for yourself! Huge kitchen island, ...