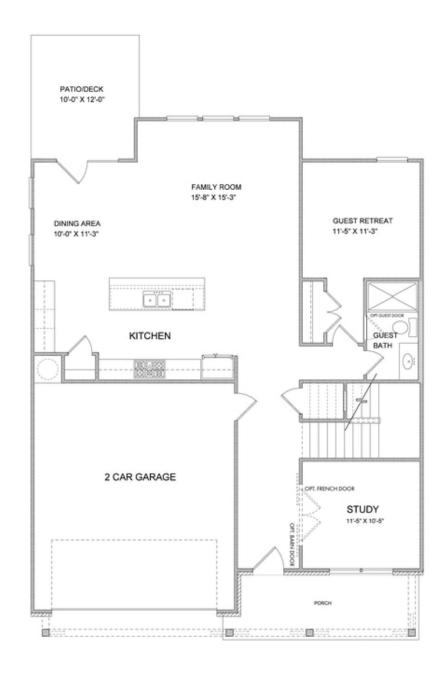

"New Year, New Home, New You!!" The Brackley is our newest community in Cumming, sporting Single family homes and townhomes! This community has so much to offer, and probably JUST what you've been looking for! We are nestled in an established area located just 1 mile from GA 400 for quick and easy access. The shops and restaurants are bountiful in a short distance. And, if you are a fan of entertainment, Lake Lanier is just around the corner and the City Center of Cumming with local Ampitheater is just outside your door! Plenty to see and enjoy.... Our community started in June, and we have several homes under construction. The Bennett located on homesite 12, is one of our largest floorplans. 5 bedrooms comes as a standard with a full guest suite and bathroom located on the first floor for convenience. At this stage, you have the ability to enjoy our Design Center and customize your home while working with one of our awesome Designers. Pick the finishes that YOU love! So many options, textures, styles are available for you. The Bennett has a front entry garage and will have a backyard. Come see for yourself! Huge kitchen island, ...