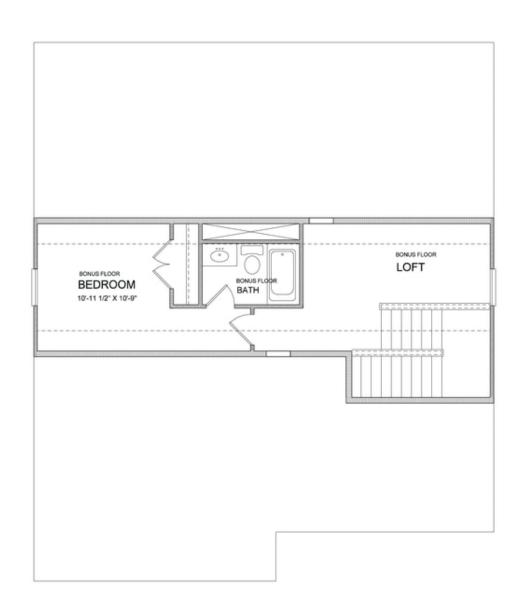

"New Year, New Home, New You!!" The Brackley is our newest community in Cumming, sporting Single family homes and townhomes! This community has so much to offer, and probably JUST what you've been looking for! We are nestled in an established area located just 1 mile from GA 400 for quick and easy access. The shops and restaurants are bountiful in a short distance. And, if you are a fan of entertainment, Lake Lanier is just around the corner and the City Center of Cumming with local Ampitheater is just outside your door! Plenty to see and enjoy.... Our community started in June, and we have several homes under construction. The Bennett located on homesite 12, is one of our largest floorplans. 5 bedrooms comes as a standard with a full guest suite and bathroom located on the first floor for convenience. At this stage, you have the ability to enjoy our Design Center and customize your home while working with one of our awesome Designers. Pick the finishes that YOU love! So many options, textures, styles are available for you. The Bennett has a front entry garage and will have a backyard. Come see for yourself! Huge kitchen island, ...