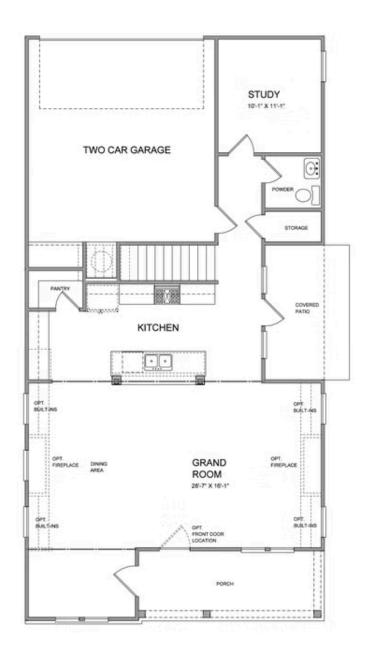

FABULOUS FALL SAVINGS!!! Welcome to this stunning 5 bedroom home located in the heart of Cumming, GA. This spacious residence boasts 3 levels of living space, designed for both comfort and style. As you step inside, you'll be greeted by an open floor plan, featuring a grand living area with high ceilings, large windows that flood the home with natural light. The Owens, one of our favorite floorplans, is a well-appointed single-family home with 10-foot ceilings and 8-foot doors on the main floor of this open and spacious home. This home boasts 5 bedrooms, 1 on the main level and 4 bathrooms!! The foyer opens to a bright and welcoming kitchen and family room space. Also located on this main floor, will be a study that can easily function as a guest room. Gorgeous finishes will be found in this open and light filled area. White cabinets around the perimeter will be complimented by the oversized island in our Morningside slate finish. As you go upstairs, you will find a very spacious primary bedroom with double vanities and a huge glass enclosed frameless shower. Perfect space for getting ready each day. Two secondary bedrooms with jack and jill bathroom. Laundry ...