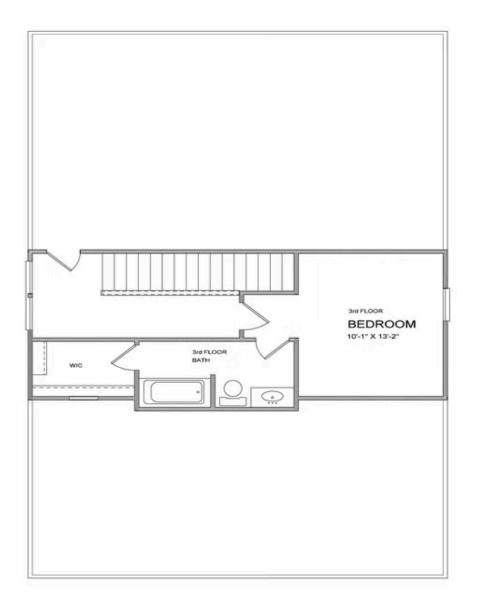

FABULOUS FALL SAVINGS!!! Welcome to this stunning 5 bedroom home located in the heart of Cumming, GA. This spacious residence boasts 3 levels of living space, designed for both comfort and style. As you step inside, you'll be greeted by an open floor plan, featuring a grand living area with high ceilings, large windows that flood the home with natural light. The Owens, one of our favorite floorplans, is a well-appointed single-family home with 10-foot ceilings and 8-foot doors on the main floor of this open and spacious home. This home boasts 5 bedrooms, 1 on the main level and 4 bathrooms!! The foyer opens to a bright and welcoming kitchen and family room space. Also located on this main floor, will be a study that can easily function as a guest room. Gorgeous finishes will be found in this open and light filled area. White cabinets around the perimeter will be complimented by the oversized island in our Morningside slate finish. As you go upstairs, you will find a very spacious primary bedroom with double vanities and a huge glass enclosed frameless shower. Perfect space for getting ready each day. Two secondary bedrooms with jack and jill bathroom. Laundry ...