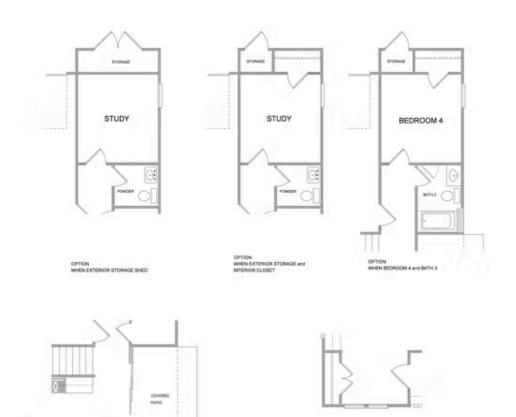

FABULOUS FALL SAVINGS!!! Welcome to this stunning 5 bedroom home located in the heart of Cumming, GA. This spacious residence boasts 3 levels of living space, designed for both comfort and style. As you step inside, you'll be greeted by an open floor plan, featuring a grand living area with high ceilings, large windows that flood the home with natural light. The Owens, one of our favorite floorplans, is a well-appointed single-family home with 10-foot ceilings and 8-foot doors on the main floor of this open and spacious home. This home boasts 5 bedrooms, 1 on the main level and 4 bathrooms!! The foyer opens to a bright and welcoming kitchen and family room space. Also located on this main floor, will be a study that can easily function as a guest room. Gorgeous finishes will be found in this open and light filled area. White cabinets around the perimeter will be complimented by the oversized island in our Morningside slate finish. As you go upstairs, you will find a very spacious primary bedroom with double vanities and a huge glass enclosed frameless shower. Perfect space for getting ready each day. Two secondary bedrooms with jack and jill bathroom. Laundry ...