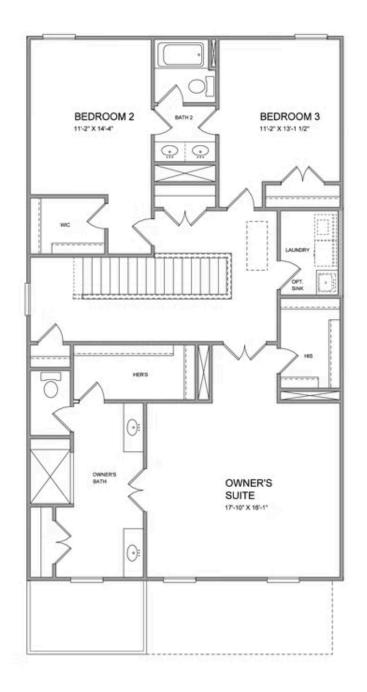

FABULOUS FALL SAVINGS!!! Welcome to this stunning 5 bedroom home located in the heart of Cumming, GA. This spacious residence boasts 3 levels of living space, designed for both comfort and style. As you step inside, you'll be greeted by an open floor plan, featuring a grand living area with high ceilings, large windows that flood the home with natural light. The Owens, one of our favorite floorplans, is a well-appointed single-family home with 10-foot ceilings and 8-foot doors on the main floor of this open and spacious home. This home boasts 5 bedrooms, 1 on the main level and 4 bathrooms!! The foyer opens to a bright and welcoming kitchen and family room space. Also located on this main floor, will be a study that can easily function as a guest room. Gorgeous finishes will be found in this open and light filled area. White cabinets around the perimeter will be complimented by the oversized island in our Morningside slate finish. As you go upstairs, you will find a very spacious primary bedroom with double vanities and a huge glass enclosed frameless shower. Perfect space for getting ready each day. Two secondary bedrooms with jack and jill bathroom. Laundry ...