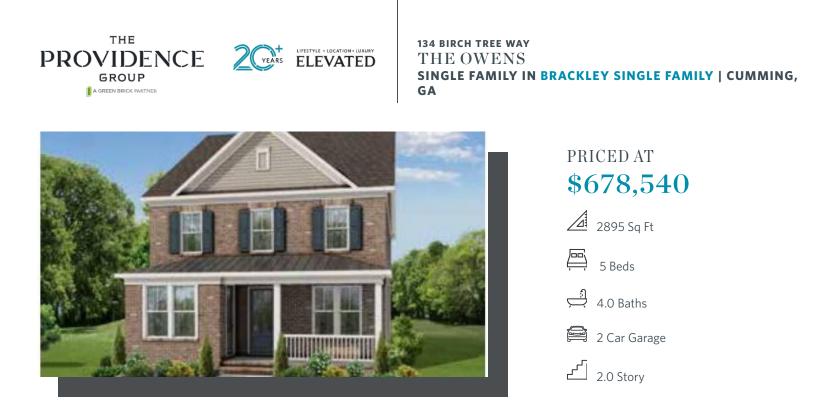

FABULOUS FALL SAVINGS!!! Welcome to this stunning 5 bedroom home located in the heart of Cumming, GA. This spacious residence boasts 3 levels of living space, designed for both comfort and style. As you step inside, you'll be greeted by an open floor plan, featuring a grand living area with high ceilings, large windows that flood the home with natural light. The Owens, one of our favorite floorplans, is a well-appointed single-family home with 10-foot ceilings and 8-foot doors on the main floor of this open and spacious home. This home boasts 5 bedrooms, 1 on the main level and 4 bathrooms!! The foyer opens to a bright and welcoming kitchen and family room space. Also located on this main floor, will be a study that can easily function as a guest room. Gorgeous finishes will be found in this open and light filled area. White cabinets around the perimeter will be complimented by the oversized island in our Morningside slate finish. As you go upstairs, you will find a very spacious primary bedroom with double vanities and a huge glass enclosed frameless shower. Perfect space for getting ready each day. Two secondary bedrooms with jack and jill bathroom. Laundry ...