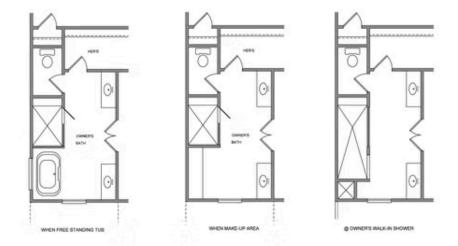

FABULOUS FALL SAVINGS!!! Welcome to this stunning 5 bedroom home located in the heart of Cumming, GA. This spacious residence boasts 3 levels of living space, designed for both comfort and style. As you step inside, you'll be greeted by an open floor plan, featuring a grand living area with high ceilings, large windows that flood the home with natural light. The Owens, one of our favorite floorplans, is a well-appointed single-family home with 10-foot ceilings and 8-foot doors on the main floor of this open and spacious home. This home boasts 5 bedrooms, 1 on the main level and 4 bathrooms!! The foyer opens to a bright and welcoming kitchen and family room space. Also located on this main floor, will be a study that can easily function as a guest room. Gorgeous finishes will be found in this open and light filled area. White cabinets around the perimeter will be complimented by the oversized island in our Morningside slate finish. As you go upstairs, you will find a very spacious primary bedroom with double vanities and a huge glass enclosed frameless shower. Perfect space for getting ready each day. Two secondary bedrooms with jack and jill bathroom. Laundry ...