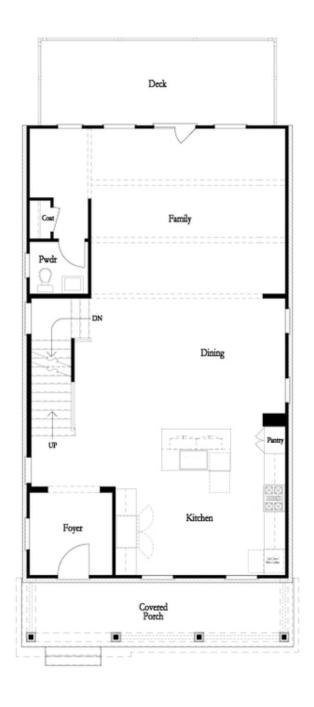

PRICED AT

\$642,165

2676 Sq Ft

=-4 Beds

3.5 Baths

2 Car Garage

عاد 3.0 Story

Spring into a New Home!! Come see our newest and anticipated community, Brackley, located in Cumming, GA, just one mile from GA 400 and just around the corner from the City Center! The Brackley is a beautiful community convenient to shopping, retail, restaurants, the City Center and so much more! Enjoy the lake? It's just a couple miles away on Buford Dam Road. The Greenville is one of our newest floorplans, sure to please buyers with its spacious and open layout. A bedroom with full bath will be located on the Terrace level. Upstairs, you will find open concept living at its finest: 10-foot ceilings with 8-foot doors. Welcome your guests at your front porch. Enter the foyer and you will see a home built for today's living, open and well thought out. Your dining room is conveniently located in front of the home, the kitchen with tons of cabinets and huge island opens to the family room. There is a large deck perfect for entertaining or just relaxing after a long day. Our HOA maintains all the lawns, so you really can relax!! The primary suite located upstairs will feel large but cozy! The primary bathroom has double vanities, ...