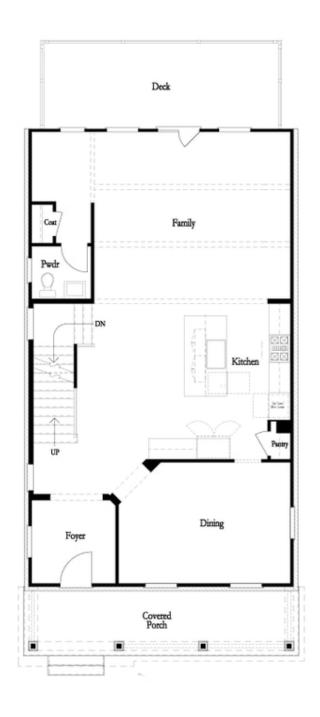

PRICED AT

\$642,165

2676 Sq Ft

=-4 Beds

3.5 Baths

2 Car Garage

عاد 3.0 Story

Spring into a New Home!! Come see our newest and anticipated community, Brackley, located in Cumming, GA, just one mile from GA 400 and just around the corner from the City Center! The Brackley is a beautiful community convenient to shopping, retail, restaurants, the City Center and so much more! Enjoy the lake? It's just a couple miles away on Buford Dam Road. The Greenville is one of our newest floorplans, sure to please buyers with its spacious and open layout. A bedroom with full bath will be located on the Terrace level. Upstairs, you will find open concept living at its finest: 10-foot ceilings with 8-foot doors. Welcome your guests at your front porch. Enter the foyer and you will see a home built for today's living, open and well thought out. Your dining room is conveniently located in front of the home, the kitchen with tons of cabinets and huge island opens to the family room. There is a large deck perfect for entertaining or just relaxing after a long day. Our HOA maintains all the lawns, so you really can relax!! The primary suite located upstairs will feel large but cozy! The primary bathroom has double vanities, ...