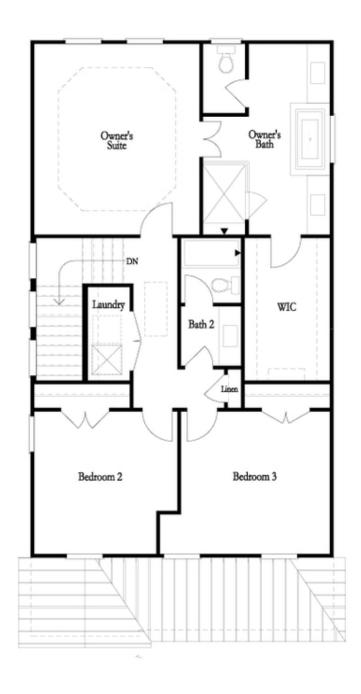

PRICED AT

\$642,165

2676 Sq Ft

=-4 Beds

3.5 Baths

2 Car Garage

عاد 3.0 Story

Spring into a New Home!! Come see our newest and anticipated community, Brackley, located in Cumming, GA, just one mile from GA 400 and just around the corner from the City Center! The Brackley is a beautiful community convenient to shopping, retail, restaurants, the City Center and so much more! Enjoy the lake? It's just a couple miles away on Buford Dam Road. The Greenville is one of our newest floorplans, sure to please buyers with its spacious and open layout. A bedroom with full bath will be located on the Terrace level. Upstairs, you will find open concept living at its finest: 10-foot ceilings with 8-foot doors. Welcome your guests at your front porch. Enter the foyer and you will see a home built for today's living, open and well thought out. Your dining room is conveniently located in front of the home, the kitchen with tons of cabinets and huge island opens to the family room. There is a large deck perfect for entertaining or just relaxing after a long day. Our HOA maintains all the lawns, so you really can relax!! The primary suite located upstairs will feel large but cozy! The primary bathroom has double vanities, ...