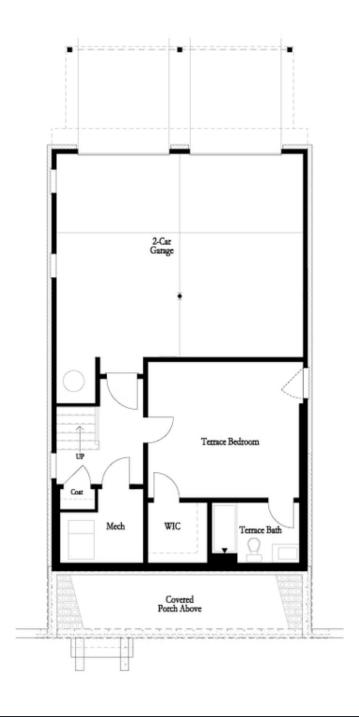

PRICED AT

\$642,165

2676 Sq Ft

=-4 Beds

3.5 Baths

2 Car Garage

عاد 3.0 Story

Spring into a New Home!! Come see our newest and anticipated community, Brackley, located in Cumming, GA, just one mile from GA 400 and just around the corner from the City Center! The Brackley is a beautiful community convenient to shopping, retail, restaurants, the City Center and so much more! Enjoy the lake? It's just a couple miles away on Buford Dam Road. The Greenville is one of our newest floorplans, sure to please buyers with its spacious and open layout. A bedroom with full bath will be located on the Terrace level. Upstairs, you will find open concept living at its finest: 10-foot ceilings with 8-foot doors. Welcome your guests at your front porch. Enter the foyer and you will see a home built for today's living, open and well thought out. Your dining room is conveniently located in front of the home, the kitchen with tons of cabinets and huge island opens to the family room. There is a large deck perfect for entertaining or just relaxing after a long day. Our HOA maintains all the lawns, so you really can relax!! The primary suite located upstairs will feel large but cozy! The primary bathroom has double vanities, ...