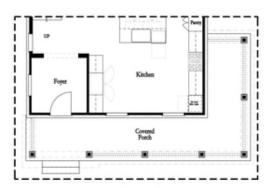

level. Upstairs, you will find open concept living at its finest: 10-foot ceilings with 8-foot doors. Welcome your guests at your front porch. Enter the foyer and you will see a home built for today's living, open and well thought out. Your dining room is conveniently located in front of the home, the kitchen with tons of cabinets and huge island opens to the family room. There is a large deck perfect for entertaining or just relaxing after a long day. Our HOA maintains all the lawns, so you really can relax!! The primary suite located upstairs will feel large but cozy! The primary bathroom has double vanities, ...

Want to Know More About This Home?









Want to Know More About This Home?









Want to Know More About This Home?









Want to Know More About This Home?











Optional Side Porch Kitchen Front





Owner's Buth
Optional Freestanding Tub

Owner's Bath



Want to Know More About This Home?









Want to Know More About This Home?