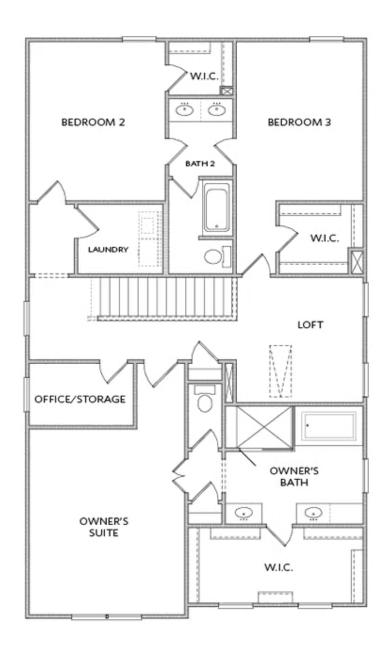

Fall into Savings! Pick your interior design options for a limited time! This home is North facing and located in our newest TPG community, The Brackley, in Cumming, GA. The Osbourne is a single-family home set to be completed April/May 2025! One of our most popular floorplans is available! This home has a beautiful entry foyer and opens into a great family room, dining room and set up with pre-wire to have your gourmet kitchen. Ample storage in your walk-in pantry. The bedrooms upstairs are so large and every one of them has closet space. There is a great office/storage area on the second level. The primary bathroom will have double vanities, separate shower and tub, and plenty of large windows. If you need natural light, this home will not disappoint. The secondary bedrooms are spacious. Laundry room is conveniently located upstairs as well. There is a great loft area in the upstairs area perfect for a second lounging area, reading nook, home office, etc. The sidewalks throughout the community will take you to the pool just up the street. There's a fabulous doggie park to enjoy. You are located just one mile from GA 400, minutes from Lake Lanier, ...