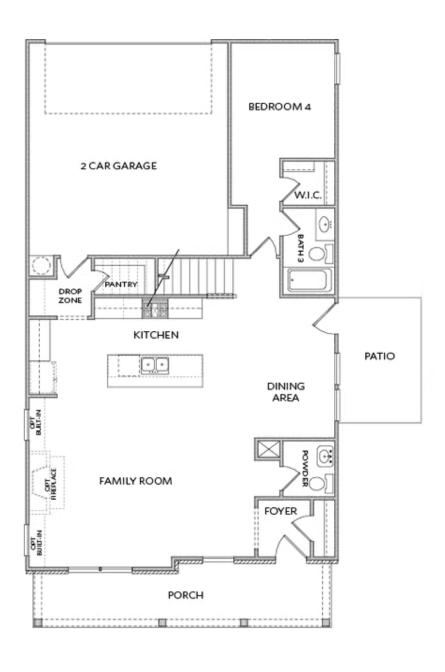

Fall into Savings! Pick your interior design options for a limited time! This home is North facing and located in our newest TPG community, The Brackley, in Cumming, GA. The Osbourne is a single-family home set to be completed April/May 2025! One of our most popular floorplans is available! This home has a beautiful entry foyer and opens into a great family room, dining room and set up with pre-wire to have your gourmet kitchen. Ample storage in your walk-in pantry. The bedrooms upstairs are so large and every one of them has closet space. There is a great office/storage area on the second level. The primary bathroom will have double vanities, separate shower and tub, and plenty of large windows. If you need natural light, this home will not disappoint. The secondary bedrooms are spacious. Laundry room is conveniently located upstairs as well. There is a great loft area in the upstairs area perfect for a second lounging area, reading nook, home office, etc. The sidewalks throughout the community will take you to the pool just up the street. There's a fabulous doggie park to enjoy. You are located just one mile from GA 400, minutes from Lake Lanier, ...