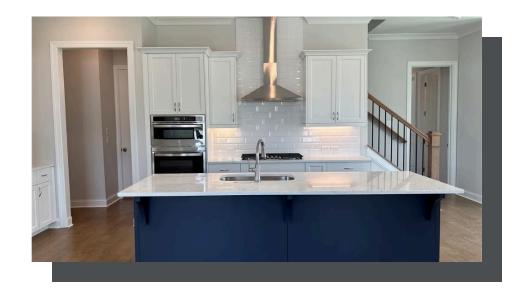

Fall into Savings! Pick your interior design options for a limited time! This home is North facing and located in our newest TPG community, The Brackley, in Cumming, GA. The Osbourne is a single-family home set to be completed April/May 2025! One of our most popular floorplans is available! This home has a beautiful entry foyer and opens into a great family room, dining room and set up with pre-wire to have your gourmet kitchen. Ample storage in your walk-in pantry. The bedrooms upstairs are so large and every one of them has closet space. There is a great office/storage area on the second level. The primary bathroom will have double vanities, separate shower and tub, and plenty of large windows. If you need natural light, this home will not disappoint. The secondary bedrooms are spacious. Laundry room is conveniently located upstairs as well. There is a great loft area in the upstairs area perfect for a second lounging area, reading nook, home office, etc. The sidewalks throughout the community will take you to the pool just up the street. There's a fabulous doggie park to enjoy. You are located just one mile from GA 400, minutes from Lake Lanier, ...