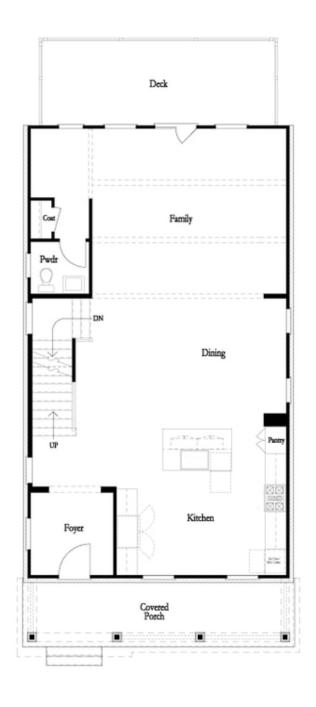

PRICED AT

\$663,890

2676 Sq Ft

4 Beds

3.5 Baths

2 Car Garage

حاً 3.0 Storv

Spring into a New Home!! QUICK MOVE-IN!!! Come see our newest and much anticipated community, Brackley, located in Cumming, GA, convenient to GA 400 and just around the corner from the City Center! The Brackley is a beautiful community with ample shopping, retail, restaurants, the City Center and so much more! Enjoy the lake? It's just a couple miles away on Buford Dam Road. Come check out our newest floorplan, the Greenville. A bedroom with full bath will be located on the Terrace level. Upstairs, you will find open concept living at its finest: 10-foot ceilings with 8-foot doors. Your guests can enter from the covered front porch into this gorgeous and spacious home! Your gourmet kitchen is located in the front of home for easy access and open to the dining room and great room! Surrounded by tons of windows, there will be plenty of natural light entering this home. The stunning finishes throughout this home will make your heart happy! Hardwoods, quartz countertops, under cabinet lighting, soft touch drawers are just a few examples. All stainless-steel appliances! There is a large deck perfect for entertaining or just relaxing after a long day. Our HOA maintains all the lawns, ...