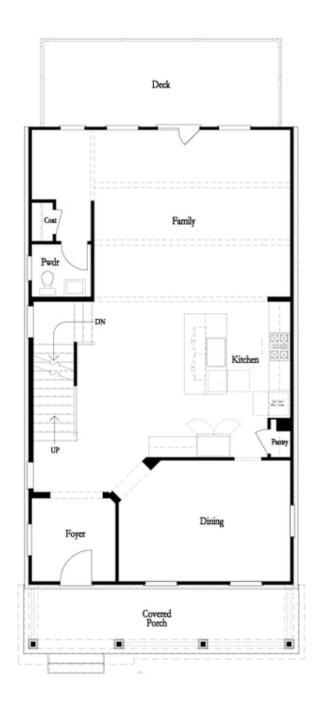

PRICED AT

\$663,890

2676 Sq Ft

4 Beds

3.5 Baths

2 Car Garage

حاً 3.0 Storv

Spring into a New Home!! QUICK MOVE-IN!!! Come see our newest and much anticipated community, Brackley, located in Cumming, GA, convenient to GA 400 and just around the corner from the City Center! The Brackley is a beautiful community with ample shopping, retail, restaurants, the City Center and so much more! Enjoy the lake? It's just a couple miles away on Buford Dam Road. Come check out our newest floorplan, the Greenville. A bedroom with full bath will be located on the Terrace level. Upstairs, you will find open concept living at its finest: 10-foot ceilings with 8-foot doors. Your guests can enter from the covered front porch into this gorgeous and spacious home! Your gourmet kitchen is located in the front of home for easy access and open to the dining room and great room! Surrounded by tons of windows, there will be plenty of natural light entering this home. The stunning finishes throughout this home will make your heart happy! Hardwoods, quartz countertops, under cabinet lighting, soft touch drawers are just a few examples. All stainless-steel appliances! There is a large deck perfect for entertaining or just relaxing after a long day. Our HOA maintains all the lawns, ...