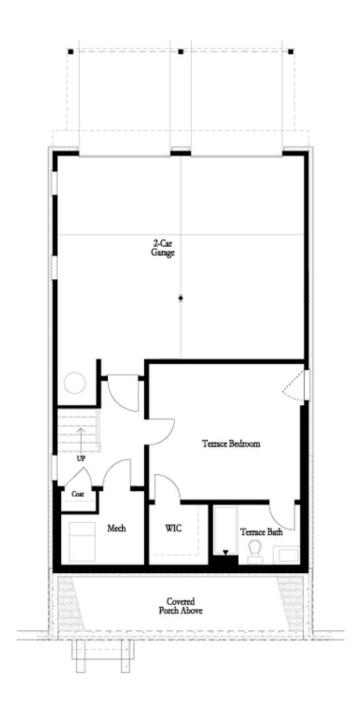

PRICED AT

\$663,890

2676 Sq Ft

4 Beds

3.5 Baths

2 Car Garage

حاً 3.0 Storv

Spring into a New Home!! QUICK MOVE-IN!!! Come see our newest and much anticipated community, Brackley, located in Cumming, GA, convenient to GA 400 and just around the corner from the City Center! The Brackley is a beautiful community with ample shopping, retail, restaurants, the City Center and so much more! Enjoy the lake? It's just a couple miles away on Buford Dam Road. Come check out our newest floorplan, the Greenville. A bedroom with full bath will be located on the Terrace level. Upstairs, you will find open concept living at its finest: 10-foot ceilings with 8-foot doors. Your guests can enter from the covered front porch into this gorgeous and spacious home! Your gourmet kitchen is located in the front of home for easy access and open to the dining room and great room! Surrounded by tons of windows, there will be plenty of natural light entering this home. The stunning finishes throughout this home will make your heart happy! Hardwoods, quartz countertops, under cabinet lighting, soft touch drawers are just a few examples. All stainless-steel appliances! There is a large deck perfect for entertaining or just relaxing after a long day. Our HOA maintains all the lawns, ...