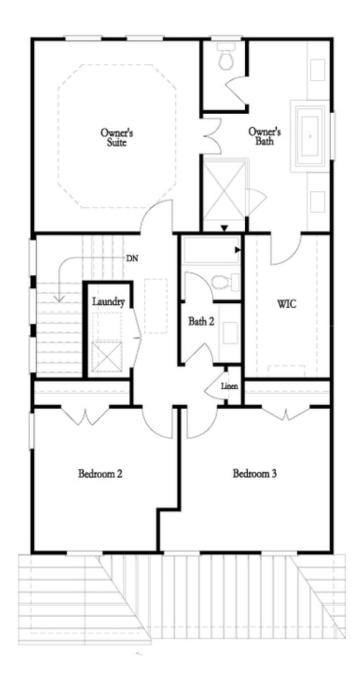

PRICED AT

\$663,890

2676 Sq Ft

4 Beds

3.5 Baths

2 Car Garage

حاً 3.0 Storv

Spring into a New Home!! QUICK MOVE-IN!!! Come see our newest and much anticipated community, Brackley, located in Cumming, GA, convenient to GA 400 and just around the corner from the City Center! The Brackley is a beautiful community with ample shopping, retail, restaurants, the City Center and so much more! Enjoy the lake? It's just a couple miles away on Buford Dam Road. Come check out our newest floorplan, the Greenville. A bedroom with full bath will be located on the Terrace level. Upstairs, you will find open concept living at its finest: 10-foot ceilings with 8-foot doors. Your guests can enter from the covered front porch into this gorgeous and spacious home! Your gourmet kitchen is located in the front of home for easy access and open to the dining room and great room! Surrounded by tons of windows, there will be plenty of natural light entering this home. The stunning finishes throughout this home will make your heart happy! Hardwoods, quartz countertops, under cabinet lighting, soft touch drawers are just a few examples. All stainless-steel appliances! There is a large deck perfect for entertaining or just relaxing after a long day. Our HOA maintains all the lawns, ...