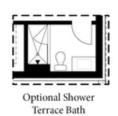

PRICED AT

\$663,890

2676 Sq Ft

4 Beds

3.5 Baths

2 Car Garage

حاً 3.0 Storv

Spring into a New Home!! QUICK MOVE-IN!!! Come see our newest and much anticipated community, Brackley, located in Cumming, GA, convenient to GA 400 and just around the corner from the City Center! The Brackley is a beautiful community with ample shopping, retail, restaurants, the City Center and so much more! Enjoy the lake? It's just a couple miles away on Buford Dam Road. Come check out our newest floorplan, the Greenville. A bedroom with full bath will be located on the Terrace level. Upstairs, you will find open concept living at its finest: 10-foot ceilings with 8-foot doors. Your guests can enter from the covered front porch into this gorgeous and spacious home! Your gourmet kitchen is located in the front of home for easy access and open to the dining room and great room! Surrounded by tons of windows, there will be plenty of natural light entering this home. The stunning finishes throughout this home will make your heart happy! Hardwoods, quartz countertops, under cabinet lighting, soft touch drawers are just a few examples. All stainless-steel appliances! There is a large deck perfect for entertaining or just relaxing after a long day. Our HOA maintains all the lawns, ...