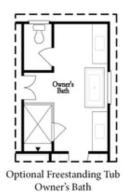

PRICED AT

\$663,890

2676 Sq Ft

4 Beds

3.5 Baths

2 Car Garage

حاً 3.0 Storv

Spring into a New Home!! QUICK MOVE-IN!!! Come see our newest and much anticipated community, Brackley, located in Cumming, GA, convenient to GA 400 and just around the corner from the City Center! The Brackley is a beautiful community with ample shopping, retail, restaurants, the City Center and so much more! Enjoy the lake? It's just a couple miles away on Buford Dam Road. Come check out our newest floorplan, the Greenville. A bedroom with full bath will be located on the Terrace level. Upstairs, you will find open concept living at its finest: 10-foot ceilings with 8-foot doors. Your guests can enter from the covered front porch into this gorgeous and spacious home! Your gourmet kitchen is located in the front of home for easy access and open to the dining room and great room! Surrounded by tons of windows, there will be plenty of natural light entering this home. The stunning finishes throughout this home will make your heart happy! Hardwoods, quartz countertops, under cabinet lighting, soft touch drawers are just a few examples. All stainless-steel appliances! There is a large deck perfect for entertaining or just relaxing after a long day. Our HOA maintains all the lawns, ...