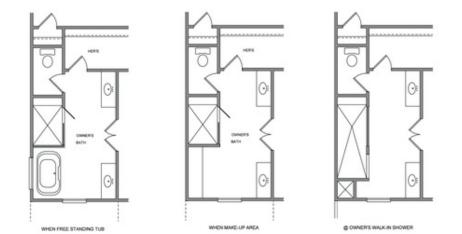

New Year New Home New You! Northeast facing front door! The Owens, one of our favorite floorplans, is a well-appointed single-family home with 10-foot ceilings and 8-foot doors on the main floor of this open and spacious home. From the moment you enter this home from the covered entrance...you are going to love this home! The foyer opens to a bright and welcoming kitchen and family room space. An abundance of cabinets and the pantry will make storage a non-issue. You will instantly notice the amount of natural light that pours into these rooms...and, you have an awesome slider door that opens onto your private courtyard, adding to the indoor-outdoor that we love here in Georgia. On the main floor you will find an office/guest bedroom with a full bath. When you go upstairs, you will find a very spacious primary bedroom with double vanities and a huge glass enclosed frameless shower.. Perfect space for getting ready each day. Two secondary bedrooms with jack and jill bathroom. Laundry room conveniently located upstairs as well. Come see what is new in Cumming, Georgia!! Brackley is one of TPG's newest communities, featuring our stunning and spacious single-family homes and townhomes. Super convenient ...