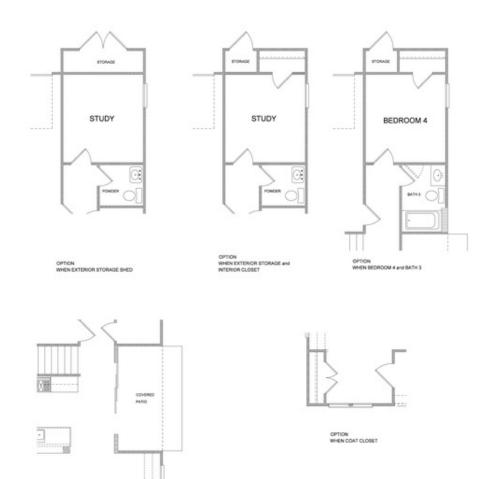

New Year New Home New You! Northeast facing front door! The Owens, one of our favorite floorplans, is a well-appointed single-family home with 10-foot ceilings and 8-foot doors on the main floor of this open and spacious home. From the moment you enter this home from the covered entrance...you are going to love this home! The foyer opens to a bright and welcoming kitchen and family room space. An abundance of cabinets and the pantry will make storage a non-issue. You will instantly notice the amount of natural light that pours into these rooms...and, you have an awesome slider door that opens onto your private courtyard, adding to the indoor-outdoor that we love here in Georgia. On the main floor you will find an office/guest bedroom with a full bath. When you go upstairs, you will find a very spacious primary bedroom with double vanities and a huge glass enclosed frameless shower.. Perfect space for getting ready each day. Two secondary bedrooms with jack and jill bathroom. Laundry room conveniently located upstairs as well. Come see what is new in Cumming, Georgia!! Brackley is one of TPG's newest communities, featuring our stunning and spacious single-family homes and townhomes. Super convenient ...