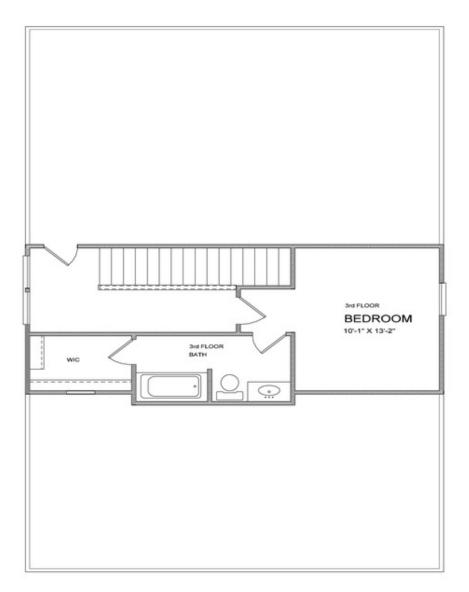

New Year New Home New You! Northeast facing front door! The Owens, one of our favorite floorplans, is a well-appointed single-family home with 10-foot ceilings and 8-foot doors on the main floor of this open and spacious home. From the moment you enter this home from the covered entrance...you are going to love this home! The foyer opens to a bright and welcoming kitchen and family room space. An abundance of cabinets and the pantry will make storage a non-issue. You will instantly notice the amount of natural light that pours into these rooms...and, you have an awesome slider door that opens onto your private courtyard, adding to the indoor-outdoor that we love here in Georgia. On the main floor you will find an office/guest bedroom with a full bath. When you go upstairs, you will find a very spacious primary bedroom with double vanities and a huge glass enclosed frameless shower.. Perfect space for getting ready each day. Two secondary bedrooms with jack and jill bathroom. Laundry room conveniently located upstairs as well. Come see what is new in Cumming, Georgia!! Brackley is one of TPG's newest communities, featuring our stunning and spacious single-family homes and townhomes. Super convenient ...