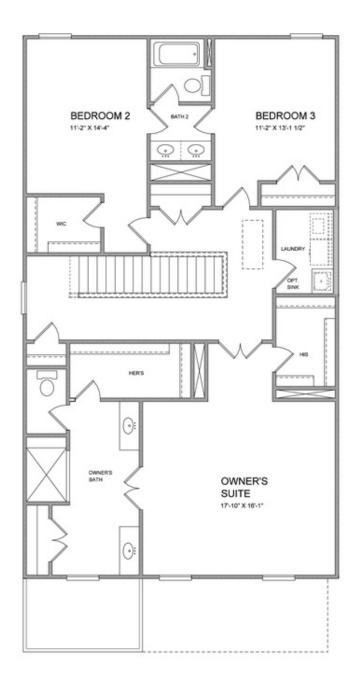

New Year New Home New You! Northeast facing front door! The Owens, one of our favorite floorplans, is a well-appointed single-family home with 10-foot ceilings and 8-foot doors on the main floor of this open and spacious home. From the moment you enter this home from the covered entrance...you are going to love this home! The foyer opens to a bright and welcoming kitchen and family room space. An abundance of cabinets and the pantry will make storage a non-issue. You will instantly notice the amount of natural light that pours into these rooms...and, you have an awesome slider door that opens onto your private courtyard, adding to the indoor-outdoor that we love here in Georgia. On the main floor you will find an office/guest bedroom with a full bath. When you go upstairs, you will find a very spacious primary bedroom with double vanities and a huge glass enclosed frameless shower.. Perfect space for getting ready each day. Two secondary bedrooms with jack and jill bathroom. Laundry room conveniently located upstairs as well. Come see what is new in Cumming, Georgia!! Brackley is one of TPG's newest communities, featuring our stunning and spacious single-family homes and townhomes. Super convenient ...