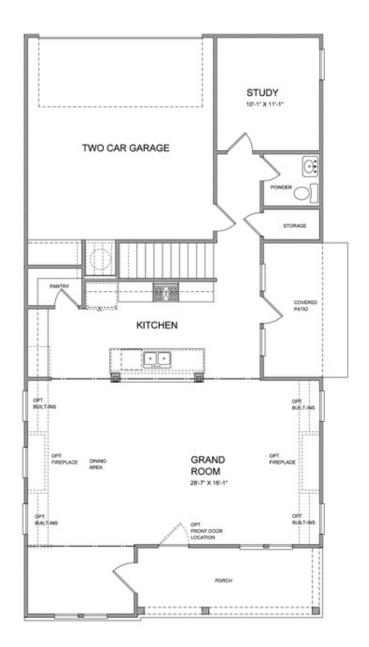

New Year New Home New You! Northeast facing front door! The Owens, one of our favorite floorplans, is a well-appointed single-family home with 10-foot ceilings and 8-foot doors on the main floor of this open and spacious home. From the moment you enter this home from the covered entrance...you are going to love this home! The foyer opens to a bright and welcoming kitchen and family room space. An abundance of cabinets and the pantry will make storage a non-issue. You will instantly notice the amount of natural light that pours into these rooms...and, you have an awesome slider door that opens onto your private courtyard, adding to the indoor-outdoor that we love here in Georgia. On the main floor you will find an office/guest bedroom with a full bath. When you go upstairs, you will find a very spacious primary bedroom with double vanities and a huge glass enclosed frameless shower.. Perfect space for getting ready each day. Two secondary bedrooms with jack and jill bathroom. Laundry room conveniently located upstairs as well. Come see what is new in Cumming, Georgia!! Brackley is one of TPG's newest communities, featuring our stunning and spacious single-family homes and townhomes. Super convenient ...