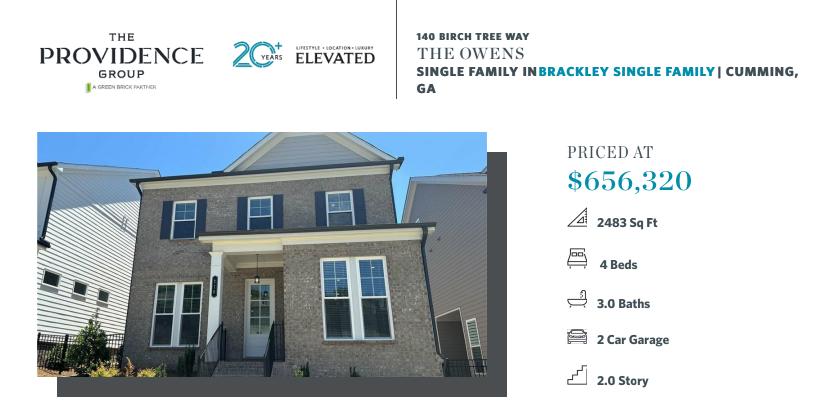

New Year New Home New You! Northeast facing front door! The Owens, one of our favorite floorplans, is a well-appointed single-family home with 10-foot ceilings and 8-foot doors on the main floor of this open and spacious home. From the moment you enter this home from the covered entrance...you are going to love this home! The foyer opens to a bright and welcoming kitchen and family room space. An abundance of cabinets and the pantry will make storage a non-issue. You will instantly notice the amount of natural light that pours into these rooms...and, you have an awesome slider door that opens onto your private courtyard, adding to the indoor-outdoor that we love here in Georgia. On the main floor you will find an office/guest bedroom with a full bath. When you go upstairs, you will find a very spacious primary bedroom with double vanities and a huge glass enclosed frameless shower.. Perfect space for getting ready each day. Two secondary bedrooms with jack and jill bathroom. Laundry room conveniently located upstairs as well. Come see what is new in Cumming, Georgia!! Brackley is one of TPG's newest communities, featuring our stunning and spacious single-family homes and townhomes. Super convenient ...

## Want to Know More About This Home?

CONTACT OUR COMMUNITY SALES MANAGER Call Us @ 470.509.9930

140 BIRCH TREE WAY THE OWENS SINGLE FAMILY INBRACKLEY SINGLE FAMILY | CUMMING, GA

Want to Know More About This Home?