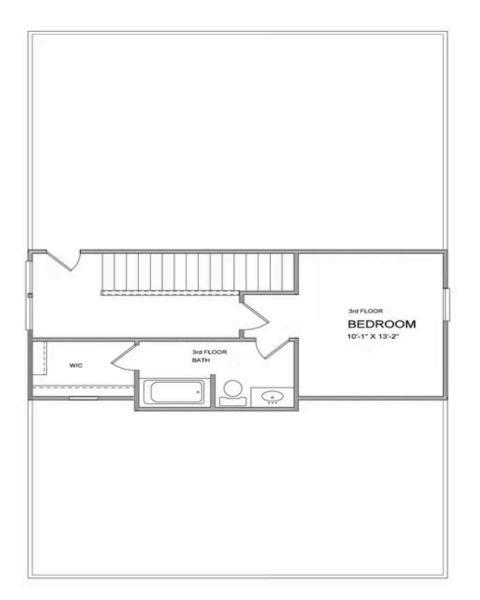

Spring into a New Home! QUICK MOVE-IN! \$15,000 anyway for contracts written in April! Northeast facing front door! The Owens, one of our favorite floorplans, is a well-appointed single-family home with 10-foot ceilings and 8-foot doors on the main floor of this open and spacious home. From the moment you enter this home from the covered entrance...you are going to love this home! The foyer opens to a bright and welcoming kitchen and family room space. An abundance of cabinets and the pantry will make storage a non-issue. You will instantly notice the amount of natural light that pours into these rooms...and, you have an awesome slider door that opens onto your private courtyard, adding to the indoor-outdoor that we love here in Georgia. On the main floor you will find an office/guest bedroom with a full bath. When you go upstairs, you will find a very spacious primary bedroom with double vanities and a huge glass enclosed frameless shower.. Perfect space for getting ready each day. Two secondary bedrooms with jack and jill bathroom. Laundry room conveniently located upstairs as well. Come see what is new in Cumming, Georgia!! Brackley is one of TPG's newest communities, featuring our stunning ...