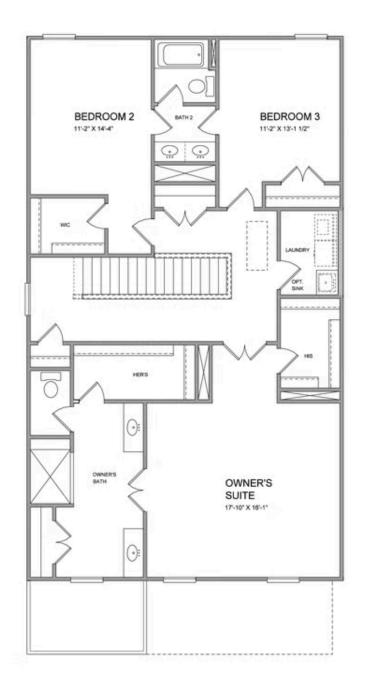

Spring into a New Home! QUICK MOVE-IN! \$15,000 anyway for contracts written in April! Northeast facing front door! The Owens, one of our favorite floorplans, is a well-appointed single-family home with 10-foot ceilings and 8-foot doors on the main floor of this open and spacious home. From the moment you enter this home from the covered entrance...you are going to love this home! The foyer opens to a bright and welcoming kitchen and family room space. An abundance of cabinets and the pantry will make storage a non-issue. You will instantly notice the amount of natural light that pours into these rooms...and, you have an awesome slider door that opens onto your private courtyard, adding to the indoor-outdoor that we love here in Georgia. On the main floor you will find an office/guest bedroom with a full bath. When you go upstairs, you will find a very spacious primary bedroom with double vanities and a huge glass enclosed frameless shower.. Perfect space for getting ready each day. Two secondary bedrooms with jack and jill bathroom. Laundry room conveniently located upstairs as well. Come see what is new in Cumming, Georgia!! Brackley is one of TPG's newest communities, featuring our stunning ...