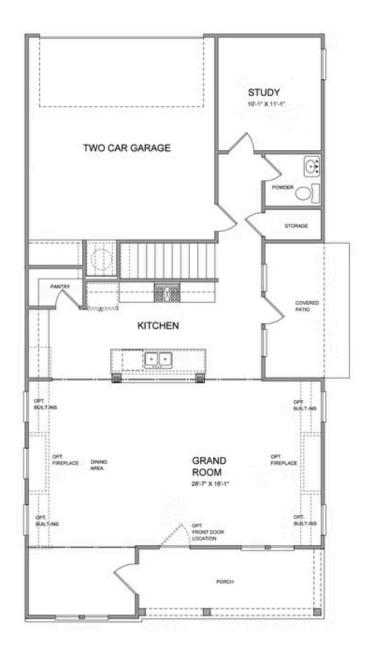

Spring into a New Home! QUICK MOVE-IN! \$15,000 anyway for contracts written in April! Northeast facing front door! The Owens, one of our favorite floorplans, is a well-appointed single-family home with 10-foot ceilings and 8-foot doors on the main floor of this open and spacious home. From the moment you enter this home from the covered entrance...you are going to love this home! The foyer opens to a bright and welcoming kitchen and family room space. An abundance of cabinets and the pantry will make storage a non-issue. You will instantly notice the amount of natural light that pours into these rooms...and, you have an awesome slider door that opens onto your private courtyard, adding to the indoor-outdoor that we love here in Georgia. On the main floor you will find an office/guest bedroom with a full bath. When you go upstairs, you will find a very spacious primary bedroom with double vanities and a huge glass enclosed frameless shower.. Perfect space for getting ready each day. Two secondary bedrooms with jack and jill bathroom. Laundry room conveniently located upstairs as well. Come see what is new in Cumming, Georgia!! Brackley is one of TPG's newest communities, featuring our stunning ...

Want to Know More About This Home?

140 birch tree way THE OWENS single family in brackley single family | cumming, ga

OPTION WHEN COAT CLOSET

Want to Know More About This Home?

OPTION WHEN 9' SLIDING GLASS DOOR