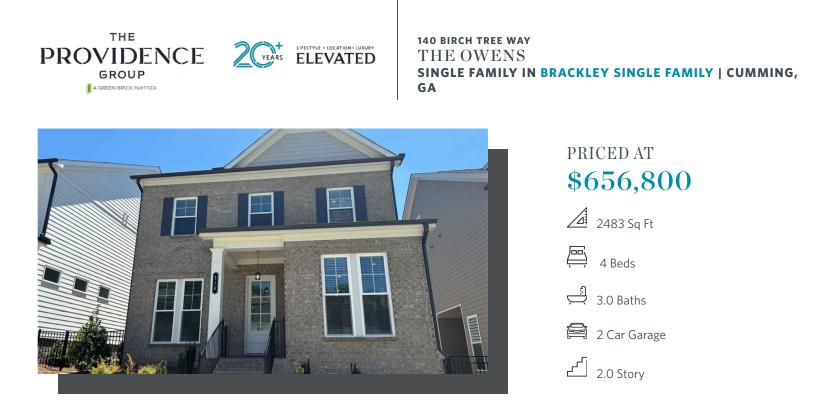

Spring into a New Home! QUICK MOVE-IN! \$15,000 anyway for contracts written in April! Northeast facing front door! The Owens, one of our favorite floorplans, is a well-appointed single-family home with 10-foot ceilings and 8-foot doors on the main floor of this open and spacious home. From the moment you enter this home from the covered entrance...you are going to love this home! The foyer opens to a bright and welcoming kitchen and family room space. An abundance of cabinets and the pantry will make storage a non-issue. You will instantly notice the amount of natural light that pours into these rooms...and, you have an awesome slider door that opens onto your private courtyard, adding to the indoor-outdoor that we love here in Georgia. On the main floor you will find an office/guest bedroom with a full bath. When you go upstairs, you will find a very spacious primary bedroom with double vanities and a huge glass enclosed frameless shower.. Perfect space for getting ready each day. Two secondary bedrooms with jack and jill bathroom. Laundry room conveniently located upstairs as well. Come see what is new in Cumming, Georgia!! Brackley is one of TPG's newest communities, featuring our stunning ...

VEARS ELEVATED

**140 BIRCH TREE WAY** THE OWENS SINGLE FAMILY IN BRACKLEY SINGLE FAMILY | CUMMING, GA

Want to Know More About This Home?

CONTACT OUR COMMUNITY SALES MANAGER Call Us @ 470.509.9930

Please refer to actual blueprints for an accurate representation of home design. Home design and elevations subject to change without prior notice. Window, door and porch locations may vary by elevation. Subject to error, omission or withdrawal.