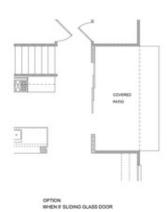

Spring into a New Home! \$15,000 anyway for contracts written in April! Welcome to The Owens, one of our most popular floorplans, now available at Brackley, one of TPG's newest communities in Cumming, Georgia! With a northeast-facing front door and an array of design options to choose from for a limited time, this stunning single-family home offers a blend of luxury and practicality. From the moment you step through the covered entrance, you'll be impressed by the soaring 10-foot ceilings and 8-foot doors that create a truly open and airy atmosphere throughout the main floor. The heart of this home is the spacious kitchen and family room, designed for both entertaining and everyday living. The gourmet kitchen boasts an abundance of cabinetry and a generous pantry, ensuring ample storage. Natural light floods these rooms through large windows, with direct access to your private courtyard—perfect for enjoying Georgia's fantastic indoor-outdoor lifestyle. On the main floor, you'll also find a versatile office/guest bedroom with a full bath, ideal for guests or a quiet retreat. Upstairs, your primary suite awaits, featuring double vanities and an impressive frameless glass shower—your personal spa experience! The primary has two separate closets to make use of! Across ...