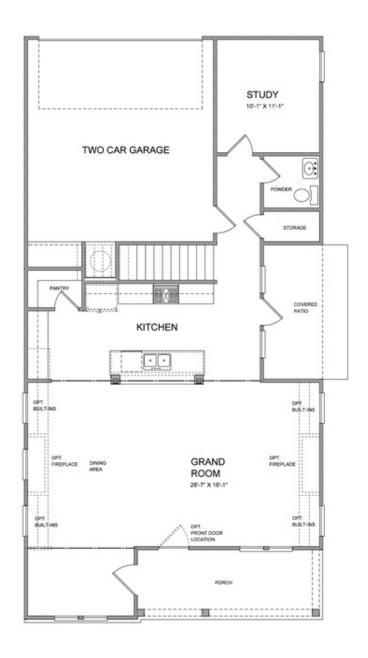

Spring into a New Home! \$15,000 anyway for contracts written in April! Welcome to The Owens, one of our most popular floorplans, now available at Brackley, one of TPG's newest communities in Cumming, Georgia! With a northeast-facing front door and an array of design options to choose from for a limited time, this stunning single-family home offers a blend of luxury and practicality. From the moment you step through the covered entrance, you'll be impressed by the soaring 10-foot ceilings and 8-foot doors that create a truly open and airy atmosphere throughout the main floor. The heart of this home is the spacious kitchen and family room, designed for both entertaining and everyday living. The gourmet kitchen boasts an abundance of cabinetry and a generous pantry, ensuring ample storage. Natural light floods these rooms through large windows, with direct access to your private courtyard—perfect for enjoying Georgia's fantastic indoor-outdoor lifestyle. On the main floor, you'll also find a versatile office/guest bedroom with a full bath, ideal for guests or a quiet retreat. Upstairs, your primary suite awaits, featuring double vanities and an impressive frameless glass shower—your personal spa experience! The primary has two separate closets to make use of! Across ...