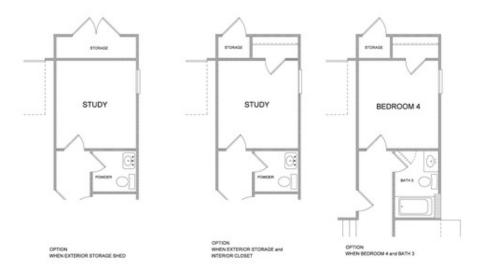

Spring into a New Home! \$15,000 anyway for contracts written in April! Welcome to The Owens, one of our most popular floorplans, now available at Brackley, one of TPG's newest communities in Cumming, Georgia! With a northeast-facing front door and an array of design options to choose from for a limited time, this stunning single-family home offers a blend of luxury and practicality. From the moment you step through the covered entrance, you'll be impressed by the soaring 10-foot ceilings and 8-foot doors that create a truly open and airy atmosphere throughout the main floor. The heart of this home is the spacious kitchen and family room, designed for both entertaining and everyday living. The gourmet kitchen boasts an abundance of cabinetry and a generous pantry, ensuring ample storage. Natural light floods these rooms through large windows, with direct access to your private courtyard—perfect for enjoying Georgia's fantastic indoor-outdoor lifestyle. On the main floor, you'll also find a versatile office/guest bedroom with a full bath, ideal for guests or a quiet retreat. Upstairs, your primary suite awaits, featuring double vanities and an impressive frameless glass shower—your personal spa experience! The primary has two separate closets to make use of! Across ...