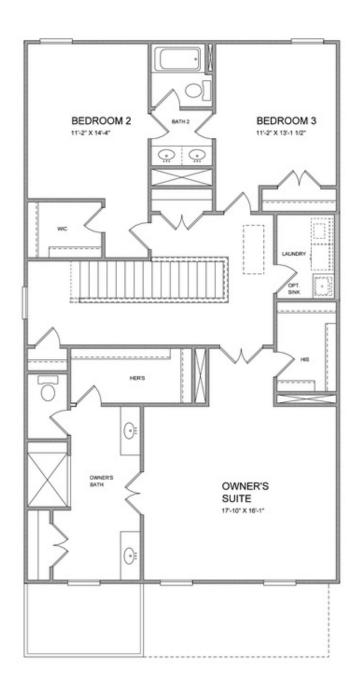

Spring into a New Home! \$15,000 anyway for contracts written in April! Welcome to The Owens, one of our most popular floorplans, now available at Brackley, one of TPG's newest communities in Cumming, Georgia! With a northeast-facing front door and an array of design options to choose from for a limited time, this stunning single-family home offers a blend of luxury and practicality. From the moment you step through the covered entrance, you'll be impressed by the soaring 10-foot ceilings and 8-foot doors that create a truly open and airy atmosphere throughout the main floor. The heart of this home is the spacious kitchen and family room, designed for both entertaining and everyday living. The gourmet kitchen boasts an abundance of cabinetry and a generous pantry, ensuring ample storage. Natural light floods these rooms through large windows, with direct access to your private courtyard—perfect for enjoying Georgia's fantastic indoor-outdoor lifestyle. On the main floor, you'll also find a versatile office/guest bedroom with a full bath, ideal for guests or a quiet retreat. Upstairs, your primary suite awaits, featuring double vanities and an impressive frameless glass shower—your personal spa experience! The primary has two separate closets to make use of! Across ...