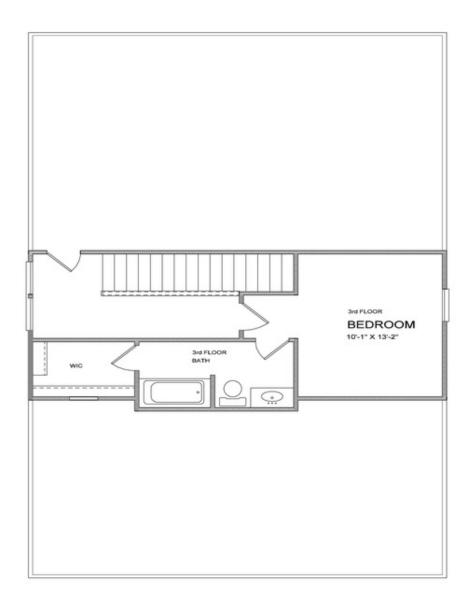

Spring into a New Home! \$15,000 anyway for contracts written in April! Welcome to The Owens, one of our most popular floorplans, now available at Brackley, one of TPG's newest communities in Cumming, Georgia! With a northeast-facing front door and an array of design options to choose from for a limited time, this stunning single-family home offers a blend of luxury and practicality. From the moment you step through the covered entrance, you'll be impressed by the soaring 10-foot ceilings and 8-foot doors that create a truly open and airy atmosphere throughout the main floor. The heart of this home is the spacious kitchen and family room, designed for both entertaining and everyday living. The gourmet kitchen boasts an abundance of cabinetry and a generous pantry, ensuring ample storage. Natural light floods these rooms through large windows, with direct access to your private courtyard—perfect for enjoying Georgia's fantastic indoor-outdoor lifestyle. On the main floor, you'll also find a versatile office/guest bedroom with a full bath, ideal for guests or a quiet retreat. Upstairs, your primary suite awaits, featuring double vanities and an impressive frameless glass shower—your personal spa experience! The primary has two separate closets to make use of! Across ...