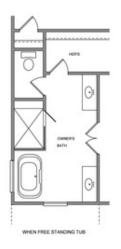

Spring into a New Home! \$15,000 anyway for contracts written in April! Welcome to The Owens, one of our most popular floorplans, now available at Brackley, one of TPG's newest communities in Cumming, Georgia! With a northeast-facing front door and an array of design options to choose from for a limited time, this stunning single-family home offers a blend of luxury and practicality. From the moment you step through the covered entrance, you'll be impressed by the soaring 10-foot ceilings and 8-foot doors that create a truly open and airy atmosphere throughout the main floor. The heart of this home is the spacious kitchen and family room, designed for both entertaining and everyday living. The gourmet kitchen boasts an abundance of cabinetry and a generous pantry, ensuring ample storage. Natural light floods these rooms through large windows, with direct access to your private courtyard—perfect for enjoying Georgia's fantastic indoor-outdoor lifestyle. On the main floor, you'll also find a versatile office/guest bedroom with a full bath, ideal for guests or a quiet retreat. Upstairs, your primary suite awaits, featuring double vanities and an impressive frameless glass shower—your personal spa experience! The primary has two separate closets to make use of! Across ...