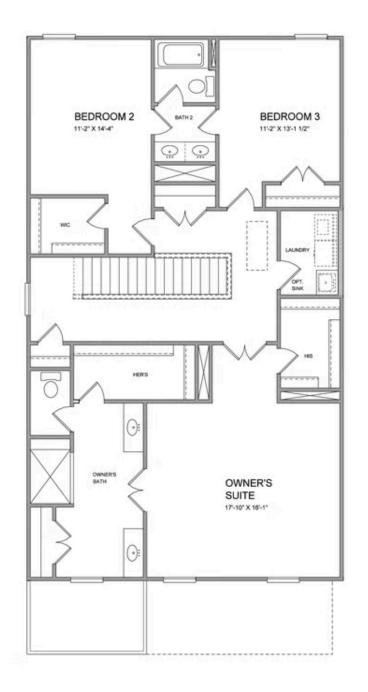

Spring into a New Home! \$10,000 anyway and \$5,000 in Seller financing for contracts written in May! Ask us about our preferred lenders—offering up to \$2,500 or rate buy-down options to help you save even more. Welcome to The Owens, one of our most popular floorplans, now available at Brackley, one of TPG's newest communities in Cumming, Georgia! With a northeast-facing front door and an array of design options to choose from for a limited time, this stunning single-family home offers a blend of luxury and practicality. From the moment you step through the covered entrance, you'll be impressed by the soaring 10-foot ceilings and 8-foot doors that create a truly open and airy atmosphere throughout the main floor. The heart of this home is the spacious kitchen and family room, designed for both entertaining and everyday living. The gourmet kitchen boasts an abundance of cabinetry and a generous pantry, ensuring ample storage. Natural light floods these rooms through large windows, with direct access to your private courtyard—perfect for enjoying Georgia's fantastic indoor-outdoor lifestyle. On the main floor, you'll also find a versatile office/guest bedroom with a full bath, ideal for guests or a quiet retreat. Upstairs, your primary suite ...