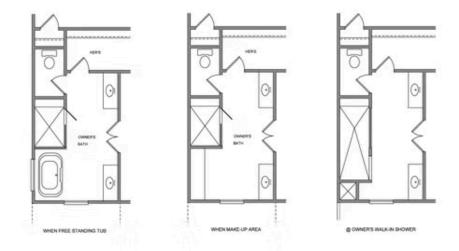

Spring into a New Home! \$10,000 anyway and \$5,000 in Seller financing for contracts written in May! Ask us about our preferred lenders—offering up to \$2,500 or rate buy-down options to help you save even more. Welcome to The Owens, one of our most popular floorplans, now available at Brackley, one of TPG's newest communities in Cumming, Georgia! With a northeast-facing front door and an array of design options to choose from for a limited time, this stunning single-family home offers a blend of luxury and practicality. From the moment you step through the covered entrance, you'll be impressed by the soaring 10-foot ceilings and 8-foot doors that create a truly open and airy atmosphere throughout the main floor. The heart of this home is the spacious kitchen and family room, designed for both entertaining and everyday living. The gourmet kitchen boasts an abundance of cabinetry and a generous pantry, ensuring ample storage. Natural light floods these rooms through large windows, with direct access to your private courtyard—perfect for enjoying Georgia's fantastic indoor-outdoor lifestyle. On the main floor, you'll also find a versatile office/guest bedroom with a full bath, ideal for guests or a quiet retreat. Upstairs, your primary suite ...