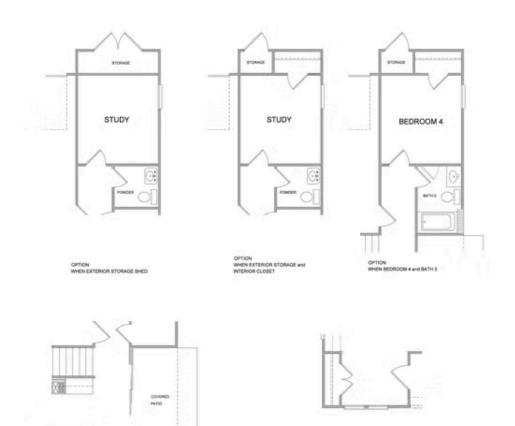

Spring into a New Home! \$10,000 anyway and \$5,000 in Seller financing for contracts written in May! Ask us about our preferred lenders—offering up to \$2,500 or rate buy-down options to help you save even more. Welcome to The Owens, one of our most popular floorplans, now available at Brackley, one of TPG's newest communities in Cumming, Georgia! With a northeast-facing front door and an array of design options to choose from for a limited time, this stunning single-family home offers a blend of luxury and practicality. From the moment you step through the covered entrance, you'll be impressed by the soaring 10-foot ceilings and 8-foot doors that create a truly open and airy atmosphere throughout the main floor. The heart of this home is the spacious kitchen and family room, designed for both entertaining and everyday living. The gourmet kitchen boasts an abundance of cabinetry and a generous pantry, ensuring ample storage. Natural light floods these rooms through large windows, with direct access to your private courtyard—perfect for enjoying Georgia's fantastic indoor-outdoor lifestyle. On the main floor, you'll also find a versatile office/guest bedroom with a full bath, ideal for guests or a quiet retreat. Upstairs, your primary suite ...