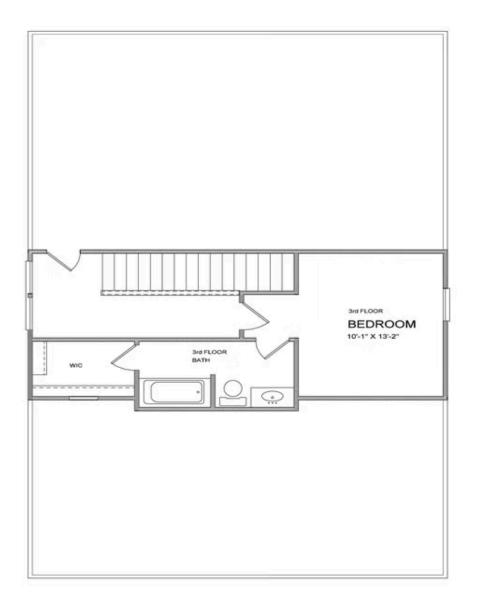

Spring into a New Home! \$10,000 anyway and \$5,000 in Seller financing for contracts written in May! Ask us about our preferred lenders—offering up to \$2,500 or rate buy-down options to help you save even more. Welcome to The Owens, one of our most popular floorplans, now available at Brackley, one of TPG's newest communities in Cumming, Georgia! With a northeast-facing front door and an array of design options to choose from for a limited time, this stunning single-family home offers a blend of luxury and practicality. From the moment you step through the covered entrance, you'll be impressed by the soaring 10-foot ceilings and 8-foot doors that create a truly open and airy atmosphere throughout the main floor. The heart of this home is the spacious kitchen and family room, designed for both entertaining and everyday living. The gourmet kitchen boasts an abundance of cabinetry and a generous pantry, ensuring ample storage. Natural light floods these rooms through large windows, with direct access to your private courtyard—perfect for enjoying Georgia's fantastic indoor-outdoor lifestyle. On the main floor, you'll also find a versatile office/guest bedroom with a full bath, ideal for guests or a quiet retreat. Upstairs, your primary suite ...