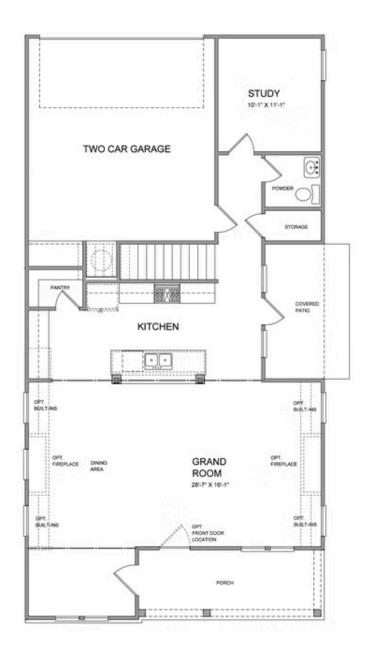

Spring into a New Home! \$10,000 anyway and \$5,000 in Seller financing for contracts written in May! Ask us about our preferred lenders—offering up to \$2,500 or rate buy-down options to help you save even more. Welcome to The Owens, one of our most popular floorplans, now available at Brackley, one of TPG's newest communities in Cumming, Georgia! With a northeast-facing front door and an array of design options to choose from for a limited time, this stunning single-family home offers a blend of luxury and practicality. From the moment you step through the covered entrance, you'll be impressed by the soaring 10-foot ceilings and 8-foot doors that create a truly open and airy atmosphere throughout the main floor. The heart of this home is the spacious kitchen and family room, designed for both entertaining and everyday living. The gourmet kitchen boasts an abundance of cabinetry and a generous pantry, ensuring ample storage. Natural light floods these rooms through large windows, with direct access to your private courtyard—perfect for enjoying Georgia's fantastic indoor-outdoor lifestyle. On the main floor, you'll also find a versatile office/guest bedroom with a full bath, ideal for guests or a quiet retreat. Upstairs, your primary suite ...