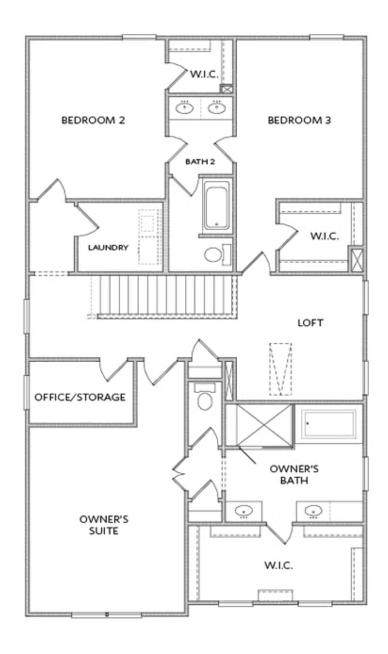

PRICED AT \$659,280

2573 Sq Ft

= 4 Beds

⇒ 3.5 Baths

2 Car Garage

2.0 Story

New Year, New Home – Your Dream Home Awaits! Take advantage of our February savings! We're offering promotional interest rate options to help you save even more. Start 2025 in a home that's uniquely yours! This stunning North-facing home, located on a desirable corner homesite in the highly sought-after Brackley community in Cumming, GA, offers additional windows and enhanced curb appeal thanks to its corner location. Set to be move-in ready by June/July 2025, don't miss your chance to own one of our most popular floorplans, the Osbourne. A true masterpiece from The Providence Group, known for their exceptional craftsmanship, this home combines style, quality, and functionality in every detail. Seize this incredible opportunity and make 2025 the year you find your perfect home! Step into a grand entry foyer that leads into an expansive family room and dining area. The open-concept layout is perfect for entertaining, with a gourmet kitchen pre-wired and ready for your personal touch. The spacious walk-in pantry offers tons of storage space for all your needs. Upstairs, you'll find incredibly roomy bedrooms, each with ample closet space, and a versatile office/storage area perfect for whatever your heart desires. The luxurious primary suite features double vanities, ...