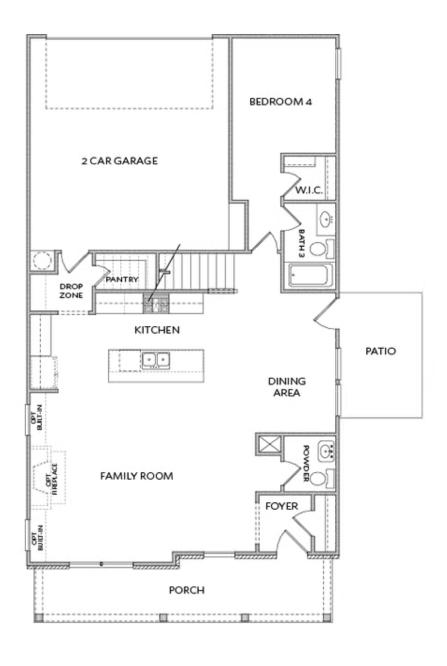

PRICED AT \$659,280

2573 Sq Ft

= 4 Beds

⇒ 3.5 Baths

2 Car Garage

2.0 Story

New Year, New Home – Your Dream Home Awaits! Take advantage of our February savings! We're offering promotional interest rate options to help you save even more. Start 2025 in a home that's uniquely yours! This stunning North-facing home, located on a desirable corner homesite in the highly sought-after Brackley community in Cumming, GA, offers additional windows and enhanced curb appeal thanks to its corner location. Set to be move-in ready by June/July 2025, don't miss your chance to own one of our most popular floorplans, the Osbourne. A true masterpiece from The Providence Group, known for their exceptional craftsmanship, this home combines style, quality, and functionality in every detail. Seize this incredible opportunity and make 2025 the year you find your perfect home! Step into a grand entry foyer that leads into an expansive family room and dining area. The open-concept layout is perfect for entertaining, with a gourmet kitchen pre-wired and ready for your personal touch. The spacious walk-in pantry offers tons of storage space for all your needs. Upstairs, you'll find incredibly roomy bedrooms, each with ample closet space, and a versatile office/storage area perfect for whatever your heart desires. The luxurious primary suite features double vanities, ...