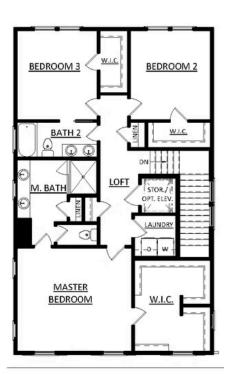

Want to Know More About This Home?

161 BASIL STREET THE MAREN SINGLE FAMILY IN BRACKLEY SINGLE FAMILY | CUMMING, CA

Terrace Floor First Floor Second Floor

Want to Know More About This Home?

161 BASIL STREET THE MAREN SINGLE FAMILY IN BRACKLEY SINGLE FAMILY | CUMMING, GA

OPT. TERRACE BEDROOM

OPT. OWNER'S BATH W/ TUB

OPT. OWNER'S BATH W/ WALK-IN SHOWER

Want to Know More About This Home?

161 BASIL STREET THE MAREN SINGLE FAMILY IN BRACKLEY SINGLE FAMILY | CUMMING, CA

Want to Know More About This Home?