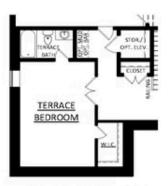

OPT. TERRACE BEDROOM

OPT. OWNER'S BATH W/ TUB

OPT. OWNER'S BATH W/ WALK-IN SHOWER

Want to Know More About This Home?

161 BASIL STREET THE MAREN SINGLE FAMILY IN BRACKLEY SINGLE FAMILY | CUMMING, CA

Want to Know More About This Home?