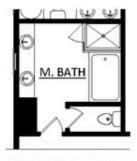

OPT. TERRACE BEDROOM

OPT. OWNER'S BATH W/ TUB

OPT. OWNER'S BATH W/ WALK-IN SHOWER

Want to Know More About This Home?

161 BASIL STREET THE MAREN SINGLE FAMILY IN BRACKLEY SINGLE FAMILY | CUMMING, CA

Want to Know More About This Home?