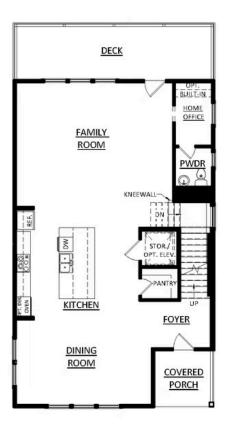

Want to Know More About This Home?

161 BASIL STREET THE MAREN SINGLE FAMILY IN BRACKLEY SINGLE FAMILY | CUMMING, CA

Terrace Floor First Floor Second Floor

Want to Know More About This Home?

161 BASIL STREET THE MAREN SINGLE FAMILY IN BRACKLEY SINGLE FAMILY | CUMMING, GA