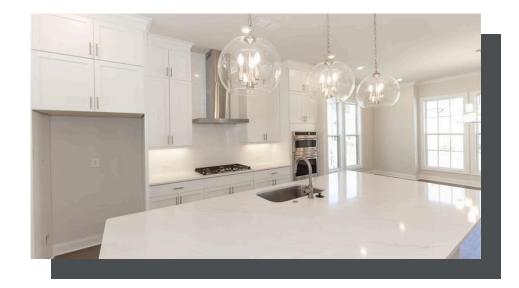

161 BASIL STREET THE MAREN SINGLE FAMILY IN BRACKLEY SINGLE FAMILY | CUMMING, GA

PRICED AT \$692,800

3111 Sq Ft

4 Beds

3.5 Baths

2 Car Garage

3.0 Story

Your Home, Your Way with \$15K. Customize your home buying journey – use it toward low rates, upgrades, appliances, closing costs & more. Ends August 31, 2025. Ask us about our preferred lenders—offering up to \$2,500 or rate buy-down options to help you save even more. Welcome to The Maren – a stunning new construction home that combines luxury, style, and comfort in one incredible package. This beautiful East Facing home, is on a wooded homesite. Including 4-bedrooms, 3.5-bathrooms, the Maren is designed with thoughtful detail and modern living in mind. The open-concept main floor offers a grand foyer entry and soaring 10-foot ceilings, making the space feel airy and expansive. Perfect for both family gatherings and intimate evenings, the oversized kitchen island is the heart of the home, ideal for entertaining or enjoying a quiet meal. Upstairs, the spacious primary bedroom offers a serene retreat, complete with a spa-like bathroom designed to pamper. There is a soaking tub in the primary bathroom with seperate vanities. The two additional bedrooms on this level are perfect for family, while the walk in laundry room is conveniently located nearby. On the terrace level, a full bedroom and bath await—ideal as a guest ...