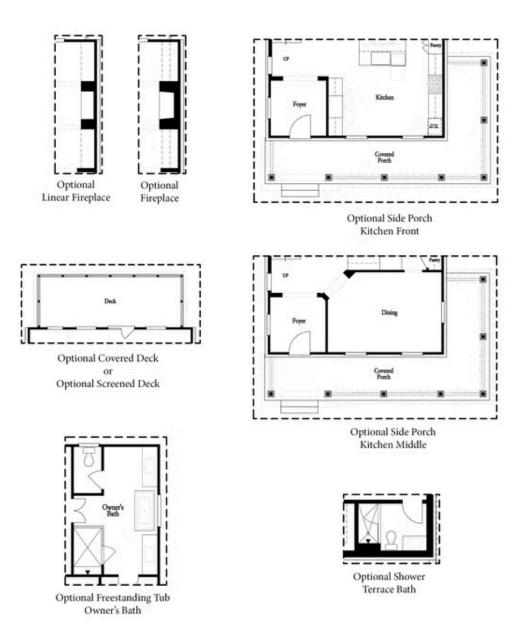

Pick Your Promotion with \$15K - Choose the path to homeownership that fits your life - low rates, upgrades, appliances, closing costs & more. Ends August 31, 2025. Ask us about our preferred lenders—offering up to \$2,500 or rate buy-down options to help you save even more. Pre-sale homesite is estimated to be complete October/November 2025. Experience Exceptional Living at Brackley in Cumming, GA! Discover the perfect blend of privacy, comfort, and convenience in this spacious homesite nestled on a wooded, East-facing lot, ideal for soaking in morning light and enjoying serene views. Welcome to Brackley, our newest and most anticipated community in the heart of Cumming. Just minutes from GA 400 and the City Center, Brackley offers the best of both worlds: small-town charm with big-city amenities. Whether you're in the mood to shop, dine, explore, or unwind by the water, you're covered—Lake Lanier is just a few miles away via Buford Dam Road. Step inside one of our most sought-after floor plans: The Greenville. This thoughtfully designed home features a bedroom and full bath on the terrace level, perfect for guests or a private office. The main floor showcases open-concept living at its finest—with soaring 10-foot ceilings, 8-foot ...