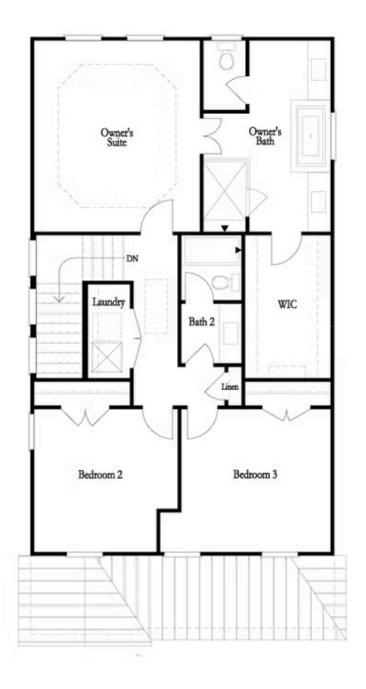

Pick Your Promotion with \$15K - Choose the path to homeownership that fits your life - low rates, upgrades, appliances, closing costs & more. Ends August 31, 2025. Ask us about our preferred lenders—offering up to \$2,500 or rate buy-down options to help you save even more. Pre-sale homesite is estimated to be complete October/November 2025. Experience Exceptional Living at Brackley in Cumming, GA! Discover the perfect blend of privacy, comfort, and convenience in this spacious homesite nestled on a wooded, East-facing lot, ideal for soaking in morning light and enjoying serene views. Welcome to Brackley, our newest and most anticipated community in the heart of Cumming. Just minutes from GA 400 and the City Center, Brackley offers the best of both worlds: small-town charm with big-city amenities. Whether you're in the mood to shop, dine, explore, or unwind by the water, you're covered—Lake Lanier is just a few miles away via Buford Dam Road. Step inside one of our most sought-after floor plans: The Greenville. This thoughtfully designed home features a bedroom and full bath on the terrace level, perfect for guests or a private office. The main floor showcases open-concept living at its finest—with soaring 10-foot ceilings, 8-foot ...