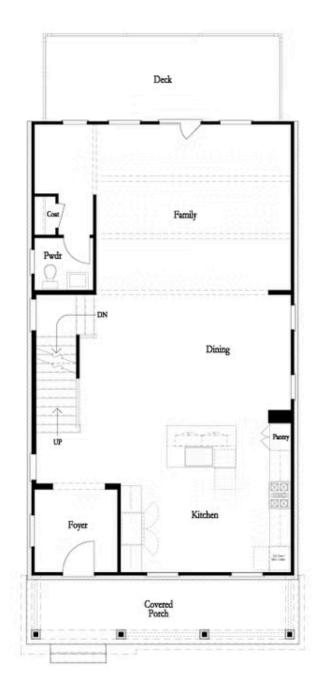

Pick Your Promotion with \$15K - Choose the path to homeownership that fits your life - low rates, upgrades, appliances, closing costs & more. Ends August 31, 2025. Ask us about our preferred lenders—offering up to \$2,500 or rate buy-down options to help you save even more. Pre-sale homesite is estimated to be complete October/November 2025. Experience Exceptional Living at Brackley in Cumming, GA! Discover the perfect blend of privacy, comfort, and convenience in this spacious homesite nestled on a wooded, East-facing lot, ideal for soaking in morning light and enjoying serene views. Welcome to Brackley, our newest and most anticipated community in the heart of Cumming. Just minutes from GA 400 and the City Center, Brackley offers the best of both worlds: small-town charm with big-city amenities. Whether you're in the mood to shop, dine, explore, or unwind by the water, you're covered—Lake Lanier is just a few miles away via Buford Dam Road. Step inside one of our most sought-after floor plans: The Greenville. This thoughtfully designed home features a bedroom and full bath on the terrace level, perfect for guests or a private office. The main floor showcases open-concept living at its finest—with soaring 10-foot ceilings, 8-foot ...