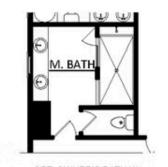

OPT. TERRACE BEDROOM

OPT. OWNER'S BATH W/ TUB

OPT. OWNER'S BATH W/ WALK-IN SHOWER

Want to Know More About This Home?

169 BASIL STREET THE MAREN SINGLE FAMILY IN BRACKLEY SINGLE FAMILY | CUMMING,

Want to Know More About This Home?