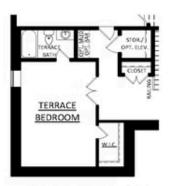

Want to Know More About This Home?

169 BASIL STREET THE MAREN SINGLE FAMILY IN BRACKLEY SINGLE FAMILY | CUMMING, CA

Terrace Floor First Floor Second Floor

Want to Know More About This Home?

169 BASIL STREET THE MAREN SINGLE FAMILY IN BRACKLEY SINGLE FAMILY | CUMMING, GA

OPT. TERRACE BEDROOM

OPT. OWNER'S BATH W/ TUB

OPT. OWNER'S BATH W/ WALK-IN SHOWER

Want to Know More About This Home?

169 BASIL STREET THE MAREN SINGLE FAMILY IN BRACKLEY SINGLE FAMILY | CUMMING,

Want to Know More About This Home?