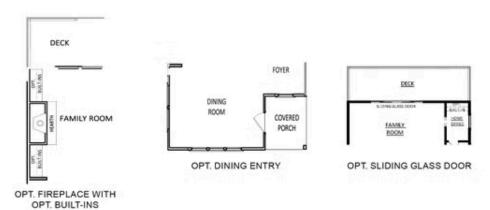

at, complete with a spa-like bathroom designed to pamper. There is a soaking tub in the primary bathroom with seperate vanities. The two additional bedrooms on this level are perfect for family, while the walk in laundry room is conveniently located nearby. On the terrace level, a full ...

Want to Know More About This Home?







169 BASIL STREET THE MAREN SINGLE FAMILY IN BRACKLEY SINGLE FAMILY | CUMMING, CA







Terrace Floor First Floor Second Floor

Want to Know More About This Home?







169 BASIL STREET THE MAREN SINGLE FAMILY IN BRACKLEY SINGLE FAMILY | CUMMING, GA



OPT. TERRACE BEDROOM



OPT. OWNER'S BATH W/ TUB



OPT. OWNER'S BATH W/ WALK-IN SHOWER

Want to Know More About This Home?







169 BASIL STREET THE MAREN SINGLE FAMILY IN BRACKLEY SINGLE FAMILY | CUMMING,





Want to Know More About This Home?