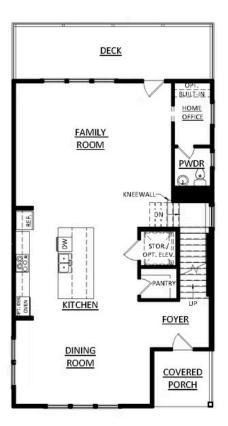

Want to Know More About This Home?

169 BASIL STREET THE MAREN SINGLE FAMILY IN BRACKLEY SINGLE FAMILY | CUMMING, CA

Terrace Floor First Floor Second Floor

Want to Know More About This Home?

169 BASIL STREET THE MAREN SINGLE FAMILY IN BRACKLEY SINGLE FAMILY | CUMMING, GA