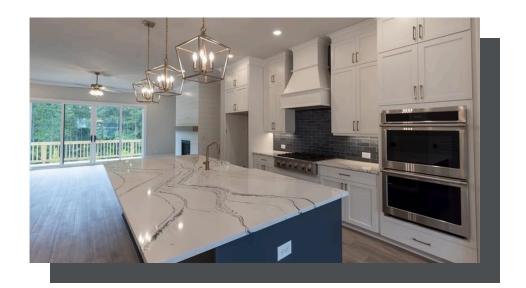

169 BASIL STREET THE MAREN SINGLE FAMILY IN BRACKLEY SINGLE FAMILY | CUMMING, GA

PRICED AT \$692,325

3111 Sq Ft

4 Beds

⇒ 3.5 Baths

2 Car Garage

**∠** 3.0 Story

Pick Your Promotion with \$15K - Choose the path to homeownership that fits your life - low rates, upgrades, appliances, closing costs & more. Ends July 31, 2025. Ask us about our preferred lenders—offering up to \$2,500 or rate buy-down options to help you save even more. Home will be ready Fall 2025. Welcome to The Maren - a stunning new construction home that combines luxury, style, and comfort in one incredible package. This beautiful East Facing home, is on a wooded homesite. Including 4-bedrooms, 3.5-bathrooms, the Maren is designed with thoughtful detail and modern living in mind. The open-concept main floor offers a grand foyer entry and soaring 10-foot ceilings, making the space feel airy and expansive. Perfect for both family gatherings and intimate evenings, the oversized kitchen island is the heart of the home, ideal for entertaining or enjoying a quiet meal. Upstairs, the spacious primary bedroom offers a serene retreat, complete with a spa-like bathroom designed to pamper. There is a soaking tub in the primary bathroom with seperate vanities. The two additional bedrooms on this level are perfect for family, while the walk in laundry room is conveniently located nearby. On the terrace level, a full ...