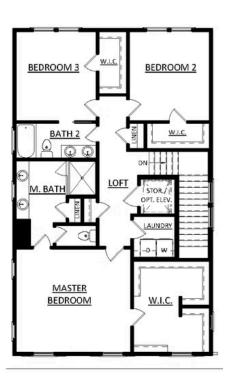

Want to Know More About This Home?

169 BASIL STREET THE MAREN SINGLE FAMILY IN BRACKLEY SINGLE FAMILY | CUMMING, CA

Terrace Floor First Floor Second Floor

Want to Know More About This Home?

169 BASIL STREET THE MAREN SINGLE FAMILY IN BRACKLEY SINGLE FAMILY | CUMMING, GA

OPT. TERRACE BEDROOM

OPT. OWNER'S BATH W/ TUB

OPT. OWNER'S BATH W/ WALK-IN SHOWER

Want to Know More About This Home?

169 BASIL STREET THE MAREN SINGLE FAMILY IN BRACKLEY SINGLE FAMILY | CUMMING,

Want to Know More About This Home?