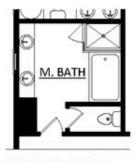

OPT. TERRACE BEDROOM

OPT. OWNER'S BATH W/ TUB

OPT. OWNER'S BATH W/ WALK-IN SHOWER

Want to Know More About This Home?

169 BASIL STREET THE MAREN SINGLE FAMILY IN BRACKLEY SINGLE FAMILY | CUMMING,

Want to Know More About This Home?