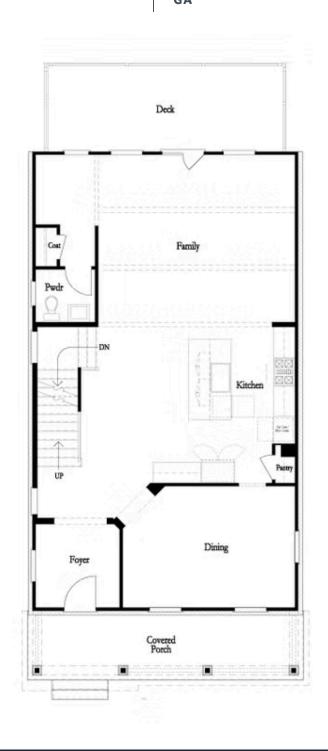

PRICED AT \$663,390

2676 Sq Ft

4 Beds

3.5 Baths

2 Car Garage

**刭** 3.0 Story

Spring into a new home with The Providence Group! \$10,000 Anyway and \$5,000 in closing costs for contracts written in May! Ask us about our preferred lenders—offering up to \$2,500 or rate buy-down options to help you save even more. Welcome to Brackley, our beautiful new community located in Cumming, GA, just one mile from GA 400 and moments from the vibrant City Center. Enjoy unbeatable convenience to shopping, dining, retail, and more—plus, Lake Lanier is just a short drive away on Buford Dam Road. Introducing The Greenville – one of our newest and most thoughtfully designed floorplans. This spacious, open-concept home features: A terrace-level bedroom with full bath – perfect for guests or a private home office. 10-foot ceilings and 8-foot doors on the main level, creating an airy, elegant feel. The welcoming front porch and open foyer sets the tone for modern living. A bright dining room at the front of the home where you are sure to gather for family meals. The chef-inspired kitchen has a huge island and 42" white upper cabinets, 4x12 white tile backsplash with herringbone pattern, single bowl stainless sink with black faucet an cabinet hardware. This beautiful kitchen is open to the ...

Optional Screened Deck

Optional Side Porch Kitchen Middle

Optional Freestanding Tub Owner's Bath

Terrace Bath

Want to Know More **About This Home?** 