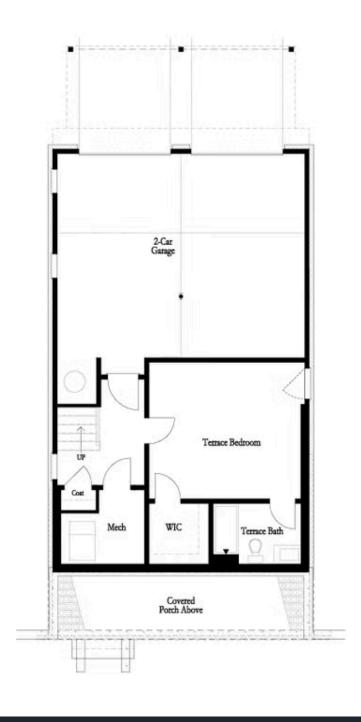

PRICED AT \$663,390

2676 Sq Ft

4 Beds

3.5 Baths

2 Car Garage

**刭** 3.0 Story

Spring into a new home with The Providence Group! \$10,000 Anyway and \$5,000 in closing costs for contracts written in May! Ask us about our preferred lenders—offering up to \$2,500 or rate buy-down options to help you save even more. Welcome to Brackley, our beautiful new community located in Cumming, GA, just one mile from GA 400 and moments from the vibrant City Center. Enjoy unbeatable convenience to shopping, dining, retail, and more—plus, Lake Lanier is just a short drive away on Buford Dam Road. Introducing The Greenville – one of our newest and most thoughtfully designed floorplans. This spacious, open-concept home features: A terrace-level bedroom with full bath – perfect for guests or a private home office. 10-foot ceilings and 8-foot doors on the main level, creating an airy, elegant feel. The welcoming front porch and open foyer sets the tone for modern living. A bright dining room at the front of the home where you are sure to gather for family meals. The chef-inspired kitchen has a huge island and 42" white upper cabinets, 4x12 white tile backsplash with herringbone pattern, single bowl stainless sink with black faucet an cabinet hardware. This beautiful kitchen is open to the ...