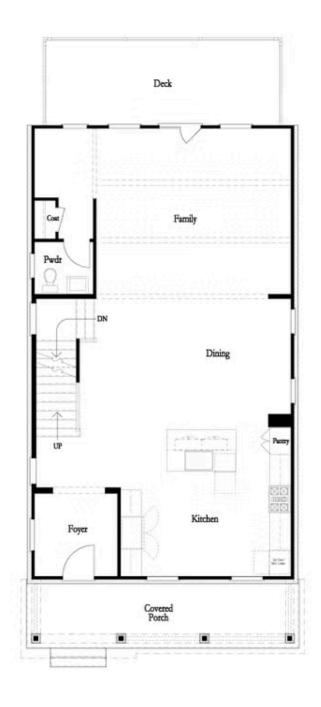

PRICED AT \$663,390

2676 Sq Ft

4 Beds

3.5 Baths

2 Car Garage

**刭** 3.0 Story

Spring into a new home with The Providence Group! \$10,000 Anyway and \$5,000 in closing costs for contracts written in May! Ask us about our preferred lenders—offering up to \$2,500 or rate buy-down options to help you save even more. Welcome to Brackley, our beautiful new community located in Cumming, GA, just one mile from GA 400 and moments from the vibrant City Center. Enjoy unbeatable convenience to shopping, dining, retail, and more—plus, Lake Lanier is just a short drive away on Buford Dam Road. Introducing The Greenville – one of our newest and most thoughtfully designed floorplans. This spacious, open-concept home features: A terrace-level bedroom with full bath – perfect for guests or a private home office. 10-foot ceilings and 8-foot doors on the main level, creating an airy, elegant feel. The welcoming front porch and open foyer sets the tone for modern living. A bright dining room at the front of the home where you are sure to gather for family meals. The chef-inspired kitchen has a huge island and 42" white upper cabinets, 4x12 white tile backsplash with herringbone pattern, single bowl stainless sink with black faucet an cabinet hardware. This beautiful kitchen is open to the ...