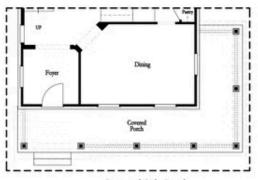

PRICED AT \$663,390

2676 Sq Ft

4 Beds

3.5 Baths

2 Car Garage

**刭** 3.0 Story

Spring into a new home with The Providence Group! \$10,000 Anyway and \$5,000 in closing costs for contracts written in May! Ask us about our preferred lenders—offering up to \$2,500 or rate buy-down options to help you save even more. Welcome to Brackley, our beautiful new community located in Cumming, GA, just one mile from GA 400 and moments from the vibrant City Center. Enjoy unbeatable convenience to shopping, dining, retail, and more—plus, Lake Lanier is just a short drive away on Buford Dam Road. Introducing The Greenville – one of our newest and most thoughtfully designed floorplans. This spacious, open-concept home features: A terrace-level bedroom with full bath – perfect for guests or a private home office. 10-foot ceilings and 8-foot doors on the main level, creating an airy, elegant feel. The welcoming front porch and open foyer sets the tone for modern living. A bright dining room at the front of the home where you are sure to gather for family meals. The chef-inspired kitchen has a huge island and 42" white upper cabinets, 4x12 white tile backsplash with herringbone pattern, single bowl stainless sink with black faucet an cabinet hardware. This beautiful kitchen is open to the ...