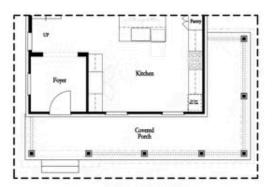

PRICED AT \$663,390

2676 Sq Ft

4 Beds

3.5 Baths

2 Car Garage

**刭** 3.0 Story

Spring into a new home with The Providence Group! \$10,000 Anyway and \$5,000 in closing costs for contracts written in May! Ask us about our preferred lenders—offering up to \$2,500 or rate buy-down options to help you save even more. Welcome to Brackley, our beautiful new community located in Cumming, GA, just one mile from GA 400 and moments from the vibrant City Center. Enjoy unbeatable convenience to shopping, dining, retail, and more—plus, Lake Lanier is just a short drive away on Buford Dam Road. Introducing The Greenville – one of our newest and most thoughtfully designed floorplans. This spacious, open-concept home features: A terrace-level bedroom with full bath – perfect for guests or a private home office. 10-foot ceilings and 8-foot doors on the main level, creating an airy, elegant feel. The welcoming front porch and open foyer sets the tone for modern living. A bright dining room at the front of the home where you are sure to gather for family meals. The chef-inspired kitchen has a huge island and 42" white upper cabinets, 4x12 white tile backsplash with herringbone pattern, single bowl stainless sink with black faucet an cabinet hardware. This beautiful kitchen is open to the ...