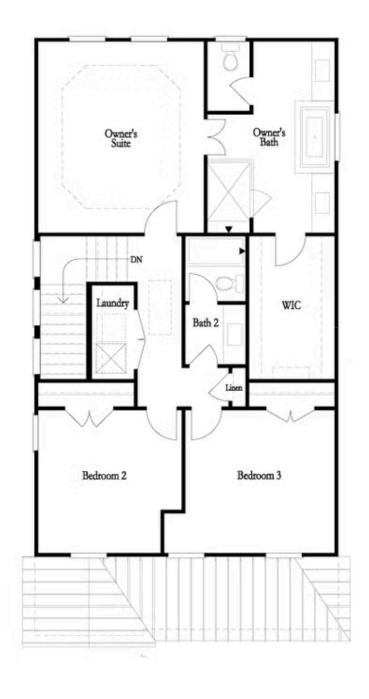

PRICED AT \$663,390

2676 Sq Ft

4 Beds

3.5 Baths

2 Car Garage

**刭** 3.0 Story

Spring into a new home with The Providence Group! \$10,000 Anyway and \$5,000 in closing costs for contracts written in May! Ask us about our preferred lenders—offering up to \$2,500 or rate buy-down options to help you save even more. Welcome to Brackley, our beautiful new community located in Cumming, GA, just one mile from GA 400 and moments from the vibrant City Center. Enjoy unbeatable convenience to shopping, dining, retail, and more—plus, Lake Lanier is just a short drive away on Buford Dam Road. Introducing The Greenville – one of our newest and most thoughtfully designed floorplans. This spacious, open-concept home features: A terrace-level bedroom with full bath – perfect for guests or a private home office. 10-foot ceilings and 8-foot doors on the main level, creating an airy, elegant feel. The welcoming front porch and open foyer sets the tone for modern living. A bright dining room at the front of the home where you are sure to gather for family meals. The chef-inspired kitchen has a huge island and 42" white upper cabinets, 4x12 white tile backsplash with herringbone pattern, single bowl stainless sink with black faucet an cabinet hardware. This beautiful kitchen is open to the ...