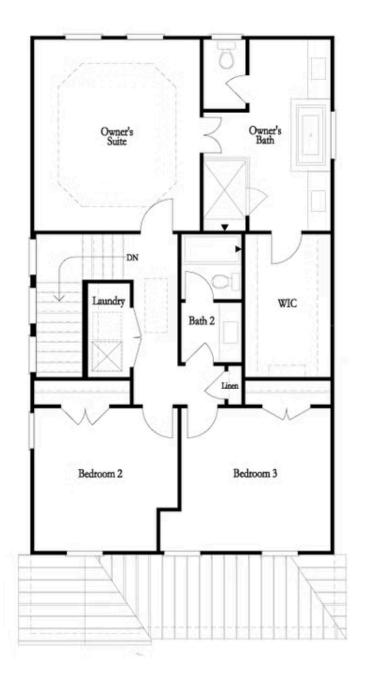

Spring into a new home with The Providence Group! \$10,000 Anyway and \$5,000 in closing costs for contracts written in May! Ask us about our preferred lenders—offering up to \$2,500 or rate buy-down options to help you save even more. This large homesite is on a wooded lot with lots of privacy. Come explore our newest and highly anticipated community, Brackley, located in the heart of Cumming, GA! Conveniently close to GA 400 and just minutes from the City Center, Brackley offers a vibrant neighborhood with plenty of shopping, dining, and entertainment options. Love spending time by the water? Lake Lanier is just a few miles away via Buford Dam Road. Discover our latest floor plan, the Greenville, featuring a spacious layout with a bedroom and full bath on the Terrace level. The main floor showcases open-concept living at its best, with soaring 10-foot ceilings and 8-foot doors. As you enter from the charming covered front porch, you'll be greeted by an expansive, light-filled interior. The gourmet kitchen is positioned at the front of the home for easy access and opens to the dining room and great room, which boasts a stunning 55" fireplace. Surrounded by large windows, the space ...