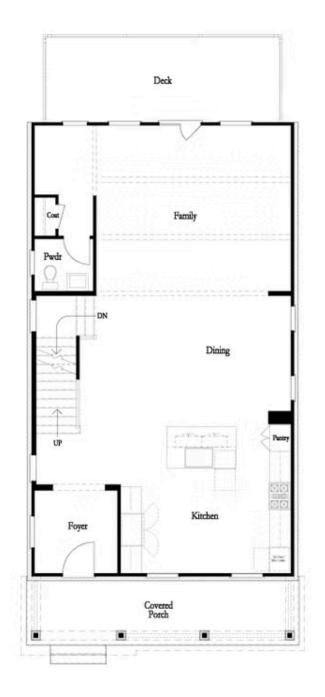

Spring into a new home with The Providence Group! \$10,000 Anyway and \$5,000 in closing costs for contracts written in May! Ask us about our preferred lenders—offering up to \$2,500 or rate buy-down options to help you save even more. This large homesite is on a wooded lot with lots of privacy. Come explore our newest and highly anticipated community, Brackley, located in the heart of Cumming, GA! Conveniently close to GA 400 and just minutes from the City Center, Brackley offers a vibrant neighborhood with plenty of shopping, dining, and entertainment options. Love spending time by the water? Lake Lanier is just a few miles away via Buford Dam Road. Discover our latest floor plan, the Greenville, featuring a spacious layout with a bedroom and full bath on the Terrace level. The main floor showcases open-concept living at its best, with soaring 10-foot ceilings and 8-foot doors. As you enter from the charming covered front porch, you'll be greeted by an expansive, light-filled interior. The gourmet kitchen is positioned at the front of the home for easy access and opens to the dining room and great room, which boasts a stunning 55" fireplace. Surrounded by large windows, the space ...