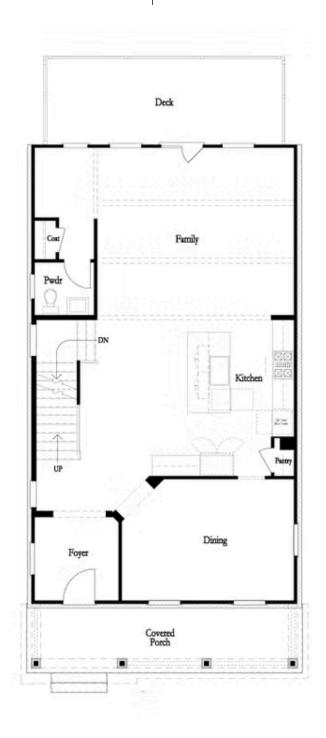

Spring into a new home with The Providence Group! \$10,000 Anyway and \$5,000 in closing costs for contracts written in May! Ask us about our preferred lenders—offering up to \$2,500 or rate buy-down options to help you save even more. This large homesite is on a wooded lot with lots of privacy. Come explore our newest and highly anticipated community, Brackley, located in the heart of Cumming, GA! Conveniently close to GA 400 and just minutes from the City Center, Brackley offers a vibrant neighborhood with plenty of shopping, dining, and entertainment options. Love spending time by the water? Lake Lanier is just a few miles away via Buford Dam Road. Discover our latest floor plan, the Greenville, featuring a spacious layout with a bedroom and full bath on the Terrace level. The main floor showcases open-concept living at its best, with soaring 10-foot ceilings and 8-foot doors. As you enter from the charming covered front porch, you'll be greeted by an expansive, light-filled interior. The gourmet kitchen is positioned at the front of the home for easy access and opens to the dining room and great room, which boasts a stunning 55" fireplace. Surrounded by large windows, the space ...