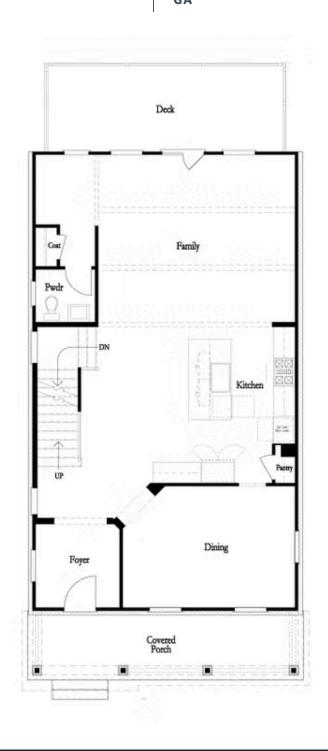

PRICED AT

\$674,310

2676 Sq Ft

4 Beds

3.5 Baths

2 Car Garage

حال 3.0 Story

Spring into a new home with The Providence Group! \$10,000 Anyway and \$7,500 in closing costs for contracts written in May! Ask us about our preferred lenders—offering up to \$2,500 or rate buy-down options to help you save even more. This large homesite is a CORNER lot. Come explore our newest and highly anticipated community, Brackley, located in the heart of Cumming, GA! Conveniently close to GA 400 and just minutes from the City Center, Brackley offers a vibrant neighborhood with plenty of shopping, dining, and entertainment options. Love spending time by the water? Lake Lanier is just a few miles away via Buford Dam Road. Discover our latest floor plan, the Greenville, featuring a spacious layout with a bedroom and full bath on the Terrace level. The main floor showcases open-concept living at its best, with soaring 10-foot ceilings and 8-foot doors. As you enter from the charming covered front porch, you'll be greeted by an expansive, light-filled interior. The gourmet kitchen is positioned at the front of the home for easy access and opens to the dining room and great room, which boasts a stunning 55" fireplace. Surrounded by large windows, the space is flooded with natural light, ...