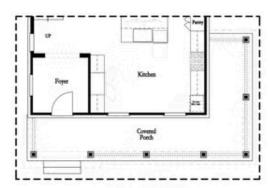

PRICED AT

\$674,310

2676 Sq Ft

4 Beds

3.5 Baths

2 Car Garage

حال 3.0 Story

Spring into a new home with The Providence Group! \$10,000 Anyway and \$7,500 in closing costs for contracts written in May! Ask us about our preferred lenders—offering up to \$2,500 or rate buy-down options to help you save even more. This large homesite is a CORNER lot. Come explore our newest and highly anticipated community, Brackley, located in the heart of Cumming, GA! Conveniently close to GA 400 and just minutes from the City Center, Brackley offers a vibrant neighborhood with plenty of shopping, dining, and entertainment options. Love spending time by the water? Lake Lanier is just a few miles away via Buford Dam Road. Discover our latest floor plan, the Greenville, featuring a spacious layout with a bedroom and full bath on the Terrace level. The main floor showcases open-concept living at its best, with soaring 10-foot ceilings and 8-foot doors. As you enter from the charming covered front porch, you'll be greeted by an expansive, light-filled interior. The gourmet kitchen is positioned at the front of the home for easy access and opens to the dining room and great room, which boasts a stunning 55" fireplace. Surrounded by large windows, the space is flooded with natural light, ...