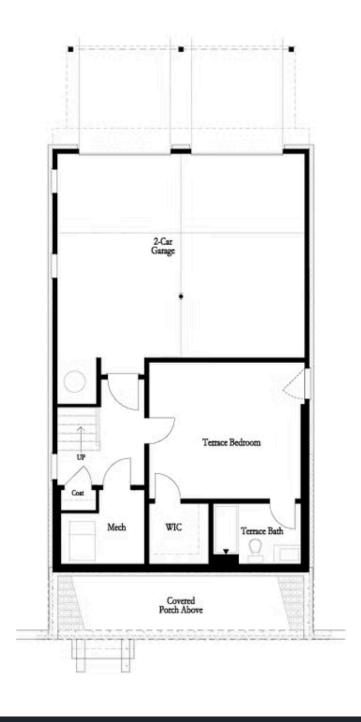

PRICED AT

\$674,310

2676 Sq Ft

4 Beds

3.5 Baths

2 Car Garage

حال 3.0 Story

Spring into a new home with The Providence Group! \$10,000 Anyway and \$7,500 in closing costs for contracts written in May! Ask us about our preferred lenders—offering up to \$2,500 or rate buy-down options to help you save even more. This large homesite is a CORNER lot. Come explore our newest and highly anticipated community, Brackley, located in the heart of Cumming, GA! Conveniently close to GA 400 and just minutes from the City Center, Brackley offers a vibrant neighborhood with plenty of shopping, dining, and entertainment options. Love spending time by the water? Lake Lanier is just a few miles away via Buford Dam Road. Discover our latest floor plan, the Greenville, featuring a spacious layout with a bedroom and full bath on the Terrace level. The main floor showcases open-concept living at its best, with soaring 10-foot ceilings and 8-foot doors. As you enter from the charming covered front porch, you'll be greeted by an expansive, light-filled interior. The gourmet kitchen is positioned at the front of the home for easy access and opens to the dining room and great room, which boasts a stunning 55" fireplace. Surrounded by large windows, the space is flooded with natural light, ...