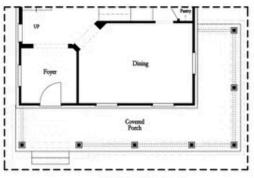

PRICED AT

\$674,310

2676 Sq Ft

4 Beds

3.5 Baths

2 Car Garage

حال 3.0 Story

Spring into a new home with The Providence Group! \$10,000 Anyway and \$7,500 in closing costs for contracts written in May! Ask us about our preferred lenders—offering up to \$2,500 or rate buy-down options to help you save even more. This large homesite is a CORNER lot. Come explore our newest and highly anticipated community, Brackley, located in the heart of Cumming, GA! Conveniently close to GA 400 and just minutes from the City Center, Brackley offers a vibrant neighborhood with plenty of shopping, dining, and entertainment options. Love spending time by the water? Lake Lanier is just a few miles away via Buford Dam Road. Discover our latest floor plan, the Greenville, featuring a spacious layout with a bedroom and full bath on the Terrace level. The main floor showcases open-concept living at its best, with soaring 10-foot ceilings and 8-foot doors. As you enter from the charming covered front porch, you'll be greeted by an expansive, light-filled interior. The gourmet kitchen is positioned at the front of the home for easy access and opens to the dining room and great room, which boasts a stunning 55" fireplace. Surrounded by large windows, the space is flooded with natural light, ...