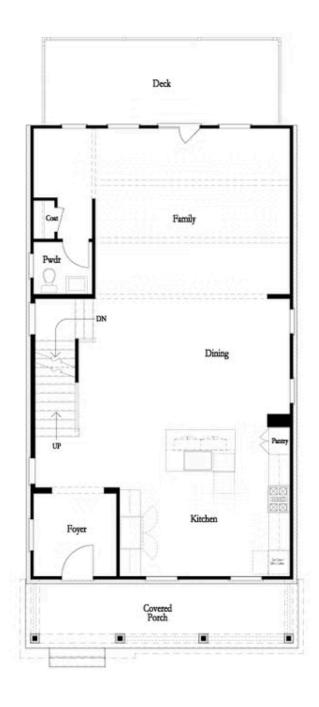

PRICED AT

\$674,310

2676 Sq Ft

4 Beds

3.5 Baths

2 Car Garage

حال 3.0 Story

Spring into a new home with The Providence Group! \$10,000 Anyway and \$7,500 in closing costs for contracts written in May! Ask us about our preferred lenders—offering up to \$2,500 or rate buy-down options to help you save even more. This large homesite is a CORNER lot. Come explore our newest and highly anticipated community, Brackley, located in the heart of Cumming, GA! Conveniently close to GA 400 and just minutes from the City Center, Brackley offers a vibrant neighborhood with plenty of shopping, dining, and entertainment options. Love spending time by the water? Lake Lanier is just a few miles away via Buford Dam Road. Discover our latest floor plan, the Greenville, featuring a spacious layout with a bedroom and full bath on the Terrace level. The main floor showcases open-concept living at its best, with soaring 10-foot ceilings and 8-foot doors. As you enter from the charming covered front porch, you'll be greeted by an expansive, light-filled interior. The gourmet kitchen is positioned at the front of the home for easy access and opens to the dining room and great room, which boasts a stunning 55" fireplace. Surrounded by large windows, the space is flooded with natural light, ...