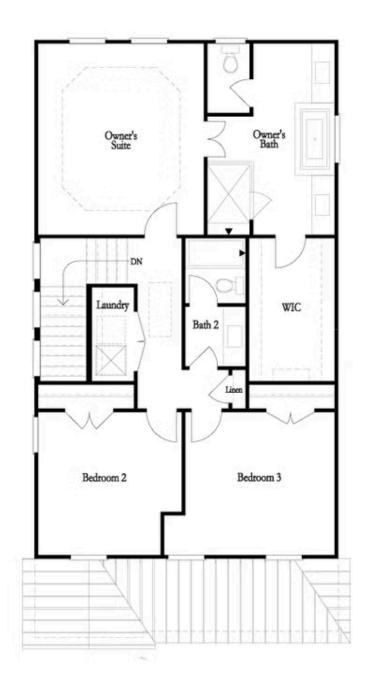

PRICED AT

\$674,310

2676 Sq Ft

4 Beds

3.5 Baths

2 Car Garage

حال 3.0 Story

Spring into a new home with The Providence Group! \$10,000 Anyway and \$7,500 in closing costs for contracts written in May! Ask us about our preferred lenders—offering up to \$2,500 or rate buy-down options to help you save even more. This large homesite is a CORNER lot. Come explore our newest and highly anticipated community, Brackley, located in the heart of Cumming, GA! Conveniently close to GA 400 and just minutes from the City Center, Brackley offers a vibrant neighborhood with plenty of shopping, dining, and entertainment options. Love spending time by the water? Lake Lanier is just a few miles away via Buford Dam Road. Discover our latest floor plan, the Greenville, featuring a spacious layout with a bedroom and full bath on the Terrace level. The main floor showcases open-concept living at its best, with soaring 10-foot ceilings and 8-foot doors. As you enter from the charming covered front porch, you'll be greeted by an expansive, light-filled interior. The gourmet kitchen is positioned at the front of the home for easy access and opens to the dining room and great room, which boasts a stunning 55" fireplace. Surrounded by large windows, the space is flooded with natural light, ...