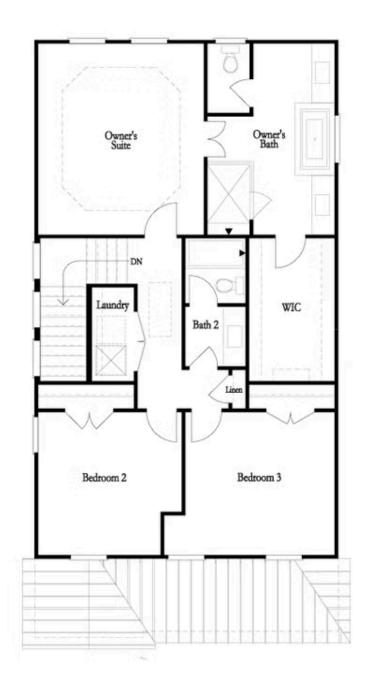

PRICED AT

\$674,310

2676 Sq Ft

4 Beds

⇒ 3.5 Baths

2 Car Garage

كا 3.0 Story

Spring into a new home with The Providence Group! \$10,000 Anyway and \$7,500 in closing costs for contracts written in May! Ask us about our preferred lenders—offering up to \$2,500 or rate buy-down options to help you save even more. This large homesite is a CORNER lot. Come explore our newest and highly anticipated community, Brackley, located in the heart of Cumming, GA! Conveniently close to GA 400 and just minutes from the City Center, Brackley offers a vibrant neighborhood with plenty of shopping, dining, and entertainment options. Love spending time by the water? Lake Lanier is just a few miles away via Buford Dam Road. Discover our latest floor plan, the Greenville, featuring a spacious layout with a bedroom and full bath on the Terrace level. The main floor showcases open-concept living at its best, with soaring 10-foot ceilings and 8-foot doors. As you enter from the charming covered front porch, you'll be greeted by an expansive, light-filled interior. The gourmet kitchen is positioned at the front of the home for easy access and opens to the dining room and great room, which boasts a stunning 55" fireplace. Surrounded by large windows, the space is flooded with natural light, ...