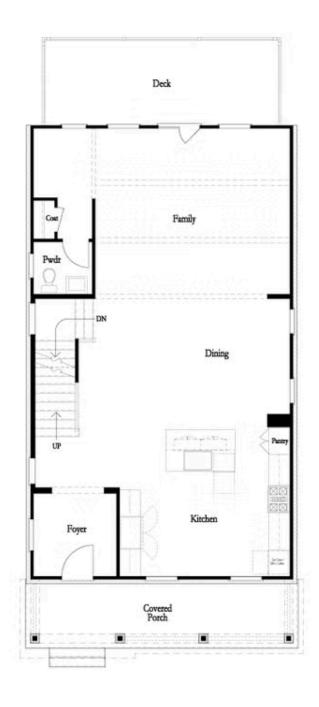

PRICED AT

\$674,310

2676 Sq Ft

4 Beds

⇒ 3.5 Baths

2 Car Garage

كا 3.0 Story

Spring into a new home with The Providence Group! \$10,000 Anyway and \$7,500 in closing costs for contracts written in May! Ask us about our preferred lenders—offering up to \$2,500 or rate buy-down options to help you save even more. This large homesite is a CORNER lot. Come explore our newest and highly anticipated community, Brackley, located in the heart of Cumming, GA! Conveniently close to GA 400 and just minutes from the City Center, Brackley offers a vibrant neighborhood with plenty of shopping, dining, and entertainment options. Love spending time by the water? Lake Lanier is just a few miles away via Buford Dam Road. Discover our latest floor plan, the Greenville, featuring a spacious layout with a bedroom and full bath on the Terrace level. The main floor showcases open-concept living at its best, with soaring 10-foot ceilings and 8-foot doors. As you enter from the charming covered front porch, you'll be greeted by an expansive, light-filled interior. The gourmet kitchen is positioned at the front of the home for easy access and opens to the dining room and great room, which boasts a stunning 55" fireplace. Surrounded by large windows, the space is flooded with natural light, ...