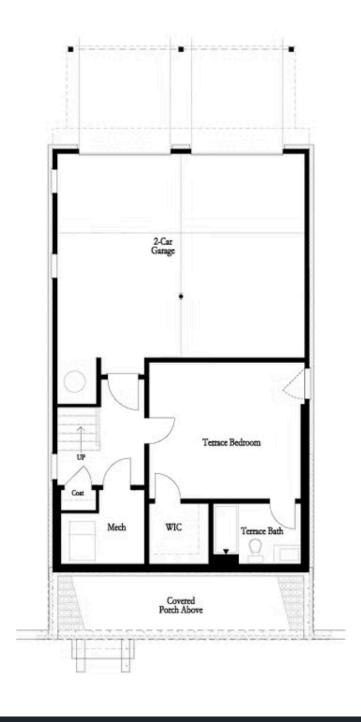

PRICED AT

\$674,310

2676 Sq Ft

4 Beds

⇒ 3.5 Baths

2 Car Garage

كا 3.0 Story

Spring into a new home with The Providence Group! \$10,000 Anyway and \$7,500 in closing costs for contracts written in May! Ask us about our preferred lenders—offering up to \$2,500 or rate buy-down options to help you save even more. This large homesite is a CORNER lot. Come explore our newest and highly anticipated community, Brackley, located in the heart of Cumming, GA! Conveniently close to GA 400 and just minutes from the City Center, Brackley offers a vibrant neighborhood with plenty of shopping, dining, and entertainment options. Love spending time by the water? Lake Lanier is just a few miles away via Buford Dam Road. Discover our latest floor plan, the Greenville, featuring a spacious layout with a bedroom and full bath on the Terrace level. The main floor showcases open-concept living at its best, with soaring 10-foot ceilings and 8-foot doors. As you enter from the charming covered front porch, you'll be greeted by an expansive, light-filled interior. The gourmet kitchen is positioned at the front of the home for easy access and opens to the dining room and great room, which boasts a stunning 55" fireplace. Surrounded by large windows, the space is flooded with natural light, ...