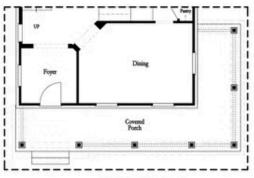

PRICED AT

\$674,310

2676 Sq Ft

4 Beds

⇒ 3.5 Baths

2 Car Garage

كا 3.0 Story

Spring into a new home with The Providence Group! \$10,000 Anyway and \$7,500 in closing costs for contracts written in May! Ask us about our preferred lenders—offering up to \$2,500 or rate buy-down options to help you save even more. This large homesite is a CORNER lot. Come explore our newest and highly anticipated community, Brackley, located in the heart of Cumming, GA! Conveniently close to GA 400 and just minutes from the City Center, Brackley offers a vibrant neighborhood with plenty of shopping, dining, and entertainment options. Love spending time by the water? Lake Lanier is just a few miles away via Buford Dam Road. Discover our latest floor plan, the Greenville, featuring a spacious layout with a bedroom and full bath on the Terrace level. The main floor showcases open-concept living at its best, with soaring 10-foot ceilings and 8-foot doors. As you enter from the charming covered front porch, you'll be greeted by an expansive, light-filled interior. The gourmet kitchen is positioned at the front of the home for easy access and opens to the dining room and great room, which boasts a stunning 55" fireplace. Surrounded by large windows, the space is flooded with natural light, ...