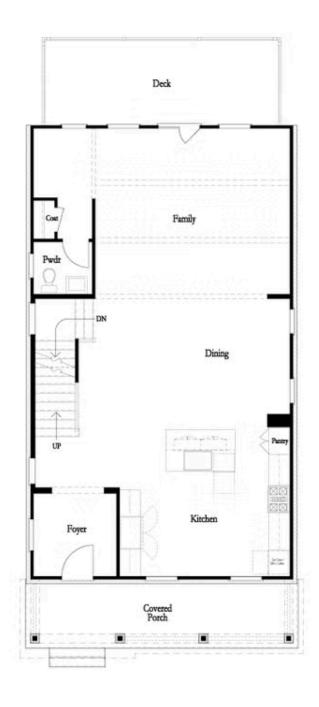

PRICED AT

\$674,310

2676 Sq Ft

4 Beds

3.5 Baths

2 Car Garage

كا 3.0 Story

Pick Your Promotion with \$25K - Choose the path to homeownership that fits your life - low rates, upgrades, appliances, closing costs & more. Ends July 31, 2025. Ask us about our preferred lenders—offering up to \$2,500 or rate buy-down options to help you save even more. This large homesite is a CORNER lot and is move in ready! Come explore our newest and highly anticipated community, Brackley, located in the heart of Cumming, GA! Conveniently close to GA 400 and just minutes from the City Center, Brackley offers a vibrant neighborhood with plenty of shopping, dining, and entertainment options. Love spending time by the water? Lake Lanier is just a few miles away via Buford Dam Road. Discover our latest floor plan, the Greenville, featuring a spacious layout with a bedroom and full bath on the Terrace level. The main floor showcases open-concept living at its best, with soaring 10-foot ceilings and 8-foot doors. As you enter from the charming covered front porch, you'll be greeted by an expansive, light-filled interior. The gourmet kitchen is positioned at the front of the home for easy access and opens to the dining room and great room, which boasts a stunning 55" ...

Want to Know More About This Home?

Want to Know More About This Home?

Want to Know More About This Home?

Want to Know More About This Home?

Want to Know More About This Home?

Optional Side Porch Kitchen Front