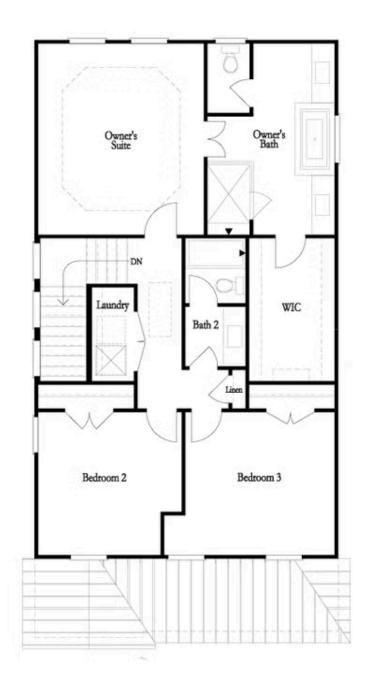

PRICED AT

\$674,310

2676 Sq Ft

4 Beds

3.5 Baths

2 Car Garage

كا 3.0 Story

Pick Your Promotion with \$25K - Choose the path to homeownership that fits your life - low rates, upgrades, appliances, closing costs & more. Ends July 31, 2025. Ask us about our preferred lenders—offering up to \$2,500 or rate buy-down options to help you save even more. This large homesite is a CORNER lot and is move in ready! Come explore our newest and highly anticipated community, Brackley, located in the heart of Cumming, GA! Conveniently close to GA 400 and just minutes from the City Center, Brackley offers a vibrant neighborhood with plenty of shopping, dining, and entertainment options. Love spending time by the water? Lake Lanier is just a few miles away via Buford Dam Road. Discover our latest floor plan, the Greenville, featuring a spacious layout with a bedroom and full bath on the Terrace level. The main floor showcases open-concept living at its best, with soaring 10-foot ceilings and 8-foot doors. As you enter from the charming covered front porch, you'll be greeted by an expansive, light-filled interior. The gourmet kitchen is positioned at the front of the home for easy access and opens to the dining room and great room, which boasts a stunning 55" ...