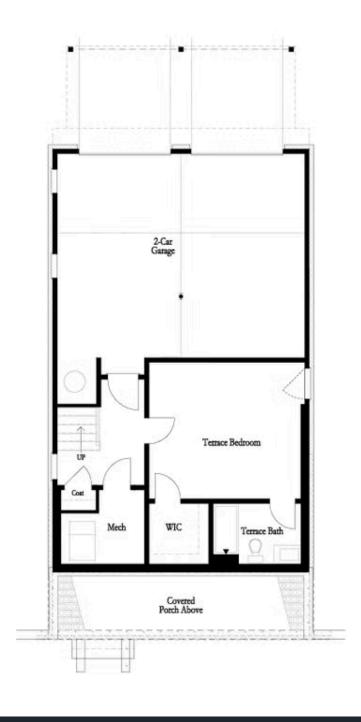

PRICED AT

\$674,310

2676 Sq Ft

4 Beds

3.5 Baths

2 Car Garage

كا 3.0 Story

Pick Your Promotion with \$25K - Choose the path to homeownership that fits your life - low rates, upgrades, appliances, closing costs & more. Ends July 31, 2025. Ask us about our preferred lenders—offering up to \$2,500 or rate buy-down options to help you save even more. This large homesite is a CORNER lot and is move in ready! Come explore our newest and highly anticipated community, Brackley, located in the heart of Cumming, GA! Conveniently close to GA 400 and just minutes from the City Center, Brackley offers a vibrant neighborhood with plenty of shopping, dining, and entertainment options. Love spending time by the water? Lake Lanier is just a few miles away via Buford Dam Road. Discover our latest floor plan, the Greenville, featuring a spacious layout with a bedroom and full bath on the Terrace level. The main floor showcases open-concept living at its best, with soaring 10-foot ceilings and 8-foot doors. As you enter from the charming covered front porch, you'll be greeted by an expansive, light-filled interior. The gourmet kitchen is positioned at the front of the home for easy access and opens to the dining room and great room, which boasts a stunning 55" ...