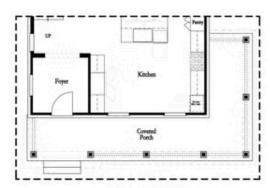

PRICED AT

\$674,310

2676 Sq Ft

4 Beds

3.5 Baths

2 Car Garage

كا 3.0 Story

Pick Your Promotion with \$25K - Choose the path to homeownership that fits your life - low rates, upgrades, appliances, closing costs & more. Ends July 31, 2025. Ask us about our preferred lenders—offering up to \$2,500 or rate buy-down options to help you save even more. This large homesite is a CORNER lot and is move in ready! Come explore our newest and highly anticipated community, Brackley, located in the heart of Cumming, GA! Conveniently close to GA 400 and just minutes from the City Center, Brackley offers a vibrant neighborhood with plenty of shopping, dining, and entertainment options. Love spending time by the water? Lake Lanier is just a few miles away via Buford Dam Road. Discover our latest floor plan, the Greenville, featuring a spacious layout with a bedroom and full bath on the Terrace level. The main floor showcases open-concept living at its best, with soaring 10-foot ceilings and 8-foot doors. As you enter from the charming covered front porch, you'll be greeted by an expansive, light-filled interior. The gourmet kitchen is positioned at the front of the home for easy access and opens to the dining room and great room, which boasts a stunning 55" ...