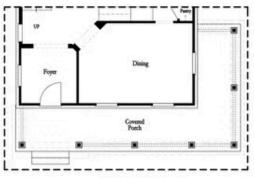

PRICED AT

\$674,310

2676 Sq Ft

4 Beds

3.5 Baths

2 Car Garage

كا 3.0 Story

Pick Your Promotion with \$25K - Choose the path to homeownership that fits your life - low rates, upgrades, appliances, closing costs & more. Ends July 31, 2025. Ask us about our preferred lenders—offering up to \$2,500 or rate buy-down options to help you save even more. This large homesite is a CORNER lot and is move in ready! Come explore our newest and highly anticipated community, Brackley, located in the heart of Cumming, GA! Conveniently close to GA 400 and just minutes from the City Center, Brackley offers a vibrant neighborhood with plenty of shopping, dining, and entertainment options. Love spending time by the water? Lake Lanier is just a few miles away via Buford Dam Road. Discover our latest floor plan, the Greenville, featuring a spacious layout with a bedroom and full bath on the Terrace level. The main floor showcases open-concept living at its best, with soaring 10-foot ceilings and 8-foot doors. As you enter from the charming covered front porch, you'll be greeted by an expansive, light-filled interior. The gourmet kitchen is positioned at the front of the home for easy access and opens to the dining room and great room, which boasts a stunning 55" ...