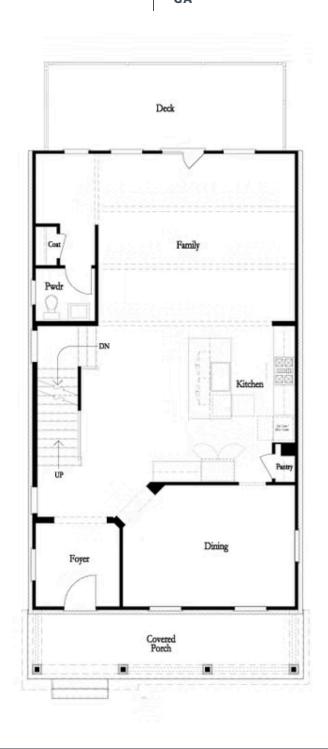

## PRICED FROM

\$622,900

2,676 Sq Ft

4 Beds

3.5 Baths

2 Car Garage

**∠** 3.0 Story

- Terrace Bedroom with Full Bath
- Spacious Three Story Design with Open Main Level Layout
- Chef's Kitchen with Island overlooking Dining and Family Room
- Large Rear Deck off Family Room
- Owner's Suite and Private Bath with Dual Vanities, Soaking Tub, Walk-In Shower, & Huge Walk-In Closet
- Secondary Bedrooms on Upper Level
- Two Car Garage