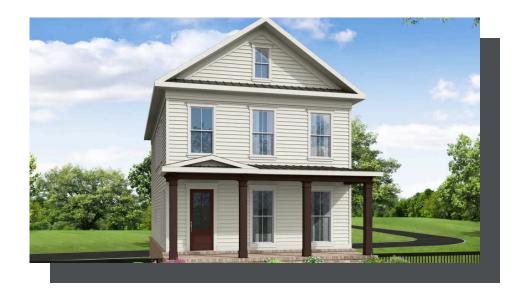

## ROWES COLLECTION THE GREENVILLE SINGLE FAMILY IN BRACKLEY SINGLE FAMILY | CUMMING, GA

## PRICED FROM

\$622,900

2,676 Sq Ft

4 Beds

3.5 Baths

2 Car Garage

**∠** 3.0 Story

- Terrace Bedroom with Full Bath
- Spacious Three Story Design with Open Main Level Layout
- Chef's Kitchen with Island overlooking Dining and Family Room
- Large Rear Deck off Family Room
- Owner's Suite and Private Bath with Dual Vanities, Soaking Tub, Walk-In Shower, & Huge Walk-In Closet
- Secondary Bedrooms on Upper Level
- Two Car Garage