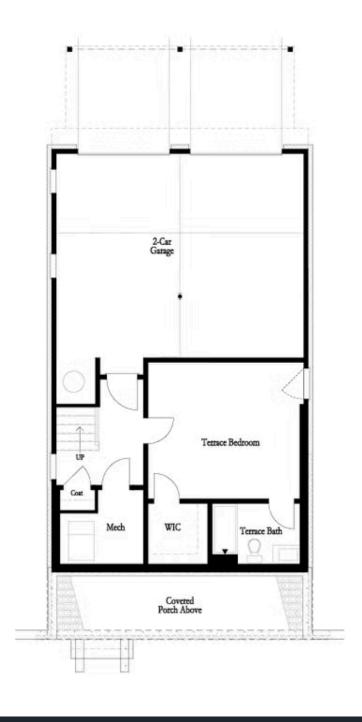

## PRICED FROM

\$622,900

2,676 Sq Ft

4 Beds

3.5 Baths

2 Car Garage

**∠** 3.0 Story

- Terrace Bedroom with Full Bath
- Spacious Three Story Design with Open Main Level Layout
- Chef's Kitchen with Island overlooking Dining and Family Room
- Large Rear Deck off Family Room
- Owner's Suite and Private Bath with Dual Vanities, Soaking Tub, Walk-In Shower, & Huge Walk-In Closet
- Secondary Bedrooms on Upper Level
- Two Car Garage