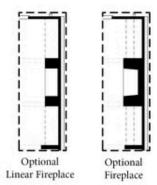

## **ROWES COLLECTION** THE GREENVILLE SINGLE FAMILY IN BRACKLEY SINGLE FAMILY | CUMMING,

Optional Side Porch Kitchen Front

Optional Screened Deck

Optional Side Porch Kitchen Middle

Optional Freestanding Tub Owner's Bath