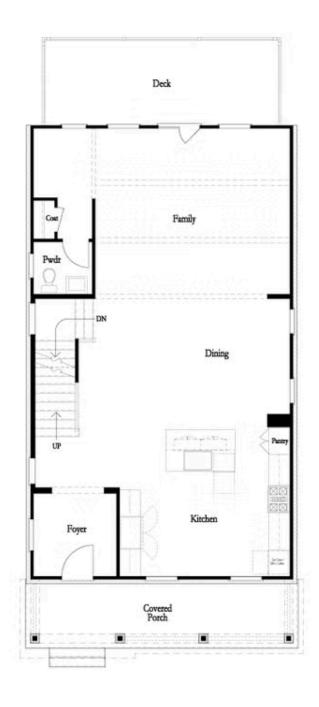

## PRICED FROM

\$622,900

2,676 Sq Ft

4 Beds

3.5 Baths

2 Car Garage

**∠** 3.0 Story

- Terrace Bedroom with Full Bath
- Spacious Three Story Design with Open Main Level Layout
- Chef's Kitchen with Island overlooking Dining and Family Room
- Large Rear Deck off Family Room
- Owner's Suite and Private Bath with Dual Vanities, Soaking Tub, Walk-In Shower, & Huge Walk-In Closet
- Secondary Bedrooms on Upper Level
- Two Car Garage