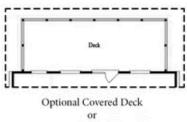

## PRICED FROM

\$622,900

2,676 Sq Ft

4 Beds

3.5 Baths

2 Car Garage

**∠** 3.0 Story

- Terrace Bedroom with Full Bath
- Spacious Three Story Design with Open Main Level Layout
- Chef's Kitchen with Island overlooking Dining and Family Room
- Large Rear Deck off Family Room
- Owner's Suite and Private Bath with Dual Vanities, Soaking Tub, Walk-In Shower, & Huge Walk-In Closet
- Secondary Bedrooms on Upper Level
- Two Car Garage

## **ROWES COLLECTION** THE GREENVILLE SINGLE FAMILY IN BRACKLEY SINGLE FAMILY | CUMMING,

Optional Side Porch Kitchen Front

Optional Screened Deck

Optional Side Porch Kitchen Middle

Optional Freestanding Tub Owner's Bath