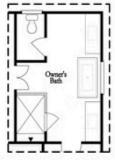

## PRICED FROM

\$622,900

2,676 Sq Ft

4 Beds

3.5 Baths

2 Car Garage

**∠** 3.0 Story

- Terrace Bedroom with Full Bath
- Spacious Three Story Design with Open Main Level Layout
- Chef's Kitchen with Island overlooking Dining and Family Room
- Large Rear Deck off Family Room
- Owner's Suite and Private Bath with Dual Vanities, Soaking Tub, Walk-In Shower, & Huge Walk-In Closet
- Secondary Bedrooms on Upper Level
- Two Car Garage