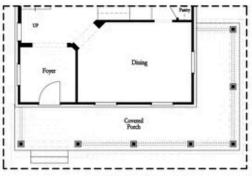

## PRICED FROM

\$622,900

2,676 Sq Ft

4 Beds

3.5 Baths

2 Car Garage

**∠** 3.0 Story

- Terrace Bedroom with Full Bath
- Spacious Three Story Design with Open Main Level Layout
- Chef's Kitchen with Island overlooking Dining and Family Room
- Large Rear Deck off Family Room
- Owner's Suite and Private Bath with Dual Vanities, Soaking Tub, Walk-In Shower, & Huge Walk-In Closet
- Secondary Bedrooms on Upper Level
- Two Car Garage

## **ROWES COLLECTION** THE GREENVILLE SINGLE FAMILY IN BRACKLEY SINGLE FAMILY | CUMMING,

Optional Side Porch Kitchen Front

Optional Screened Deck

Optional Side Porch Kitchen Middle

Optional Freestanding Tub Owner's Bath