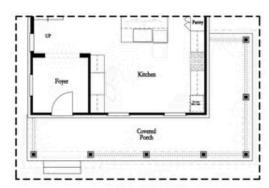

## PRICED FROM

\$622,900

2,676 Sq Ft

4 Beds

3.5 Baths

2 Car Garage

**∠** 3.0 Story

- Terrace Bedroom with Full Bath
- Spacious Three Story Design with Open Main Level Layout
- Chef's Kitchen with Island overlooking Dining and Family Room
- Large Rear Deck off Family Room
- Owner's Suite and Private Bath with Dual Vanities, Soaking Tub, Walk-In Shower, & Huge Walk-In Closet
- Secondary Bedrooms on Upper Level
- Two Car Garage

## **ROWES COLLECTION** THE GREENVILLE SINGLE FAMILY IN BRACKLEY SINGLE FAMILY | CUMMING,

Optional Side Porch Kitchen Front

Optional Screened Deck

Optional Side Porch Kitchen Middle

Optional Freestanding Tub Owner's Bath