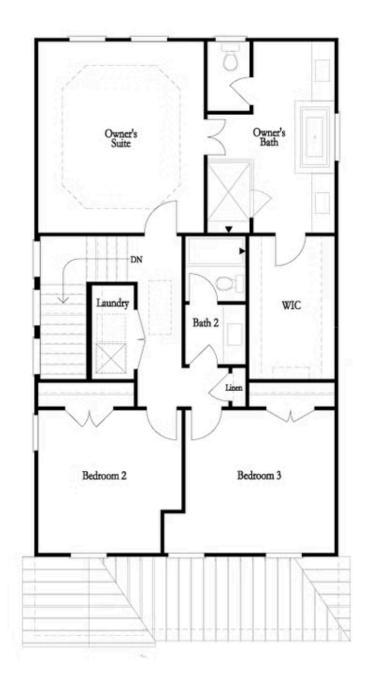

## PRICED FROM

\$622,900

2,676 Sq Ft

4 Beds

3.5 Baths

2 Car Garage

**∠** 3.0 Story

- Terrace Bedroom with Full Bath
- Spacious Three Story Design with Open Main Level Layout
- Chef's Kitchen with Island overlooking Dining and Family Room
- Large Rear Deck off Family Room
- Owner's Suite and Private Bath with Dual Vanities, Soaking Tub, Walk-In Shower, & Huge Walk-In Closet
- Secondary Bedrooms on Upper Level
- Two Car Garage