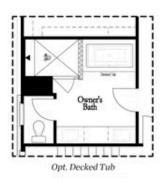

ROWES COLLECTION THE MANCHESTER SINGLE FAMILY IN BRACKLEY SINGLE FAMILY | CUMMING, GA



**Basement Floor** 

Want to Know More About This Home?







ROWES COLLECTION THE MANCHESTER SINGLE FAMILY IN BRACKLEY SINGLE FAMILY | CUMMING, GA



First Floor

Want to Know More About This Home?







ROWES COLLECTION THE MANCHESTER SINGLE FAMILY IN BRACKLEY SINGLE FAMILY | CUMMING, GA



Second Floor

Want to Know More About This Home?







ROWES COLLECTION
THE MANCHESTER
SINGLE FAMILY IN BRACKLEY SINGLE FAMILY | CUMMING,



Opt. Elevator

Solm 5 Wilc Solmon 4

Opt. Bedroom w/Full Bath

#### Basement Floor Options



First Floor Options

Want to Know More About This Home?







ROWES COLLECTION
THE MANCHESTER
SINGLE FAMILY IN BRACKLEY SINGLE FAMILY | CUMMING,
GA

## Options











Second Floor Options

Want to Know More About This Home?