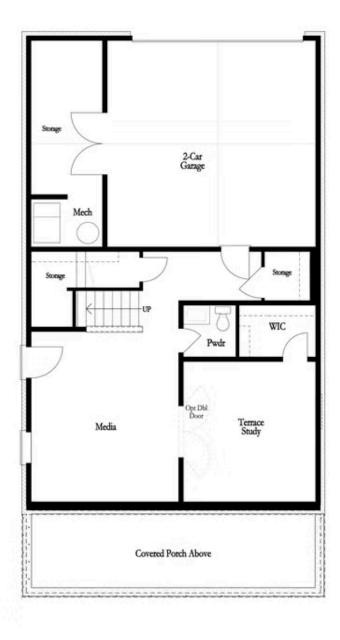

## **Available Elevations**

ROWES COLLECTION THE MANCHESTER SINGLE FAMILY IN BRACKLEY SINGLE FAMILY | CUMMING, GA

**Basement Floor** 

Want to Know More About This Home?

ROWES COLLECTION THE MANCHESTER SINGLE FAMILY IN BRACKLEY SINGLE FAMILY | CUMMING, GA