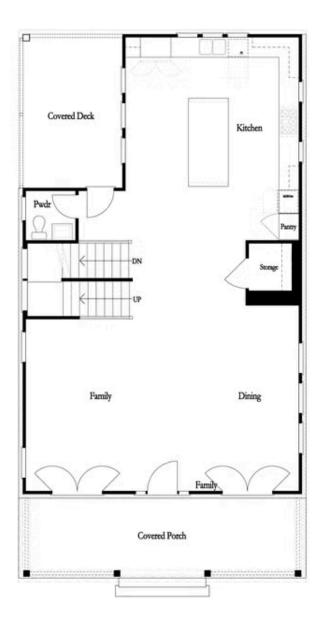

First Floor

Want to Know More About This Home?

ROWES COLLECTION THE MANCHESTER SINGLE FAMILY IN BRACKLEY SINGLE FAMILY | CUMMING, GA

Second Floor

Want to Know More About This Home?

ROWES COLLECTION
THE MANCHESTER
SINGLE FAMILY IN BRACKLEY SINGLE FAMILY | CUMMING,