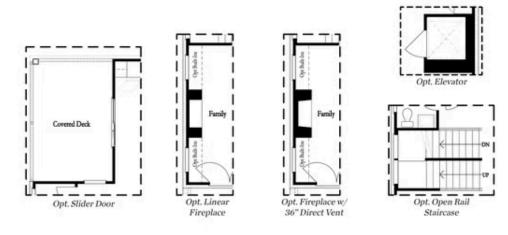

ng Room on Terrace Level
- Two Secondary Bedrooms on Upper Level
- Private Covered Porch and Two-Car Rear Entry Garage

### Read More Online

## **Available Elevations**











ROWES COLLECTION THE MANCHESTER SINGLE FAMILY IN BRACKLEY SINGLE FAMILY | CUMMING, GA



**Basement Floor** 

Want to Know More About This Home?







ROWES COLLECTION THE MANCHESTER SINGLE FAMILY IN BRACKLEY SINGLE FAMILY | CUMMING, GA



First Floor

Want to Know More About This Home?







ROWES COLLECTION THE MANCHESTER SINGLE FAMILY IN BRACKLEY SINGLE FAMILY | CUMMING, GA



Second Floor

Want to Know More About This Home?







ROWES COLLECTION
THE MANCHESTER
SINGLE FAMILY IN BRACKLEY SINGLE FAMILY | CUMMING,



Opt. Elevator

Solm 5 Wilc Solmon 4

Opt. Bedroom w/Full Bath

#### Basement Floor Options



First Floor Options

Want to Know More About This Home?







ROWES COLLECTION
THE MANCHESTER
SINGLE FAMILY IN BRACKLEY SINGLE FAMILY | CUMMING,
GA

## Options











Second Floor Options

Want to Know More About This Home?