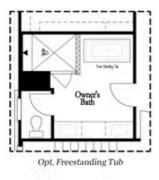

ROWES COLLECTION THE MANCHESTER SINGLE FAMILY IN BRACKLEY SINGLE FAMILY | CUMMING, GA



**Basement Floor** 

Want to Know More About This Home?







ROWES COLLECTION THE MANCHESTER SINGLE FAMILY IN BRACKLEY SINGLE FAMILY | CUMMING, GA



First Floor

Want to Know More About This Home?







ROWES COLLECTION THE MANCHESTER SINGLE FAMILY IN BRACKLEY SINGLE FAMILY | CUMMING, GA



Second Floor

Want to Know More About This Home?







ROWES COLLECTION
THE MANCHESTER
SINGLE FAMILY IN BRACKLEY SINGLE FAMILY | CUMMING,



Opt. Elevator

Solm 5 Wilc Solmon 4

Opt. Bedroom w/Full Bath

#### Basement Floor Options



First Floor Options

Want to Know More About This Home?







ROWES COLLECTION
THE MANCHESTER
SINGLE FAMILY IN BRACKLEY SINGLE FAMILY | CUMMING,
GA

## Options











Second Floor Options

Want to Know More About This Home?