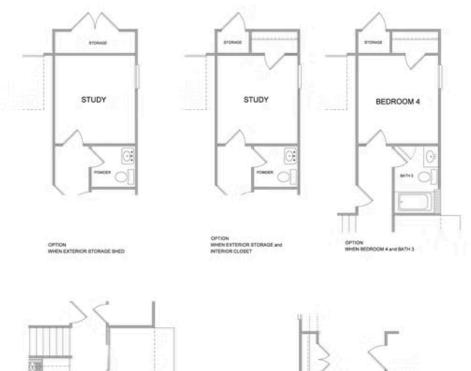

PRICED FROM **\$614,900**  2,483 - 2,895 Sq Ft 3 - 5 Beds 2.5 - 4 Baths 2 Car Garage 2.0 - 3.0 Story

- Open Main Level Layout with Large Kitchen with Island Overlooking the Family Room and Private Covered Patio
- Owner's Suite Offers Two Large Walk In Closets and Spacious Bath with Dual Vanities
- Two Secondary Bedrooms on the Upper Level with Shared Full Bath
- Optional Third Level Retreat with Bedroom and Full Bath
- Two Car Rear Entry Garage

## Available Elevations

Want to Know More About This Home?

CONTACT OUR COMMUNITY SALES MANAGER Call Us @ 470.509.9930

Please refer to actual blueprints for an accurate representation of home design. Home design and elevations subject to change without prior notice. Window, door and porch locations may vary by elevation. Subject to error, ornission or withdrawal.