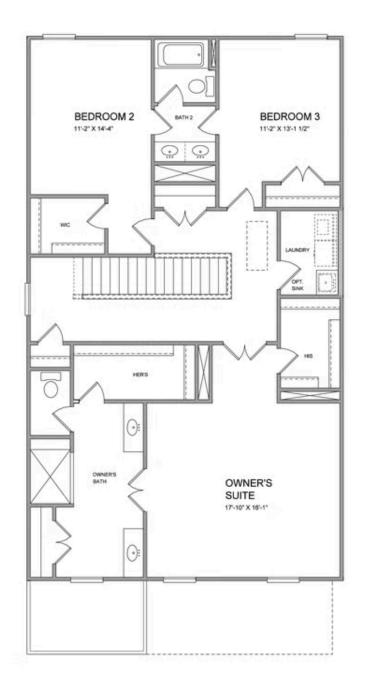

PRICED FROM **\$614,900**  2,483 - 2,895 Sq Ft 3 - 5 Beds 2.5 - 4 Baths 2 Car Garage 2.0 - 3.0 Story

- Open Main Level Layout with Large Kitchen with Island Overlooking the Family Room and Private Covered Patio
- Owner's Suite Offers Two Large Walk In Closets and Spacious Bath with Dual Vanities
- Two Secondary Bedrooms on the Upper Level with Shared Full Bath
- Optional Third Level Retreat with Bedroom and Full Bath
- Two Car Rear Entry Garage

OPTION WHEN 9' SLIDING GLASS DOOR

OPTION WHEN COAT CLOSET

Want to Know More About This Home?

CONTACT OUR COMMUNITY SALES MANAGER Call Us @ 470.509.9930

Want to Know More About This Home?

CONTACT OUR COMMUNITY SALES MANAGER Call Us @ 470.509.9930