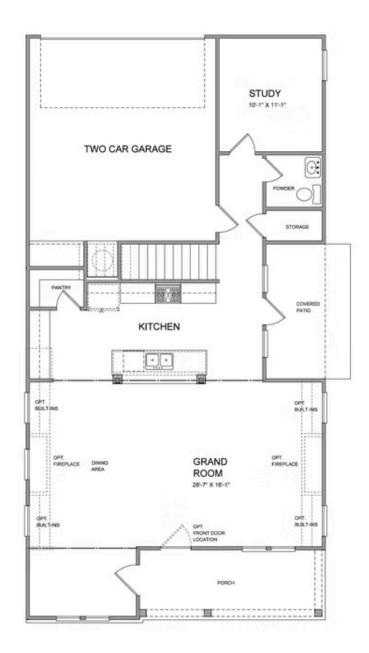

PRICED FROM **\$614,900**  2,483 - 2,895 Sq Ft 3 - 5 Beds 2.5 - 4 Baths 2 Car Garage 2.0 - 3.0 Story

- Open Main Level Layout with Large Kitchen with Island Overlooking the Family Room and Private Covered Patio
- Owner's Suite Offers Two Large Walk In Closets and Spacious Bath with Dual Vanities
- Two Secondary Bedrooms on the Upper Level with Shared Full Bath
- Optional Third Level Retreat with Bedroom and Full Bath
- Two Car Rear Entry Garage

OPTION WHEN 9' SLIDING GLASS DOOR

OPTION WHEN COAT CLOSET

Want to Know More About This Home?

CONTACT OUR COMMUNITY SALES MANAGER Call Us @ 470.509.9930

Want to Know More About This Home?

CONTACT OUR COMMUNITY SALES MANAGER Call Us @ 470.509.9930