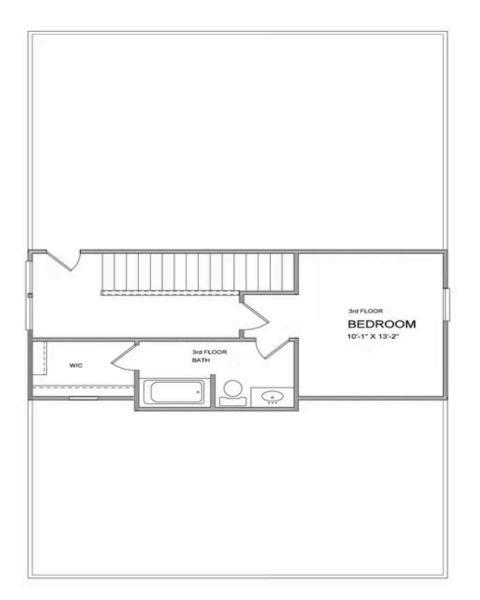

PRICED FROM **\$614,900**  2,483 - 2,895 Sq Ft 3 - 5 Beds 2.5 - 4 Baths 2 Car Garage 2.0 - 3.0 Story

- Open Main Level Layout with Large Kitchen with Island Overlooking the Family Room and Private Covered Patio
- Owner's Suite Offers Two Large Walk In Closets and Spacious Bath with Dual Vanities
- Two Secondary Bedrooms on the Upper Level with Shared Full Bath
- Optional Third Level Retreat with Bedroom and Full Bath
- Two Car Rear Entry Garage

## Available Elevations

Want to Know More About This Home?

CONTACT OUR COMMUNITY SALES MANAGER Call Us @ 470.509.9930

Please refer to actual blueprints for an accurate representation of home design. Home design and elevations subject to change without prior notice. Window, door and porch locations may vary by elevation. Subject to error, ornission or withdrawal.