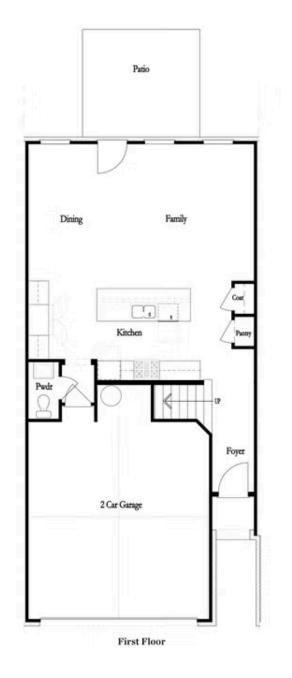

Elevate your life in 2023 with a new home by The Providence Group and \$5,000 towards closing costs when financing with one of the Seller's 5 preferred lenders. Limited Time to pick out your interior Selections!!! 2 story living with the Brittany townhome floor plan that features the entrance on the main level with front entry garage. The cozy fenced backyard includes a outdoor patio for the best in outdoor entertaining. A private foyer leads you to the open main floor with open concept family room, dining room and Gourmet Kitchen. The kitchen has stainless appliances, quartz counters and a large island that overlooks the main floor living space. Upstairs you will find a spacious Owner's suite with wooded view, walk-in shower and dual vanities. Secondary bedrooms are on the opposite end of the hallway with a shared bathroom. The laundry room is located on the upper level for easy convenience. his community is in a highly desirable location located in downtown Cumming, Forsyth County. Minutes away from GA400, The Marketplace, The Collections, Cumming City Center and Lake Lanier. \*Pictures are of a previously built home and floor plan by The Providence Group, Photos are for representation purposes only and ...