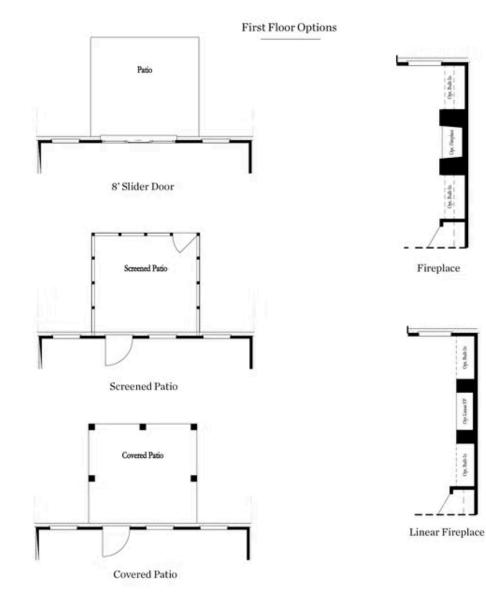

Elevate your life in 2023 with a new home by The Providence Group and \$5,000 towards closing costs when financing with one of the Seller's 5 preferred lenders. Limited Time to pick out your interior Selections!!! 2 story living with the Brittany townhome floor plan that features the entrance on the main level with front entry garage. The cozy fenced backyard includes a outdoor patio for the best in outdoor entertaining. A private foyer leads you to the open main floor with open concept family room, dining room and Gourmet Kitchen. The kitchen has stainless appliances, quartz counters and a large island that overlooks the main floor living space. Upstairs you will find a spacious Owner's suite with wooded view, walk-in shower and dual vanities. Secondary bedrooms are on the opposite end of the hallway with a shared bathroom. The laundry room is located on the upper level for easy convenience. his community is in a highly desirable location located in downtown Cumming, Forsyth County. Minutes away from GA400, The Marketplace, The Collections, Cumming City Center and Lake Lanier. \*Pictures are of a previously built home and floor plan by The Providence Group, Photos are for representation purposes only and ...