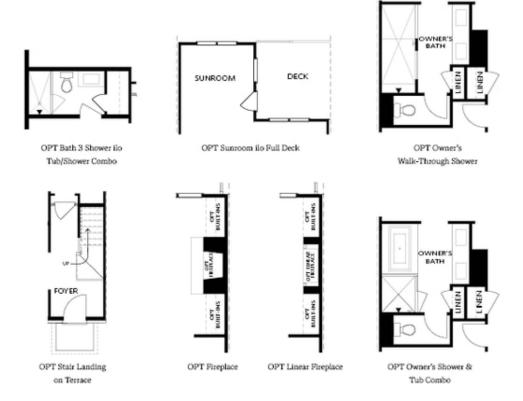

## 102 BRACKLEY DRIVE, 92 THE GLENDALE TOWNHOUSE IN BRACKLEY TOWNHOMES | CUMMING, GA

OPTIONS

Want to Know More About This Home?