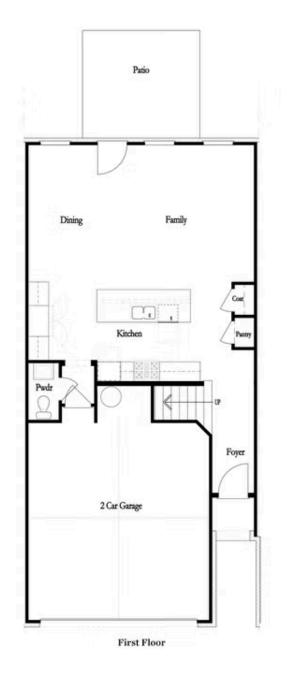

## 106 birch tree way, 80 THE BRITTANY TOWNHOUSE IN BRACKLEY | CUMMING, GA

Elevate your life in 2023 with a new home by The Providence Group Brackley community!! 2 story living with the Brittany townhome floor plan that features the entrance on the main level with front entry garage. This community is in a highly desirable location located in downtown Cumming, Forsyth County. The cozy fenced backyard includes a outdoor patio for the best in outdoor entertaining. A private foyer leads you to the open main floor with open concept family room, dining room and Gourmet Kitchen. The kitchen has stainless appliances, quartz counters and a large island that overlooks the main floor living space. Upstairs you will find a spacious Owner's suite with wooded view, walk-in shower and dual vanities. Secondary bedrooms are on the opposite end of the hallway with a shared bathroom. The laundry room is located on the upper level for easy convenience. \$5,000 in Closing Costs when using one of our 5 Preferred Lenders. We are Minutes away from GA400, The Marketplace, The Collections, Cumming City Center and Lake Lanier. \*Pictures are of a previously built home and floor plan by The Providence Group, Photos are for representation purposes only and are not of the actual home or ...