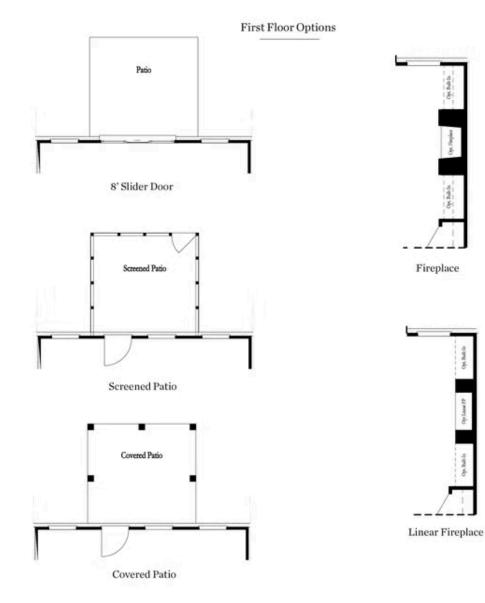

## 106 birch tree way, 80 THE BRITTANY TOWNHOUSE IN BRACKLEY | CUMMING, GA

Elevate your life in 2023 with a new home by The Providence Group Brackley community!! 2 story living with the Brittany townhome floor plan that features the entrance on the main level with front entry garage. This community is in a highly desirable location located in downtown Cumming, Forsyth County. The cozy fenced backyard includes a outdoor patio for the best in outdoor entertaining. A private foyer leads you to the open main floor with open concept family room, dining room and Gourmet Kitchen. The kitchen has stainless appliances, quartz counters and a large island that overlooks the main floor living space. Upstairs you will find a spacious Owner's suite with wooded view, walk-in shower and dual vanities. Secondary bedrooms are on the opposite end of the hallway with a shared bathroom. The laundry room is located on the upper level for easy convenience. \$5,000 in Closing Costs when using one of our 5 Preferred Lenders. We are Minutes away from GA400, The Marketplace, The Collections, Cumming City Center and Lake Lanier. \*Pictures are of a previously built home and floor plan by The Providence Group, Photos are for representation purposes only and are not of the actual home or ...