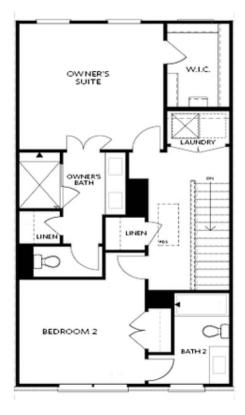

ceilings located on all 3 floors. The terrace level will have a bedroom/office with a full bath. As you enter the main floor of the home, you will notice there is ample space for all your living needs. Open and bright! The island in this home boasts extra storage as well as a huge sink and ample counter space. Great for those who love to cook or just have counter space to display ...

# Want to Know More About This Home?

CONTACT OUR COMMUNITY SALES MANAGER Call Us @ 470.509.9930









#### TERRACE

Elevations B & C Floor Plan Layout

Want to Know More About This Home?

CONTACT OUR COMMUNITY SALES MANAGER Call Us @ 470.509.9930









FIRST FLOOR

Elevations B & C Floor Plan Layout

Want to Know More About This Home?

CONTACT OUR COMMUNITY SALES MANAGER Call Us @ 470.509.9930









#### SECOND FLOOR

Elevations B & C Floor Plan Layout

## Want to Know More About This Home?

CONTACT OUR COMMUNITY SALES MANAGER Call Us @ 470.509.9930















OPT Owner's Walk-Through Shower



Tub Combo



OPT Bath 3 Shower ilo Tub/Shower Combo



OPT Stair Landing on Terrace



**OPT** Fireplace **OPT Linear Fireplace** 

#### OPTIONS

Want to Know More **About This Home?** 

CONTACT OUR COMMUNITY SALES MANAGER Call Us @ 470.509.9930