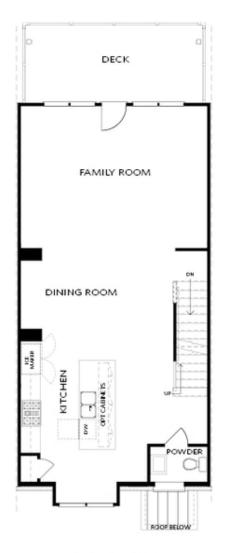

restaurants and retail for easy living! And speaking of easy, your HOA will maintain your lawn for you! The Glendale is a well laid out home with 9-foot ceilings located on all 3 floors. The terrace level will have a bedroom/office with a full bath. As you enter the main floor of the home, you will notice there is ample space for all your living needs. Open and bright! The island in this home boasts extra storage as well as a huge sink and ample counter space. Great for those who love to cook or just have counter space to display ...

# Want to Know More About This Home?

CONTACT OUR COMMUNITY SALES MANAGER Call Us @ 470.509.9930









#### TERRACE

Elevations B & C Floor Plan Layout

Want to Know More About This Home?

CONTACT OUR COMMUNITY SALES MANAGER Call Us @ 470.509.9930









FIRST FLOOR

Elevations B & C Floor Plan Layout

Want to Know More About This Home?

CONTACT OUR COMMUNITY SALES MANAGER Call Us @ 470.509.9930









#### SECOND FLOOR

Elevations B & C Floor Plan Layout

## Want to Know More About This Home?

CONTACT OUR COMMUNITY SALES MANAGER Call Us @ 470.509.9930















OPT Owner's Walk-Through Shower



Tub Combo



OPT Bath 3 Shower ilo Tub/Shower Combo



OPT Stair Landing on Terrace



**OPT** Fireplace **OPT Linear Fireplace** 

#### OPTIONS

Want to Know More **About This Home?** 

CONTACT OUR COMMUNITY SALES MANAGER Call Us @ 470.509.9930