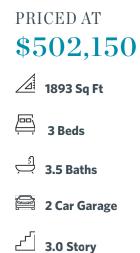

Sizzling Summer Savings - Northeast facing! One of our most popular townhomes is being built here just for you! This spacious 3 story, 3 bedroom and 3.5 bath home with a fireplace is estimated to be completed by August/September 2024! The Brackley hosts a doggie park for our four-legged friends, a fabulous pool and cabana, wide sidewalks, a great green space for meeting your neighbors, a picnic, soccer etc. Located just one mile from GA 400, the newest TPG community offers so much for our homeowners! The Cumming City Center is just around the corner, with loads of restaurants and retail for easy living! And speaking of easy, your HOA will maintain your lawn for you! The Glendale is a well laid out home with 9-foot ceilings located on all 3 floors. The terrace level will have a bedroom/office with a full bath. As you enter the main floor of the home, you will notice there is ample space for all your living needs. Open and bright! The island in this home boasts extra storage as well as a huge sink and ample counter space. Great for those who love to cook or just have counter space to display their ...