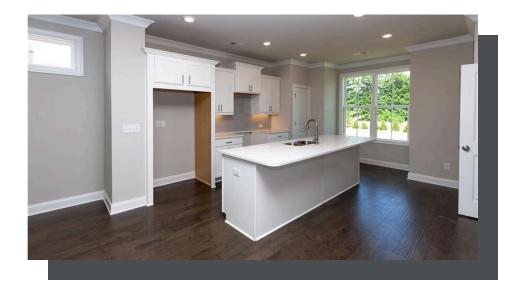

PRICED AT **\$489,400** 

1893 Sq Ft

==i ∃ 3 Beds

⇒ 3.5 Baths

🗐 2 Car Garage

كا 3.0 Story

INVESTMENT OPPORTUNITY AT BRACKLEY!!!! This opportunity will not last long, it is on a first come basis, please schedule an appointment on our website. Brackley is a highly desirable community, which is close to GA400, restaurants, shopping, amphitheater, fair grounds, Cumming City Center, The Collection, Lake Lanier and so much more. This 3 story living, rear entry garage, the Glendale townhome floor plan that features the entrance on the Terrace level with a private bedroom and bathroom which could also double as a home office. The kitchen level is an open concept with family room, dining room and Gourmet Kitchen. The kitchen has stainless appliances, quartz counters and a large island that overlooks the main floor living space. Off the family room is a large deck which is perfect for lazy mornings or evening cocktails. Upstairs you will find a spacious Owner's suite with open green space views, walk-in shower and dual vanities. A secondary bedroom is on the opposite end of the hallway with a private bathroom. The laundry room is located on the upper level for easy convenience. This community is in a highly desirable location located in downtown \*Pictures are of a previously built home and floor ...