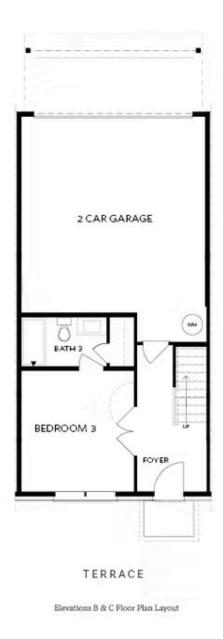

PRICED AT **\$489,400** 

1893 Sq Ft

==i ∃ 3 Beds

⇒ 3.5 Baths

🗐 2 Car Garage

كا 3.0 Story

INVESTMENT OPPORTUNITY AT BRACKLEY!!!! This opportunity will not last long, it is on a first come basis, please schedule an appointment on our website. Brackley is a highly desirable community, which is close to GA400, restaurants, shopping, amphitheater, fair grounds, Cumming City Center, The Collection, Lake Lanier and so much more. This 3 story living, rear entry garage, the Glendale townhome floor plan that features the entrance on the Terrace level with a private bedroom and bathroom which could also double as a home office. The kitchen level is an open concept with family room, dining room and Gourmet Kitchen. The kitchen has stainless appliances, quartz counters and a large island that overlooks the main floor living space. Off the family room is a large deck which is perfect for lazy mornings or evening cocktails. Upstairs you will find a spacious Owner's suite with open green space views, walk-in shower and dual vanities. A secondary bedroom is on the opposite end of the hallway with a private bathroom. The laundry room is located on the upper level for easy convenience. This community is in a highly desirable location located in downtown \*Pictures are of a previously built home and floor ...

Want to Know More About This Home?

Want to Know More About This Home?

FIRST FLOOR

Elevations B & C Floor Plan Layout

Want to Know More About This Home?

SECOND FLOOR

Elevations B & C Floor Plan Layout

Want to Know More About This Home?