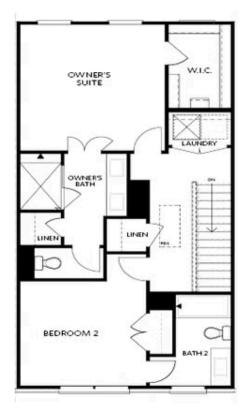

PRICED AT **\$489,400** 

1893 Sq Ft

==i ∃ 3 Beds

⇒ 3.5 Baths

🗐 2 Car Garage

كا 3.0 Story

INVESTMENT OPPORTUNITY AT BRACKLEY!!!! This opportunity will not last long, it is on a first come basis, please schedule an appointment on our website. Brackley is a highly desirable community, which is close to GA400, restaurants, shopping, amphitheater, fair grounds, Cumming City Center, The Collection, Lake Lanier and so much more. This 3 story living, rear entry garage, the Glendale townhome floor plan that features the entrance on the Terrace level with a private bedroom and bathroom which could also double as a home office. The kitchen level is an open concept with family room, dining room and Gourmet Kitchen. The kitchen has stainless appliances, quartz counters and a large island that overlooks the main floor living space. Off the family room is a large deck which is perfect for lazy mornings or evening cocktails. Upstairs you will find a spacious Owner's suite with open green space views, walk-in shower and dual vanities. A secondary bedroom is on the opposite end of the hallway with a private bathroom. The laundry room is located on the upper level for easy convenience. This community is in a highly desirable location located in downtown \*Pictures are of a previously built home and floor ...

Want to Know More About This Home?

Want to Know More About This Home?

FIRST FLOOR

Elevations B & C Floor Plan Layout

Want to Know More About This Home?

SECOND FLOOR

Elevations B & C Floor Plan Layout

Want to Know More About This Home?