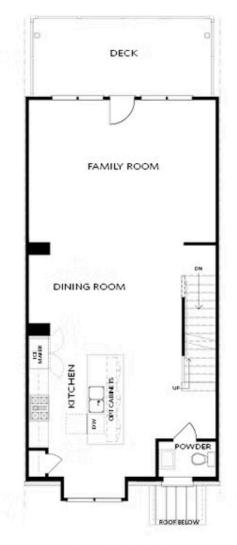

PRICED AT **\$489,400** 

1893 Sq Ft

==i ∃ 3 Beds

⇒ 3.5 Baths

🗐 2 Car Garage

كا 3.0 Story

INVESTMENT OPPORTUNITY AT BRACKLEY!!!! This opportunity will not last long, it is on a first come basis, please schedule an appointment on our website. Brackley is a highly desirable community, which is close to GA400, restaurants, shopping, amphitheater, fair grounds, Cumming City Center, The Collection, Lake Lanier and so much more. This 3 story living, rear entry garage, the Glendale townhome floor plan that features the entrance on the Terrace level with a private bedroom and bathroom which could also double as a home office. The kitchen level is an open concept with family room, dining room and Gourmet Kitchen. The kitchen has stainless appliances, quartz counters and a large island that overlooks the main floor living space. Off the family room is a large deck which is perfect for lazy mornings or evening cocktails. Upstairs you will find a spacious Owner's suite with open green space views, walk-in shower and dual vanities. A secondary bedroom is on the opposite end of the hallway with a private bathroom. The laundry room is located on the upper level for easy convenience. This community is in a highly desirable location located in downtown \*Pictures are of a previously built home and floor ...

Want to Know More About This Home?

Want to Know More About This Home?

FIRST FLOOR

Elevations B & C Floor Plan Layout

Want to Know More About This Home?

SECOND FLOOR

Elevations B & C Floor Plan Layout

Want to Know More About This Home?