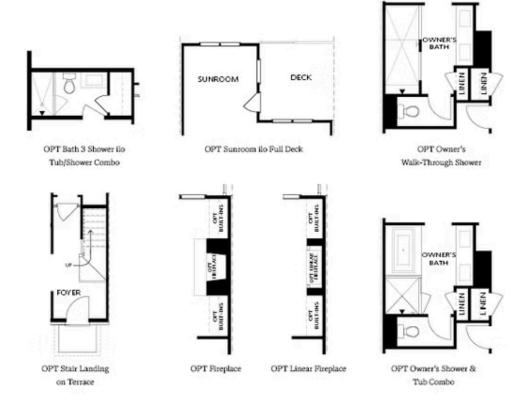

that overlooks the main floor living space. Off the family room is a large deck which is perfect for lazy mornings or evening cocktails. Upstairs you will find a spacious Owner's suite with open green space views, walk-in shower and dual vanities. A secondary bedroom is on the opposite end of the hallway with a private bathroom. The laundry room is located on the upper level for easy convenience. This community is in a highly desirable location located in downtown \*Pictures are of a previously built home and floor ...

Want to Know More About This Home?









Want to Know More About This Home?









FIRST FLOOR

Elevations B & C Floor Plan Layout

Want to Know More About This Home?









SECOND FLOOR

Elevations B & C Floor Plan Layout

Want to Know More About This Home?









OPTIONS

Want to Know More About This Home?