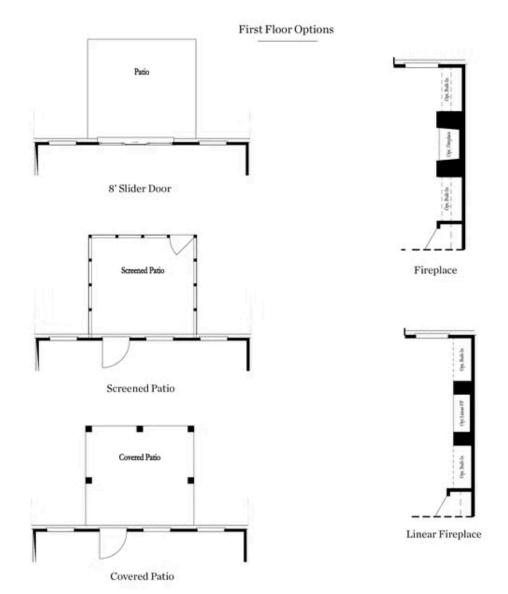

ose cabinets are included features that set us apart from the rest. Roomy and oversized Primary bedroom upstairs contains large closets, and the primary bathroom will have his/her vanities and a gorgeous frameless enclosed glass shower and a spa like tub. The two secondary bedrooms are spacious with great sized closets and will share a bathroom. Great community amenities to meet your neighbors. Pool with cabana, mail kiosk and a ...

Want to Know More About This Home?

CONTACT OUR COMMUNITY SALES MANAGER Call Us @ 470.509.9930







# 110 BIRCH TREE WAY, 78 $THE\ BRITTANY$ TOWNHOUSE IN BRACKLEY | CUMMING, GA



Want to Know More About This Home?

CONTACT OUR COMMUNITY SALES MANAGER Call Us @ 470.509.9930







# 110 BIRCH TREE WAY, 78 $THE\ BRITTANY$ TOWNHOUSE IN BRACKLEY | CUMMING, GA



Want to Know More About This Home?

CONTACT OUR COMMUNITY SALES MANAGER Call Us @ 470.509.9930







### 110 BIRCH TREE WAY, 78 THE BRITTANY **TOWNHOUSE IN BRACKLEY | CUMMING, GA**

### Second Floor Options







Shower with Decked Tub Combo

### Owner's Rear Options





Shower with Decked Tub Combo

Owner's Front Options

Want to Know More **About This Home?** 

CONTACT OUR COMMUNITY SALES MANAGER Call Us @ 470.509.9930