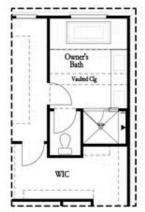

nclosed glass shower and a spa like tub. The two secondary bedrooms are spacious with great sized closets and will share a bathroom. Great community amenities to meet your neighbors. Pool with cabana, mail kiosk and a ...

Want to Know More About This Home?

CONTACT OUR COMMUNITY SALES MANAGER Call Us @ 470.509.9930







# 110 BIRCH TREE WAY, 78 $THE\ BRITTANY$ TOWNHOUSE IN BRACKLEY | CUMMING, GA



Want to Know More About This Home?

CONTACT OUR COMMUNITY SALES MANAGER Call Us @ 470.509.9930







# 110 BIRCH TREE WAY, 78 $THE\ BRITTANY$ TOWNHOUSE IN BRACKLEY | CUMMING, GA



Want to Know More About This Home?

CONTACT OUR COMMUNITY SALES MANAGER Call Us @ 470.509.9930







### 110 BIRCH TREE WAY, 78 THE BRITTANY **TOWNHOUSE IN BRACKLEY | CUMMING, GA**

### Second Floor Options







Shower with Decked Tub Combo

### Owner's Rear Options





Shower with Decked Tub Combo

Owner's Front Options

Want to Know More **About This Home?** 

CONTACT OUR COMMUNITY SALES MANAGER Call Us @ 470.509.9930