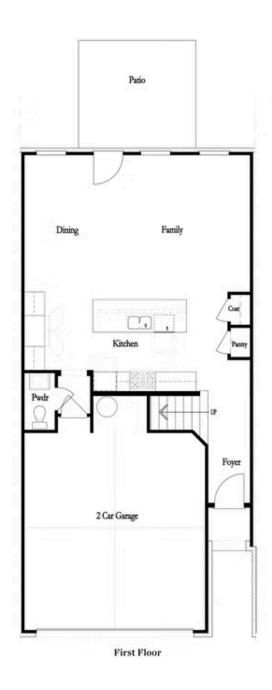

Elevate your Life in 2023!!! You don't want to miss these great opportunities! We only have 3 left! This awesome community is conveniently located just one mile from GA 400. Location, location, location! This adorable End Unit, 3 bedroom townhome is our Brittany model. Come see this charming 2 story home that has a front entry garage. Plenty of entertaining space in the downstairs area of this home. Your family room and dining room have a wonderful view of the woods in your private backyard area. Our Stunning Cool Linen Collection has been chosen for this home. Which means you will have ample white cabinets with quartz kitchen countertops. Not to brag or anything, but our standards are other buyers' upgrades, come see the difference. Under counter lighting and soft close cabinets are included features that set us apart from the rest. Roomy and oversized Primary bedroom upstairs contains large closets, and the primary bathroom will have his/her vanities and a gorgeous frameless enclosed glass shower and a spa like tub. The two secondary bedrooms are spacious with great sized closets and will share a bathroom. Great community amenities to meet your neighbors. Pool with cabana, mail kiosk and a ...