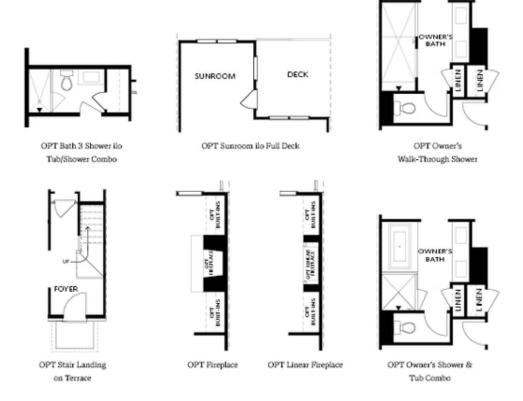

## 110 BRACKLEY DRIVE, 87 THE GLENDALE TOWNHOUSE IN BRACKLEY TOWNHOMES | CUMMING, GA

OPTIONS

Want to Know More About This Home?