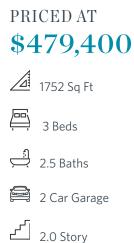

\*\*\*LAST OPPORTUNITY FOR THIS FLOORPLAN. THIS IS THE LAST REMAINING BRITTANY BEFORE WE ARE SOLD OUT!!!!\*\*\*\*\*Elevate your Life in 2023!!! Come see what everyone is talking about, the newest community in Cumming, GA by The Providence Group. You don't want to miss these great opportunities! This awesome community is conveniently located just one mile from GA 400. Location, location, location! This adorable 3 bedroom townhome is our Brittany model. Come see this charming 2 story home that has a front entry garage and is just 2 floors!! Your family room and dining room have a wonderful view of the woods in your private backyard area. Patio space is a great area to enjoy the cooler Georgia nights! Plenty of entertaining space in the downstairs area of this home. Quartz kitchen countertops are standard in our homes. The Warm Stone Package gives you gorgeous gray cabinets and stunning countertops! Under counter lighting and soft close cabinets are included features that make our homes different from the rest. Roomy and oversized Primary bedroom upstairs contains large closets, and the primary bathroom will have his/her vanities and a gorgeous frameless enclosed glass shower. The two secondary bedrooms are spacious and will share a ...