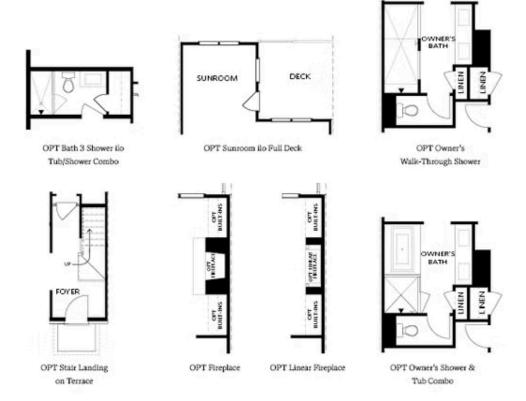

## 115 BASIL STREET, 100 THE GLENDALE TOWNHOUSE IN BRACKLEY | CUMMING, GA

OPTIONS

Want to Know More About This Home?