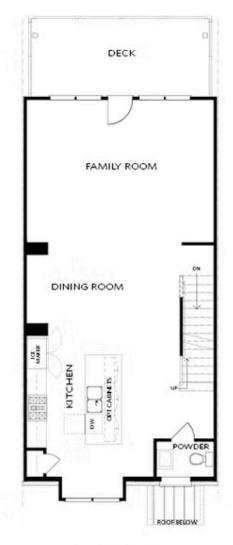

## 115 BASIL STREET, 100 THE GLENDALE TOWNHOUSE IN BRACKLEY | CUMMING, GA

PRICED AT **\$527,900** 

2004 Sq Ft

**/□□** ⇒ 3 Bed

⇒ 3.5 Baths

2 Car Garage

**∠** 3.0 Story

New Year, New Home, New You!!! The Providence Group's Newest Cumming Community...Brackley!!! Elevate your lifestyle in this beautiful community that is walkable to downtown Cumming!!! This community is a highly desirable area, which is close to GA400, restaurants, shopping, amphitheater, fairgrounds, Cumming City Center, The Collection, Lake Lanier and so much more. The Glendale floor plan is a 3-story, rear entry garage plan that features the entrance on the Terrace level. Upon entering the terrace level, you find double doors that lead to a private bedroom and bath - a perfect space for guests. Head upstairs to the main floor which features an open concept with family room, dining room and Gourmet Kitchen and Sunroom. The kitchen is beautifully designed with a neutral palette, quartz countertops, 3x8 tile backsplash, stainless appliances and single bowl sink. The large island gives you lots of prep space for dinner. Beyond the dining, family room and sunroom are a nice size deck that has wooded views adding to the privacy and relaxation of this carefree lifestyle. Upstairs you will find a spacious Owner's suite with large WIC. The owners bath offers a tiled, walk-in shower and dual vanities. Down the hallway is a secondary ...

## 115 BASIL STREET, 100 THE GLENDALE TOWNHOUSE IN BRACKLEY | CUMMING, GA

Want to Know More About This Home?

FIRST FLOOR

Elevations B & C Floor Plan Layout

Want to Know More About This Home?

SECOND FLOOR

Elevations B & C Floor Plan Layout