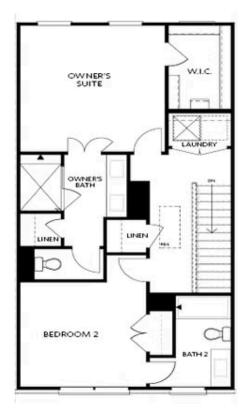

## 115 BASIL STREET, 100 THE GLENDALE TOWNHOUSE IN BRACKLEY | CUMMING, GA

PRICED AT **\$527,900** 

2004 Sq Ft

**/□□** ⇒ 3 Bed

⇒ 3.5 Baths

2 Car Garage

**∠** 3.0 Story

New Year, New Home, New You!!! The Providence Group's Newest Cumming Community...Brackley!!! Elevate your lifestyle in this beautiful community that is walkable to downtown Cumming!!! This community is a highly desirable area, which is close to GA400, restaurants, shopping, amphitheater, fairgrounds, Cumming City Center, The Collection, Lake Lanier and so much more. The Glendale floor plan is a 3-story, rear entry garage plan that features the entrance on the Terrace level. Upon entering the terrace level, you find double doors that lead to a private bedroom and bath - a perfect space for guests. Head upstairs to the main floor which features an open concept with family room, dining room and Gourmet Kitchen and Sunroom. The kitchen is beautifully designed with a neutral palette, quartz countertops, 3x8 tile backsplash, stainless appliances and single bowl sink. The large island gives you lots of prep space for dinner. Beyond the dining, family room and sunroom are a nice size deck that has wooded views adding to the privacy and relaxation of this carefree lifestyle. Upstairs you will find a spacious Owner's suite with large WIC. The owners bath offers a tiled, walk-in shower and dual vanities. Down the hallway is a secondary ...

## 115 BASIL STREET, 100 THE GLENDALE TOWNHOUSE IN BRACKLEY | CUMMING, GA

Want to Know More About This Home?

FIRST FLOOR

Elevations B & C Floor Plan Layout

Want to Know More About This Home?

SECOND FLOOR

Elevations B & C Floor Plan Layout