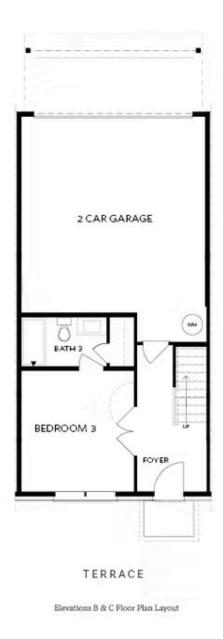

## 115 BASIL STREET, 100 THE GLENDALE TOWNHOUSE IN BRACKLEY | CUMMING, GA

PRICED AT **\$527,900** 

2004 Sq Ft

**/□□** ⇒ 3 Bed

⇒ 3.5 Baths

2 Car Garage

**∠** 3.0 Story

New Year, New Home, New You!!! The Providence Group's Newest Cumming Community...Brackley!!! Elevate your lifestyle in this beautiful community that is walkable to downtown Cumming!!! This community is a highly desirable area, which is close to GA400, restaurants, shopping, amphitheater, fairgrounds, Cumming City Center, The Collection, Lake Lanier and so much more. The Glendale floor plan is a 3-story, rear entry garage plan that features the entrance on the Terrace level. Upon entering the terrace level, you find double doors that lead to a private bedroom and bath - a perfect space for guests. Head upstairs to the main floor which features an open concept with family room, dining room and Gourmet Kitchen and Sunroom. The kitchen is beautifully designed with a neutral palette, quartz countertops, 3x8 tile backsplash, stainless appliances and single bowl sink. The large island gives you lots of prep space for dinner. Beyond the dining, family room and sunroom are a nice size deck that has wooded views adding to the privacy and relaxation of this carefree lifestyle. Upstairs you will find a spacious Owner's suite with large WIC. The owners bath offers a tiled, walk-in shower and dual vanities. Down the hallway is a secondary ...

## 115 BASIL STREET, 100 THE GLENDALE TOWNHOUSE IN BRACKLEY | CUMMING, GA

Want to Know More About This Home?

FIRST FLOOR

Elevations B & C Floor Plan Layout

Want to Know More About This Home?

SECOND FLOOR

Elevations B & C Floor Plan Layout