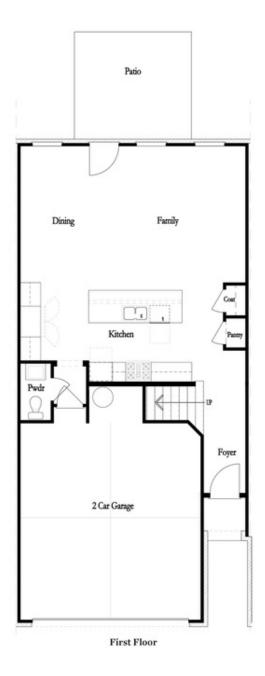

Elevate your Life in 2023!!! Come see what everyone is talking about, the newest community in Cumming, GA by The Providence Group. This awesome community is conveniently located just one mile from GA 400. Love to shop? We are just around the corner from The City Center. Love the lake? We are just minutes away from your favorite Lake Lanier!! The Marketplace, The Collections, all just minutes away from this new community. This adorable townhome is our Brittany model. This charming 2 story home has a front entry garage and is just 2 floors!! Your family room and dining room have a wonderful view of the woods in your private backyard area and you can enjoy your covered deck in the Georgia evenings. Plenty of entertaining space in the downstairs area of this home. Quartz kitchen countertops are standard in our homes. Under counter lighting and soft close cabinets are included features that make our homes different from the rest. Roomy and oversized Primary bedroom upstairs contains large closets, and the primary bathroom will have his/her vanities and separate tub and shower. The two secondary bedrooms are spacious and will share a bathroom. The laundry room is conveniently located upstairs ...