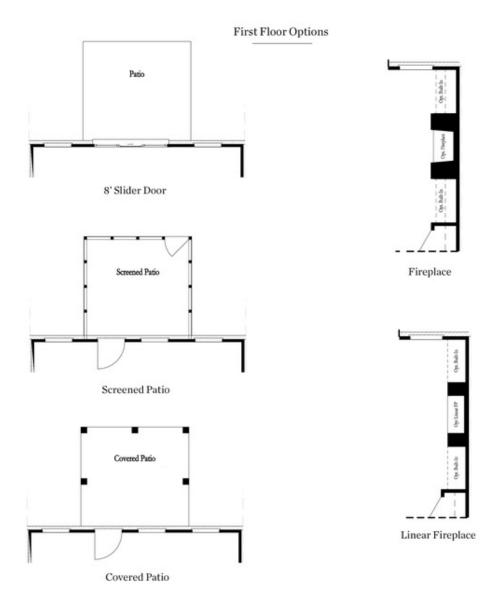

Elevate your Life in 2023!!! Come see what everyone is talking about, the newest community in Cumming, GA by The Providence Group. This awesome community is conveniently located just one mile from GA 400. Love to shop? We are just around the corner from The City Center. Love the lake? We are just minutes away from your favorite Lake Lanier!! The Marketplace, The Collections, all just minutes away from this new community. This adorable townhome is our Brittany model. This charming 2 story home has a front entry garage and is just 2 floors!! Your family room and dining room have a wonderful view of the woods in your private backyard area and you can enjoy your covered deck in the Georgia evenings. Plenty of entertaining space in the downstairs area of this home. Quartz kitchen countertops are standard in our homes. Under counter lighting and soft close cabinets are included features that make our homes different from the rest. Roomy and oversized Primary bedroom upstairs contains large closets, and the primary bathroom will have his/her vanities and separate tub and shower. The two secondary bedrooms are spacious and will share a bathroom. The laundry room is conveniently located upstairs ...