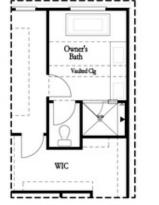

ea of this home. Quartz kitchen countertops are standard in our homes. Under counter lighting and soft close cabinets are included features that make our homes different from the rest. Roomy and oversized Primary bedroom upstairs contains large closets, and the primary bathroom will have his/her vanities and separate tub and shower. The two secondary bedrooms are spacious and will share a bathroom. The laundry room is conveniently located upstairs ...

Want to Know More About This Home?







# 116 BIRCH TREE WAY, 75 THE BRITTANY

### **TOWNHOUSE IN BRACKLEY TOWNHOMES | CUMMING, GA**



Want to Know More About This Home?







# 116 BIRCH TREE WAY, 75 THE BRITTANY

### **TOWNHOUSE IN BRACKLEY TOWNHOMES | CUMMING, GA**



Want to Know More About This Home?







## Second Floor Options







Shower with Decked Tub Combo

#### Owner's Rear Options







Want to Know More About This Home?