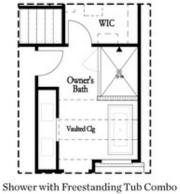

homes. Under counter lighting and soft close cabinets are included features that make our homes different from the rest. Roomy and oversized Primary bedroom upstairs contains large closets, and the primary bathroom will have his/her vanities and separate tub and shower. The two secondary bedrooms are spacious and will share a bathroom. The laundry room is conveniently located upstairs ...

Want to Know More About This Home?







# 116 BIRCH TREE WAY, 75 THE BRITTANY

### **TOWNHOUSE IN BRACKLEY TOWNHOMES | CUMMING, GA**



Want to Know More About This Home?







# 116 BIRCH TREE WAY, 75 THE BRITTANY

### **TOWNHOUSE IN BRACKLEY TOWNHOMES | CUMMING, GA**



Want to Know More About This Home?







## Second Floor Options







Shower with Decked Tub Combo

#### Owner's Rear Options







Want to Know More About This Home?