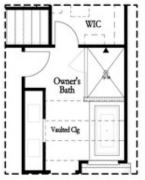

es. Under counter lighting and soft close cabinets are included features that make our homes different from the rest. Roomy and oversized Primary bedroom upstairs contains large closets, and the primary bathroom will have his/her vanities and separate tub and shower. The two secondary bedrooms are spacious and will share a bathroom. The laundry room is conveniently located upstairs ...

Want to Know More About This Home?







# 116 BIRCH TREE WAY, 75 THE BRITTANY

### **TOWNHOUSE IN BRACKLEY TOWNHOMES | CUMMING, GA**



Want to Know More About This Home?







# 116 BIRCH TREE WAY, 75 THE BRITTANY

### **TOWNHOUSE IN BRACKLEY TOWNHOMES | CUMMING, GA**



Want to Know More About This Home?







## Second Floor Options







Shower with Decked Tub Combo

#### Owner's Rear Options







Want to Know More About This Home?