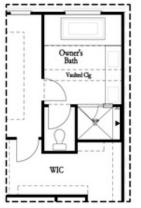

f this home. Quartz kitchen countertops are standard in our homes. Under counter lighting and soft close cabinets are included features that make our homes different from the rest. Roomy and oversized Primary bedroom upstairs contains large closets, and the primary bathroom will have his/her vanities and separate tub and shower. The two secondary bedrooms are spacious and will share a bathroom. The laundry room is conveniently located upstairs ...

Want to Know More About This Home?







# 116 BIRCH TREE WAY, 75 THE BRITTANY

### **TOWNHOUSE IN BRACKLEY TOWNHOMES | CUMMING, GA**



Want to Know More About This Home?







# 116 BIRCH TREE WAY, 75 THE BRITTANY

### **TOWNHOUSE IN BRACKLEY TOWNHOMES | CUMMING, GA**



Want to Know More About This Home?







## Second Floor Options







Shower with Decked Tub Combo

#### Owner's Rear Options







Want to Know More About This Home?