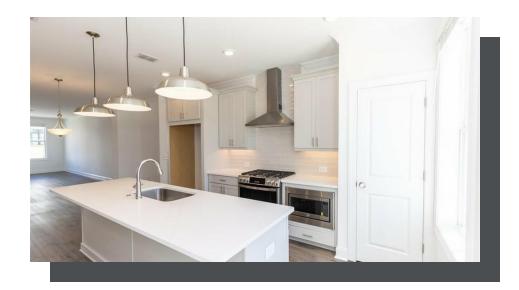

Spring into a New Home!! The Glendale, one of our most popular townhomes is being built here just for you! This spacious 3 story, 3 bedroom and 3.5 bath home is under construction at this time. Estimated time frame for completion is March/April of 2024. This home is located in The Providence Groups newest community in Cumming with quick and easy access to GA 400, the Cumming City Center is just around the corner, with loads of restaurants and retail for easy living! And speaking of easy, your HOA will maintain your lawn for you! The Glendale is a well laid out home with 9-foot ceilings located on all 3 floors. The terrace level will have a bedroom/office with a full bath. As you enter the main floor of the home, you will notice there is ample space for all your living needs. Open and bright! This home will have quartz countertops, our beautiful gray cabinets, undercounter lighting, gorgeous backsplash and all stainless-steel appliances to round out the finishes. `Plenty of space for today's living and entertaining. The back deck is huge and overlooks the woods in the back! As you ascend the steps to the third floor, your laundry ...