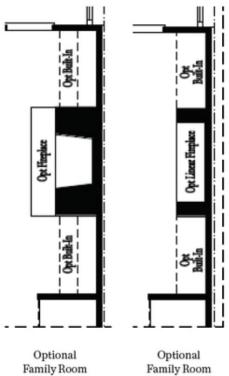

## **TOWNHOUSE IN BRACKLEY TOWNHOMES | CUMMING, GA**

Optional Bath 3 Shower ilo Tub

Optional Owner's Luxury Shower

Optional Owner's Shower & Tub

Family Room Fireplace Linear Fireplace

Optional Sunroom 1 ilo Extended Deck