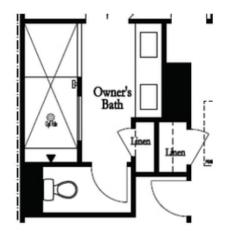

## **TOWNHOUSE IN BRACKLEY TOWNHOMES | CUMMING, GA**

Optional Bath 3 Shower ilo Tub

Optional Owner's Luxury Shower

Optional Owner's Shower & Tub

Family Room Fireplace Linear Fireplace

Optional Sunroom 1 ilo Extended Deck