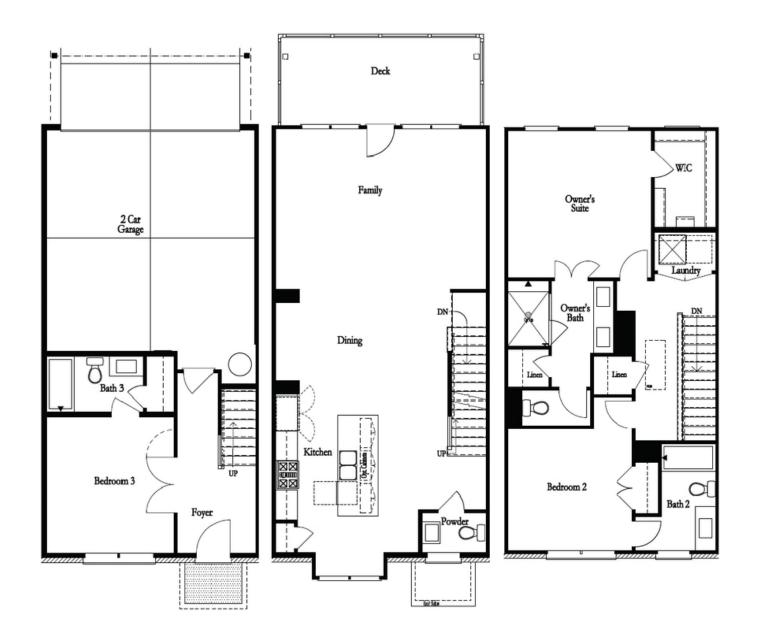

## 131 BASIL STREET, 108 THE GLENDALE TOWNHOUSE IN BRACKLEY TOWNHOMES | CUMMING, GA

PRICED AT

\$532,900

2004 Sq Ft

3 Beds

3.5 Baths

2 Car Garage

عاد 3.0 Story

Spring into a New Home!! Are you looking for an INVESTMENT OPPORTUNITY this year? Are you looking for a quick move-in?? Then look no further, come see us at the Brackley in Cumming. This spacious 3 story, 3 bedroom and 3.5 bath home is under construction at this time. Estimated time frame for completion is March/April of 2024. The Providence Group is an Atlanta based builder with more than 22 year's experience. Come see us after you check out others and you automatically notice the upgraded "standards" that we provide! The Brackley community will host a doggie park for our four-legged friends, a fabulous pool and cabana, wide sidewalks, a great green space for meeting your neighbors, a picnic, soccer etc. This particular home is an end unit which sports extra windows to bring in that Georgia Sunshine!! 9-foot ceilings on each floor allows you to enjoy elongated windows to let all the natural light and provide you with a view of these gorgeous sunsets, we have here!! We provide an easy and elevated lifestyle! And speaking of easy, your HOA will maintain your lawn for you! The Glendale is a well laid out home with 9-foot ceilings located on ...

## 131 BASIL STREET, 108 THE GLENDALE