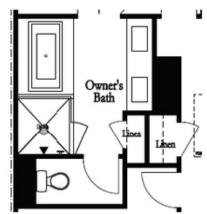

## **TOWNHOUSE IN BRACKLEY TOWNHOMES | CUMMING, GA**

Optional Bath 3 Shower ilo Tub

Optional Owner's Luxury Shower

Optional Owner's Shower & Tub

Family Room Fireplace Linear Fireplace

Optional Sunroom 1 ilo Extended Deck