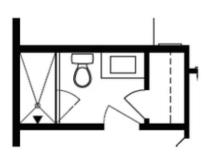

## **TOWNHOUSE IN BRACKLEY TOWNHOMES | CUMMING, GA**

Optional Bath 3 Shower ilo Tub

Optional Owner's Luxury Shower

Optional Owner's Shower & Tub

Family Room Fireplace Linear Fireplace

Optional Sunroom 1 ilo Extended Deck