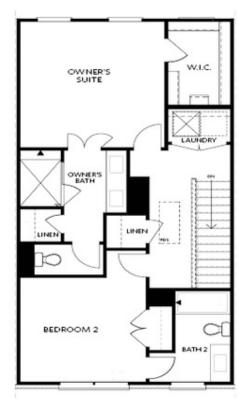

## SECOND FLOOR

Elevations B & C Floor Plan Layout

Want to Know More About This Home?

CONTACT OUR COMMUNITY SALES MANAGER Call Us @ 470.509.9930

OPT Bath 3 Shower ilo

Tub/Shower Combo

FOYER

OPT Stair Landing

on Terrace

OPT Owner's Walk-Through Shower

Tub Combo

OPTIONS

**OPT** Linear Fireplace

**OPT** Fireplace

Want to Know More About This Home?

CONTACT OUR COMMUNITY SALES MANAGER Call Us @ 470.509.9930