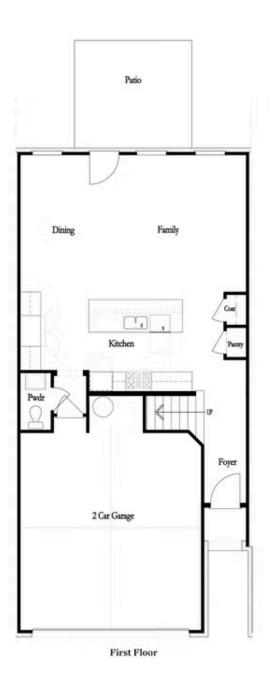

### 100 BIRCH TREE WAY, 83 THE BRITTANY TOWNHOUSE IN BRACKLEY | CUMMING, GA

PRICED AT **\$478,900** 

1752 Sq Ft

3 Beds

2.5 Baths

🖺 2 Car Garage

2.0 Story

Elevate your life in 2023 with a new home by The Providence Group and \$5,000 towards closing costs when financing with one of the Seller's 5 preferred lenders. Limited Time to pick out your interior Selections!!! 2 story living with the Brittany townhome floor plan that features the entrance on the main level with front entry garage. The cozy fenced backyard includes a outdoor patio for the best in outdoor entertaining. A private foyer leads you to the open main floor with open concept family room, dining room and Gourmet Kitchen. The kitchen has stainless appliances, quartz counters and a large island that overlooks the main floor living space. Upstairs you will find a spacious Owner's suite with wooded view, walk-in shower and dual vanities. Secondary bedrooms are on the opposite end of the hallway with a shared bathroom. The laundry room is located on the upper level for easy convenience. his community is in a highly desirable location located in downtown Cumming, Forsyth County. Minutes away from GA400, The Marketplace, The Collections, Cumming City Center and Lake Lanier. \*Pictures are of a previously built home and floor plan by The Providence Group, Photos are for representation purposes only and ...