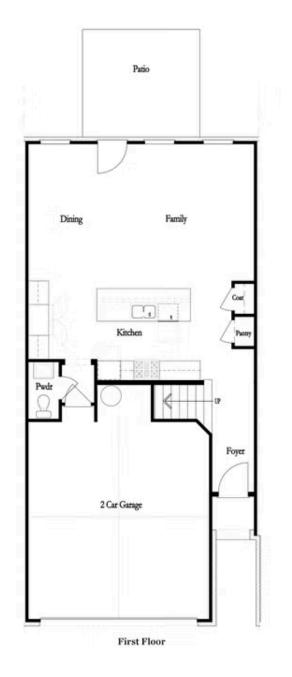

# 102 birch tree way, 82 THE BRITTANY TOWNHOUSE IN BRACKLEY | CUMMING, GA

Elevate your life in 2023 with a new home by The Providence Group and \$5,000 towards closing costs when financing with one of the Seller's 4 preferred lenders. Limited Time to pick out your interior Selections!!! 2 story living with the Brittany townhome floor plan that features the entrance on the main level with front entry garage. The cozy fenced backyard includes a outdoor patio for the best in outdoor entertaining. A private foyer leads you to the open main floor with open concept family room, dining room and Gourmet Kitchen. The kitchen has stainless appliances, quartz counters and a large island that overlooks the main floor living space. Upstairs you will find a spacious Owner's suite with wooded view, walk-in shower and dual vanities. Secondary bedrooms are on the opposite end of the hallway with a shared bathroom. The laundry room is located on the upper level for easy convenience. his community is in a highly desirable location located in downtown Cumming, Forsyth County. Minutes away from GA400, The Marketplace, The Collections, Cumming City Center and Lake Lanier. \*Pictures are of a previously built home and floor plan by The Providence Group, Photos are for representation purposes only and ...

Please refer to actual blueprints for an accurate representation of home design. Home design and elevations subject to change without prior notice. Window, door and porch locations may vary by elevation. Subject to error, ornission or withdrawal.