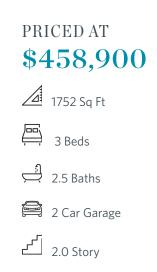

# 102 birch tree way, 82 THE BRITTANY TOWNHOUSE IN BRACKLEY | CUMMING, GA

Elevate your life in 2023 with a new home by The Providence Group and \$5,000 towards closing costs when financing with one of the Seller's 4 preferred lenders. Limited Time to pick out your interior Selections!!! 2 story living with the Brittany townhome floor plan that features the entrance on the main level with front entry garage. The cozy fenced backyard includes a outdoor patio for the best in outdoor entertaining. A private foyer leads you to the open main floor with open concept family room, dining room and Gourmet Kitchen. The kitchen has stainless appliances, quartz counters and a large island that overlooks the main floor living space. Upstairs you will find a spacious Owner's suite with wooded view, walk-in shower and dual vanities. Secondary bedrooms are on the opposite end of the hallway with a shared bathroom. The laundry room is located on the upper level for easy convenience. his community is in a highly desirable location located in downtown Cumming, Forsyth County. Minutes away from GA400, The Marketplace, The Collections, Cumming City Center and Lake Lanier. \*Pictures are of a previously built home and floor plan by The Providence Group, Photos are for representation purposes only and ...