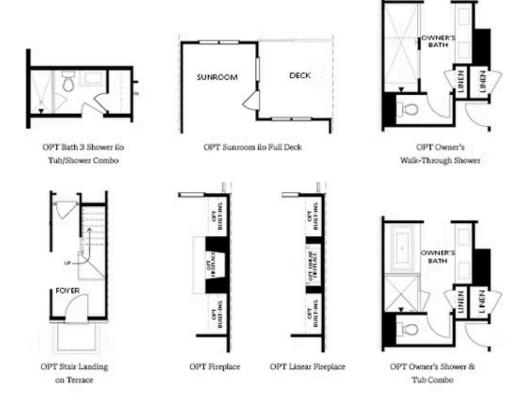

single bowl sink. The large island gives you lots of prep space for dinner. Beyond the dining and family room is a large deck that has wooded views adding to the privacy and relaxation of this carefree lifestyle. Upstairs you will find a spacious Owner's suite with large WIC. The owners bath offers a tiled, walk-in shower and dual vanities. Down the hallway is a secondary bedroom & private bath. The laundry room is located on the upper level for easy convenience. This community is in a highly desirable location located

Want to Know More About This Home?









Want to Know More About This Home?









FIRST FLOOR

Elevations B & C Floor Plan Layout

Want to Know More About This Home?









SECOND FLOOR

Elevations B & C Floor Plan Layout

Want to Know More About This Home?









OPTIONS

Want to Know More About This Home?