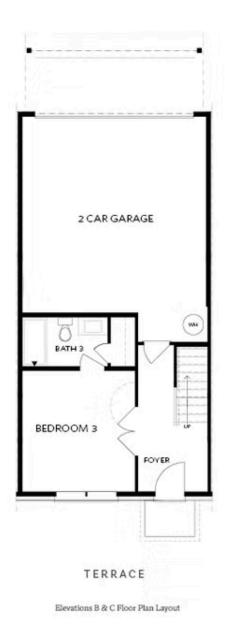

PRICED AT **\$489,400** 

1893 Sq Ft

3 Beds

⇒ 3.5 Baths

2 Car Garage

**∠** 3.0 Story

The Providence Group's Brackley community is a highly desirable area, which is close to GA400, restaurants, shopping, amphitheater, fair grounds, Cumming City Center, The Collection, Lake Lanier and so much more. The Glendale floor plan is a 3-story, rear entry garage plan that features the entrance on the Terrace level. Upon entering the terrace level, you find double doors that lead to a private bedroom and bath - a perfect space for guests. Head upstairs to the main floor which features an open concept with family room, dining room and Gourmet Kitchen. The kitchen is beautifully designed with a neutral palette, quartz countertops, 3x8 tile backsplash, stainless appliances and single bowl sink. The large island gives you lots of prep space for dinner. Beyond the dining and family room is a large deck that has wooded views adding to the privacy and relaxation of this carefree lifestyle. Upstairs you will find a spacious Owner's suite with large WIC. The owners bath offers a tiled, walk-in shower and dual vanities. Down the hallway is a secondary bedroom & private bath. The laundry room is located on the upper level for easy convenience. This community is in a highly desirable location located

Want to Know More About This Home?

Want to Know More About This Home?

FIRST FLOOR

Elevations B & C Floor Plan Layout

Want to Know More About This Home?

SECOND FLOOR

Elevations B & C Floor Plan Layout

Want to Know More About This Home?