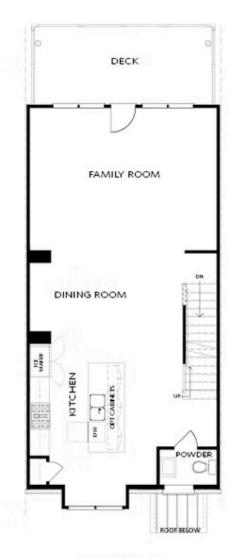

PRICED AT **\$489,400** 

1893 Sq Ft

3 Beds

⇒ 3.5 Baths

2 Car Garage

**∠** 3.0 Story

The Providence Group's Brackley community is a highly desirable area, which is close to GA400, restaurants, shopping, amphitheater, fair grounds, Cumming City Center, The Collection, Lake Lanier and so much more. The Glendale floor plan is a 3-story, rear entry garage plan that features the entrance on the Terrace level. Upon entering the terrace level, you find double doors that lead to a private bedroom and bath - a perfect space for guests. Head upstairs to the main floor which features an open concept with family room, dining room and Gourmet Kitchen. The kitchen is beautifully designed with a neutral palette, quartz countertops, 3x8 tile backsplash, stainless appliances and single bowl sink. The large island gives you lots of prep space for dinner. Beyond the dining and family room is a large deck that has wooded views adding to the privacy and relaxation of this carefree lifestyle. Upstairs you will find a spacious Owner's suite with large WIC. The owners bath offers a tiled, walk-in shower and dual vanities. Down the hallway is a secondary bedroom & private bath. The laundry room is located on the upper level for easy convenience. This community is in a highly desirable location located

Want to Know More About This Home?

Want to Know More About This Home?

FIRST FLOOR

Elevations B & C Floor Plan Layout

Want to Know More About This Home?

SECOND FLOOR

Elevations B & C Floor Plan Layout

Want to Know More About This Home?