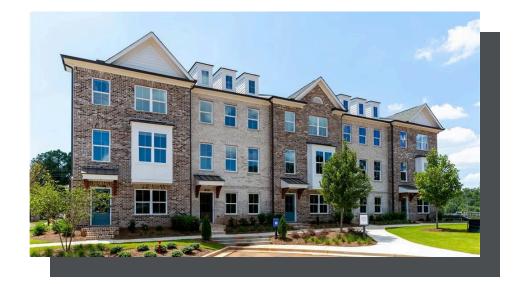

PRICED AT **\$489,400** 

1893 Sq Ft

3 Beds

⇒ 3.5 Baths

2 Car Garage

**∠** 3.0 Story

The Providence Group's Brackley community is a highly desirable area, which is close to GA400, restaurants, shopping, amphitheater, fair grounds, Cumming City Center, The Collection, Lake Lanier and so much more. The Glendale floor plan is a 3-story, rear entry garage plan that features the entrance on the Terrace level. Upon entering the terrace level, you find double doors that lead to a private bedroom and bath - a perfect space for guests. Head upstairs to the main floor which features an open concept with family room, dining room and Gourmet Kitchen. The kitchen is beautifully designed with a neutral palette, quartz countertops, 3x8 tile backsplash, stainless appliances and single bowl sink. The large island gives you lots of prep space for dinner. Beyond the dining and family room is a large deck that has wooded views adding to the privacy and relaxation of this carefree lifestyle. Upstairs you will find a spacious Owner's suite with large WIC. The owners bath offers a tiled, walk-in shower and dual vanities. Down the hallway is a secondary bedroom & private bath. The laundry room is located on the upper level for easy convenience. This community is in a highly desirable location located