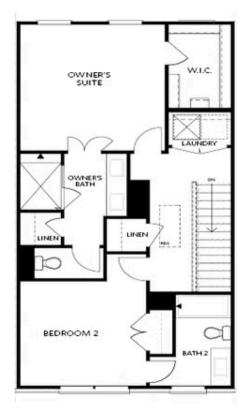

PRICED AT **\$489,400** 

1893 Sq Ft

3 Beds

⇒ 3.5 Baths

2 Car Garage

**∠** 3.0 Story

The Providence Group's Brackley community is a highly desirable area, which is close to GA400, restaurants, shopping, amphitheater, fair grounds, Cumming City Center, The Collection, Lake Lanier and so much more. The Glendale floor plan is a 3-story, rear entry garage plan that features the entrance on the Terrace level. Upon entering the terrace level, you find double doors that lead to a private bedroom and bath - a perfect space for guests. Head upstairs to the main floor which features an open concept with family room, dining room and Gourmet Kitchen. The kitchen is beautifully designed with a neutral palette, quartz countertops, 3x8 tile backsplash, stainless appliances and single bowl sink. The large island gives you lots of prep space for dinner. Beyond the dining and family room is a large deck that has wooded views adding to the privacy and relaxation of this carefree lifestyle. Upstairs you will find a spacious Owner's suite with large WIC. The owners bath offers a tiled, walk-in shower and dual vanities. Down the hallway is a secondary bedroom & private bath. The laundry room is located on the upper level for easy convenience. This community is in a highly desirable location located

Want to Know More About This Home?

Want to Know More About This Home?

FIRST FLOOR

Elevations B & C Floor Plan Layout

Want to Know More About This Home?

SECOND FLOOR

Elevations B & C Floor Plan Layout

Want to Know More About This Home?