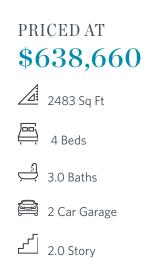

"New Year, New Home, New You!!" Come see what is new in Cumming, Georgia!! Super convenient to GA 400, restaurants, retail and local marinas are at your fingertips. Brackley is one of TPG's newest communities, featuring our stunning and spacious single-family homes and townhomes. We will have floorplans from our Rowes, Vintage and Carriage collections. The Owens is a well-appointed single-family home with 10-foot ceilings and 8-foot doors on the main floor of this open and spacious home. The kitchen is just waiting on you to come pick out the finishes. This Owens plan is under construction, and YOU have the ability to customize the interior at our Design Studio. Pick out your favorite cabinets, quartz countertops, backsplash, lighting, etc. This is a wonderful 4 bedroom/3-bathroom home. Guest suite on the main floor, perfect for guests or an office. Upstairs, you have a large Owners Suite, with stunning bathroom. His and her vanities. Laundry room conveniently located upstairs as well. Home is under construction with an estimated completion date of December 2023/January 2024. Pictures are for representation purposes only and are not of actual home. Ask about our preferred lenders and our incentive of \$5000.00 towards Closing Costs.