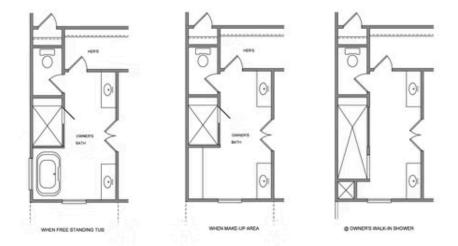

"New Year, New Home, New You!!" Come see what is new in Cumming, Georgia!! Super convenient to GA 400, restaurants, retail and local marinas are at your fingertips. Brackley is one of TPG's newest communities, featuring our stunning and spacious single-family homes and townhomes. We will have floorplans from our Rowes, Vintage and Carriage collections. The Owens is a well-appointed single-family home with 10-foot ceilings and 8-foot doors on the main floor of this open and spacious home. The kitchen is just waiting on you to come pick out the finishes. This Owens plan is under construction, and YOU have the ability to customize the interior at our Design Studio. Pick out your favorite cabinets, quartz countertops, backsplash, lighting, etc. This is a wonderful 4 bedroom/3-bathroom home. Guest suite on the main floor, perfect for guests or an office. Upstairs, you have a large Owners Suite, with stunning bathroom. His and her vanities. Laundry room conveniently located upstairs as well. Home is under construction with an estimated completion date of December 2023/January 2024. Pictures are for representation purposes only and are not of actual home. Ask about our preferred lenders and our incentive of \$5000.00 towards Closing Costs.