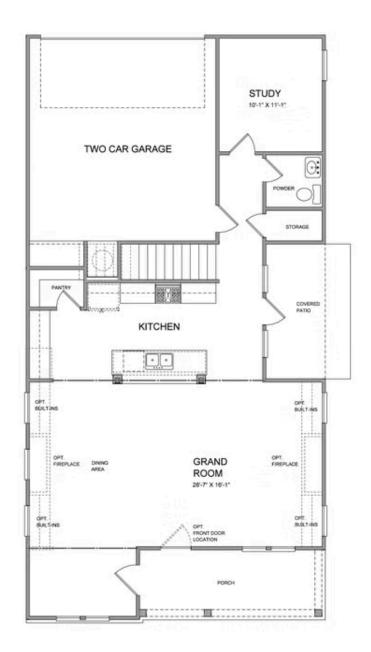

"New Year, New Home, New You!!" Come see what is new in Cumming, Georgia!! Super convenient to GA 400, restaurants, retail and local marinas are at your fingertips. Brackley is one of TPG's newest communities, featuring our stunning and spacious single-family homes and townhomes. We will have floorplans from our Rowes, Vintage and Carriage collections. The Owens is a well-appointed single-family home with 10-foot ceilings and 8-foot doors on the main floor of this open and spacious home. The kitchen is just waiting on you to come pick out the finishes. This Owens plan is under construction, and YOU have the ability to customize the interior at our Design Studio. Pick out your favorite cabinets, quartz countertops, backsplash, lighting, etc. This is a wonderful 4 bedroom/3-bathroom home. Guest suite on the main floor, perfect for guests or an office. Upstairs, you have a large Owners Suite, with stunning bathroom. His and her vanities. Laundry room conveniently located upstairs as well. Home is under construction with an estimated completion date of December 2023/January 2024. Pictures are for representation purposes only and are not of actual home. Ask about our preferred lenders and our incentive of \$5000.00 towards Closing Costs.

Want to Know More About This Home?

Want to Know More About This Home?

108 basil street THE OWENS single family in brackley single family i cumming, ga

OPTION WHEN COAT CLOSET

Want to Know More About This Home?