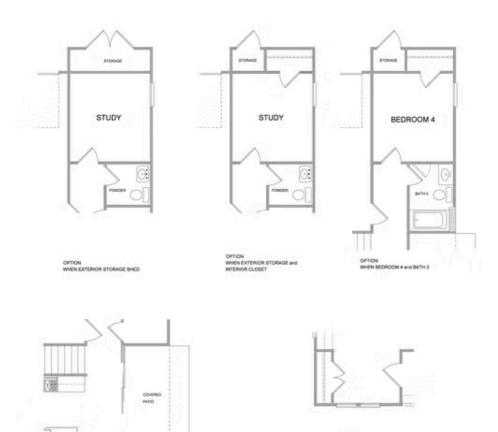

"New Year, New Home, New You!!" Come see what is new in Cumming, Georgia!! Super convenient to GA 400, restaurants, retail and local marinas are at your fingertips. Brackley is one of TPG's newest communities, featuring our stunning and spacious single-family homes and townhomes. We will have floorplans from our Rowes, Vintage and Carriage collections. The Owens is a well-appointed single-family home with 10-foot ceilings and 8-foot doors on the main floor of this open and spacious home. The kitchen is just waiting on you to come pick out the finishes. This Owens plan is under construction, and YOU have the ability to customize the interior at our Design Studio. Pick out your favorite cabinets, quartz countertops, backsplash, lighting, etc. This is a wonderful 4 bedroom/3-bathroom home. Guest suite on the main floor, perfect for guests or an office. Upstairs, you have a large Owners Suite, with stunning bathroom. His and her vanities. Laundry room conveniently located upstairs as well. Home is under construction with an estimated completion date of December 2023/January 2024. Pictures are for representation purposes only and are not of actual home. Ask about our preferred lenders and our incentive of \$5000.00 towards Closing Costs.