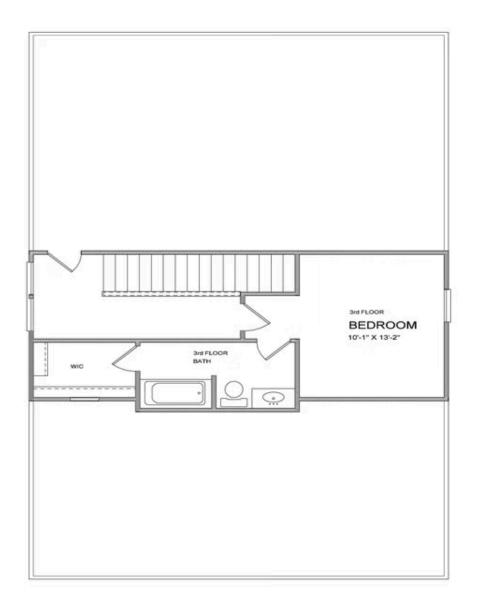

"New Year, New Home, New You!!" Come see what is new in Cumming, Georgia!! Super convenient to GA 400, restaurants, retail and local marinas are at your fingertips. Brackley is one of TPG's newest communities, featuring our stunning and spacious single-family homes and townhomes. We will have floorplans from our Rowes, Vintage and Carriage collections. The Owens is a well-appointed single-family home with 10-foot ceilings and 8-foot doors on the main floor of this open and spacious home. The kitchen is just waiting on you to come pick out the finishes. This Owens plan is under construction, and YOU have the ability to customize the interior at our Design Studio. Pick out your favorite cabinets, quartz countertops, backsplash, lighting, etc. This is a wonderful 4 bedroom/3-bathroom home. Guest suite on the main floor, perfect for guests or an office. Upstairs, you have a large Owners Suite, with stunning bathroom. His and her vanities. Laundry room conveniently located upstairs as well. Home is under construction with an estimated completion date of December 2023/January 2024. Pictures are for representation purposes only and are not of actual home. Ask about our preferred lenders and our incentive of \$5000.00 towards Closing Costs.