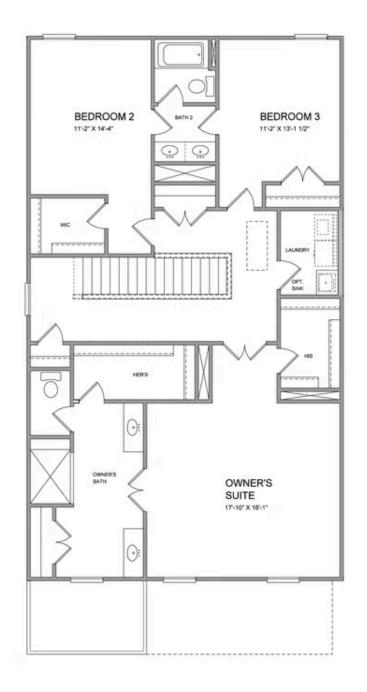

"New Year, New Home, New You!!" Come see what is new in Cumming, Georgia!! Super convenient to GA 400, restaurants, retail and local marinas are at your fingertips. Brackley is one of TPG's newest communities, featuring our stunning and spacious single-family homes and townhomes. We will have floorplans from our Rowes, Vintage and Carriage collections. The Owens is a well-appointed single-family home with 10-foot ceilings and 8-foot doors on the main floor of this open and spacious home. The kitchen is just waiting on you to come pick out the finishes. This Owens plan is under construction, and YOU have the ability to customize the interior at our Design Studio. Pick out your favorite cabinets, quartz countertops, backsplash, lighting, etc. This is a wonderful 4 bedroom/3-bathroom home. Guest suite on the main floor, perfect for guests or an office. Upstairs, you have a large Owners Suite, with stunning bathroom. His and her vanities. Laundry room conveniently located upstairs as well. Home is under construction with an estimated completion date of December 2023/January 2024. Pictures are for representation purposes only and are not of actual home. Ask about our preferred lenders and our incentive of \$5000.00 towards Closing Costs.

OPTION WHEN 9' SLIDING GLASS DOOR

108 basil street THE OWENS single family | cumming, ga

Want to Know More About This Home?